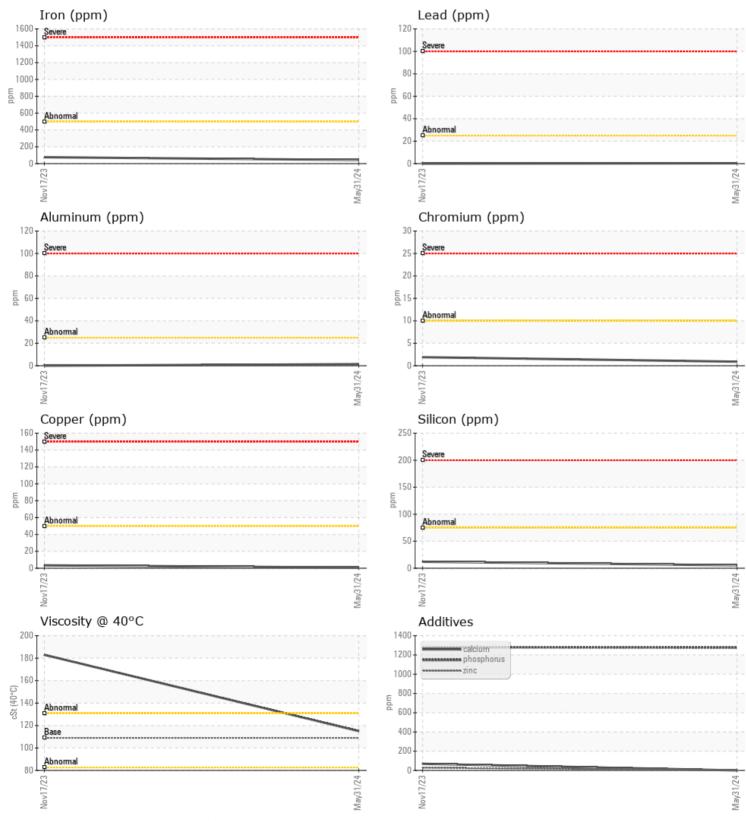

## **SAMPLE INFORMATION**

VOLVO

| Sample Number | -       | VCP436389    | VCP440539   | <br> |
|---------------|---------|--------------|-------------|------|
| Sample Date   |         | 31 May 2024  | 17 Nov 2023 | <br> |
| Machine Hours |         | 2164         | 1147        | <br> |
| Oil Hours     |         | 0            | 0           | <br> |
| Oil Changed   |         | Changed      | Changed     | <br> |
| Sample Status |         | ABNORMAL     | NORMAL      | <br> |
|               |         |              |             |      |
| OIL COND      | DITION  |              |             |      |
| Visc @ 40°C   | cSt     | 115          | 183         | <br> |
|               |         |              |             |      |
| CONTAM        | INATION |              |             |      |
| Water         | %       | NEG          | NEG         | <br> |
| Silicon       | ppm     | 5            | 12          | <br> |
| Sodium        | ppm     | <b></b> <1   | 4           | <br> |
| Potassium     | ppm     | <b>1</b>     | <b></b> <1  | <br> |
|               |         |              |             |      |
| WEAR M        | ETALS   |              |             |      |
| Iron          | ppm     | <b>43</b>    | 76          | <br> |
| Copper        | ppm     | <b>  </b> <1 | 3           | <br> |
| Lead          | ppm     | <b>  </b> <1 | 0           | <br> |
| Tin           | ppm     | 0            | 0           | <br> |
| Aluminum      | ppm     | ∎1           | 0           | <br> |
| Chromium      | ppm     | <b></b> <1   | 2           | <br> |
| Molybdenum    | ppm     | 9            | 22          | <br> |
| Nickel        | ppm     | <b>  </b> <1 | 0           | <br> |
| Titanium      | ppm     | <1           | 0           | <br> |
| Silver        | ppm     | 0            | 0           | <br> |
| Manganese     | ppm     | 1            | 2           | <br> |
| Vanadium      | ppm     | 0            | 0           | <br> |

**ADDITIVES** Calcium 0 69 ppm Magnesium 0 ppm <1 27 Zinc ppm 3 Phosphorus 1277 1281 ppm **4** Barium ppm 12 Boron 295 224 ppm