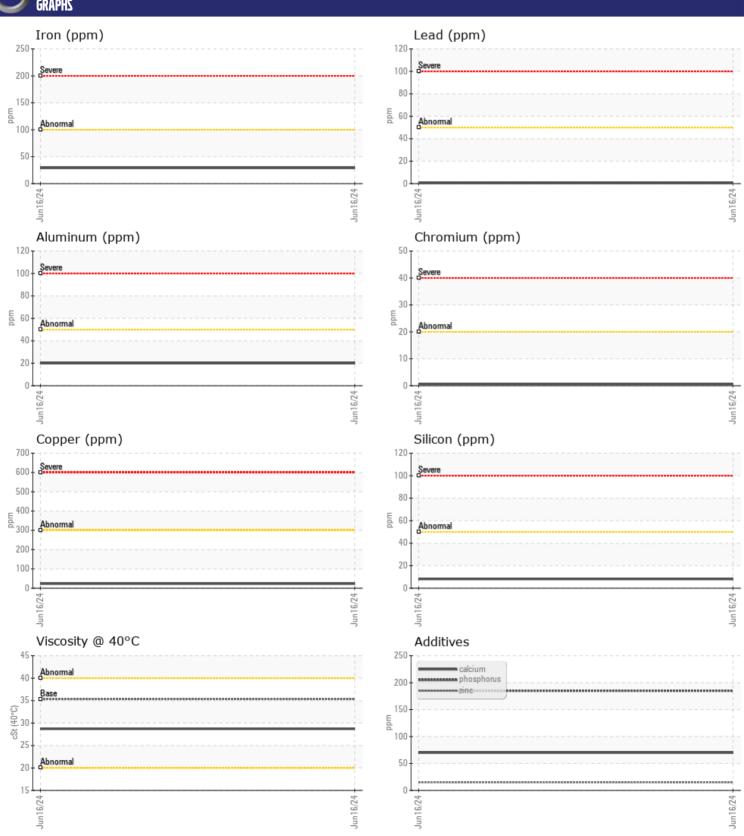

## CONSTRUCTION EQUIPMENT HERC RENTAL VOLVO A 3 OG 7 5 2 9 0 2 - TRANSMISSION

Sample No: VCP437331

Oil Type: VOLVO AUTOMATIC TRANSMISSION FLUID AT102

Job No: HERC RENTAL

| SAMPLE        | INFORMATION |             |      |  |
|---------------|-------------|-------------|------|--|
| Sample Number | -           | VCP437331   | <br> |  |
| Sample Date   |             | 16 Jun 2024 | <br> |  |
| Machine Hours |             | 2093        | <br> |  |
| Oil Hours     |             | 0           | <br> |  |
| Oil Changed   |             | Changed     | <br> |  |
| Sample Status |             | NORMAL      | <br> |  |
|               |             |             |      |  |
| OIL CON       | DITION      |             |      |  |
| Visc @ 40°C   | cSt         | □28.7       | <br> |  |
|               | coc         |             |      |  |
| VOLVO         |             |             |      |  |
| CONTAM        | IINATION    |             |      |  |
| Water         | %           | NEG         | <br> |  |
| Silicon       | ppm         | ■8          | <br> |  |
| Sodium        | ppm         | <b>4</b>    | <br> |  |
| Potassium     | ppm         | ■3          | <br> |  |
|               |             |             |      |  |
| WEAR M        | IETAL C     |             |      |  |
| _             | ICINI'7     |             |      |  |
| Iron          | ppm         | ■29         | <br> |  |
| Copper        | ppm         | ■23         | <br> |  |
| Lead          | ppm         | <b>■</b> <1 | <br> |  |
| Tin           | ppm         | ■5          | <br> |  |
| Aluminum      | ppm         | ■20         | <br> |  |
| Chromium      | ppm         | <b>■</b> <1 | <br> |  |
| Molybdenum    | ppm         | <b>■</b> <1 | <br> |  |
| Nickel        | ppm         | <b>2</b>    | <br> |  |
| Titanium      | ppm         | 0           | <br> |  |
| Silver        | ppm         | 0           | <br> |  |
| Manganese     | ppm         | ■3          | <br> |  |
| Vanadium      | ppm         | 0           | <br> |  |
|               |             |             |      |  |
| ADDITIV       | ES          |             |      |  |
| Calcium       | ppm         | <b>70</b>   | <br> |  |
| Magnesium     | ppm         | <b>■</b> 3  | <br> |  |
| Zinc          | ppm         | <b>15</b>   | <br> |  |
| Phosphorus    | ppm         | <b>185</b>  | <br> |  |
| Barium        | ppm         | <b>1</b>    | <br> |  |
| Boron         | ppm         | <b>■</b> 78 | <br> |  |

## Diagnosis

Oil and filter change at the time of sampling has been noted. Resample at the next service interval to monitor. All component wear rates are normal. There is no indication of any contamination in the fluid. The condition of the fluid is acceptable for the time in service.