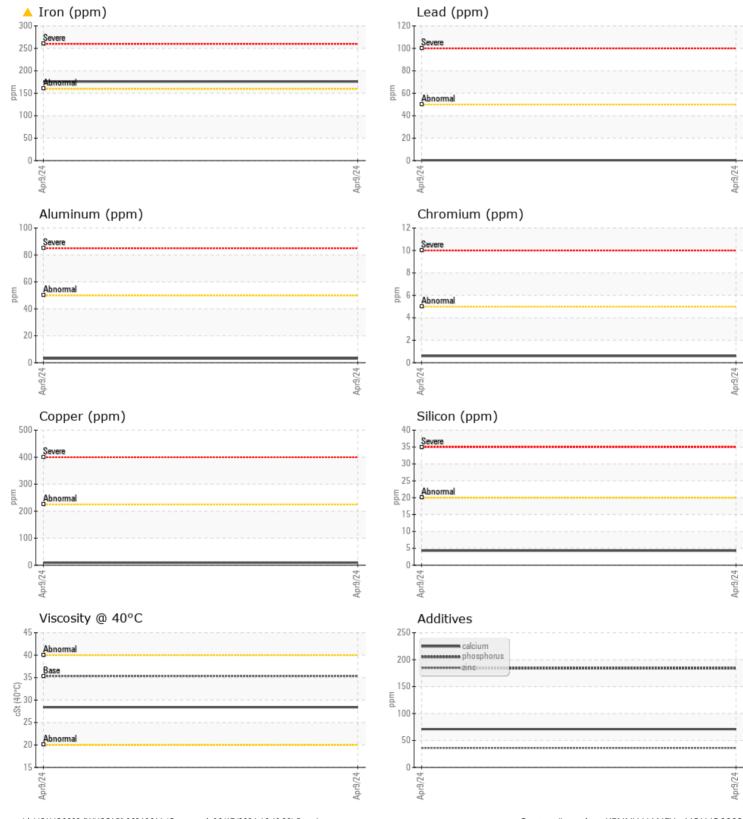

## SAMPLE INFORMATION VCP444776 Sample Number Sample Date 09 Apr 2024 ALTA EQUIPMENT/FLAGLER CONSTRUCTION EQUIPMENT LLC Machine Hours 908 8418 PALM RIVER ROAD Oil Hours 0 TAMPA, FL US 33619 Oil Changed Not Changd ABNORMAL Contact: KENNY HANEY Sample Status khaney@flaglerce.com T: (813)630-0077 **OIL CONDITION** F: (813)630-2233 Visc @ 40°C cSt 28.4 Diagnosis CONTAMINATION No corrective action is recommended Water % NEG at this time. Resample at the next Silicon service interval to monitor. The iron **4** ppm level is abnormal. All other Sodium 2 ppm component wear rates are normal. Potassium ppm 3 There is no indication of any contamination in the fluid. The WEAR METALS condition of the fluid is acceptable for the time in service. **176** Iron ppm Copper ppm 9 Lead ppm <1 Tin ppm ■ <1 Aluminum ppm 3 Chromium **||** <1 ppm Molybdenum ppm **<**1 Nickel ■ <1 ppm Titanium ppm 0 Silver 0 ppm Manganese ppm 9 Vanadium ppm 0 01 **ADDITIVES** 71 Calcium ppm Magnesium ppm 1