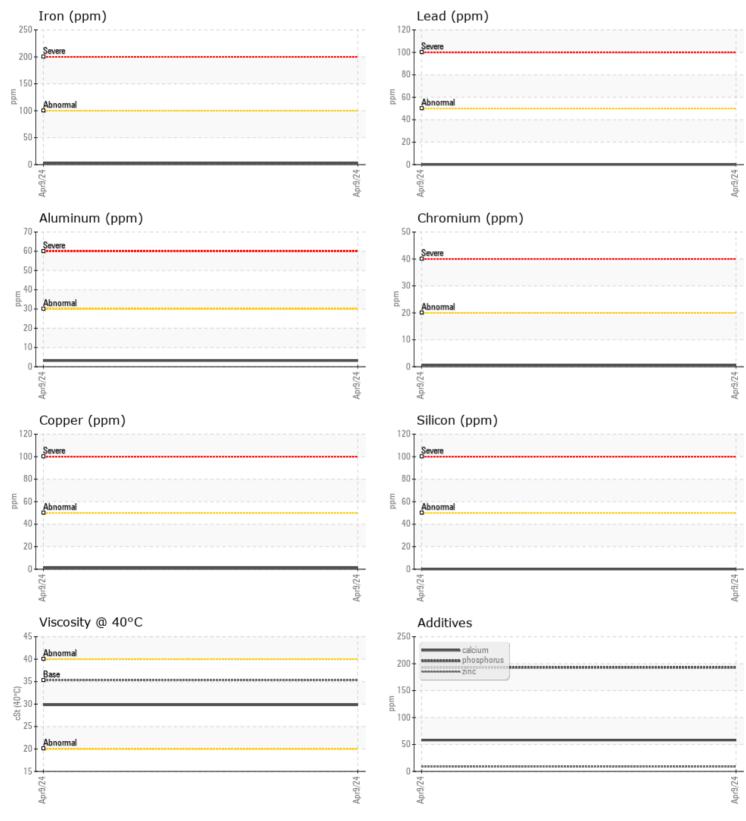

#### SAMPLE INFORMATION VCP447033 Sample Number Sample Date 09 Apr 2024 Machine Hours 2481 Oil Hours 0 Oil Changed Not Changd NORMAL Sample Status **OIL CONDITION** Visc @ 40°C cSt 29.8 CONTAMINATION Water % NEG Silicon ppm 0 Sodium 0 🔲 ppm Potassium ppm **||** <1 (

| WEAR       | METALS |              |      |  |
|------------|--------|--------------|------|--|
| Iron       | ppm    | 3            | <br> |  |
| Copper     | ppm    | <b>1</b>     | <br> |  |
| Lead       | ppm    | 0            | <br> |  |
| Tin        | ppm    |              | <br> |  |
| Aluminum   | ppm    | 3            | <br> |  |
| Chromium   | ppm    | <b>□</b> <1  | <br> |  |
| Molybdenum | ppm    | <b>  </b> <1 | <br> |  |
| Nickel     | ppm    | 0            | <br> |  |
| Titanium   | ppm    | 0            | <br> |  |
| Silver     | ppm    | 0            | <br> |  |
| Manganese  | ppm    | □<1          | <br> |  |
| Vanadium   | ppm    | 0            | <br> |  |
|            |        |              |      |  |
| ADDITI     | VES    |              |      |  |
| Calcium    | nnm    | <b>5</b> 8   | <br> |  |

| Calcium    | ppm | 58           | <br> |  |
|------------|-----|--------------|------|--|
| Magnesium  | ppm | ∎1           | <br> |  |
| Zinc       | ppm | 9            | <br> |  |
| Phosphorus | ppm | <b>193</b>   | <br> |  |
| Barium     | ppm | <b>  </b> <1 | <br> |  |
| Boron      | ppm | <b>114</b>   | <br> |  |