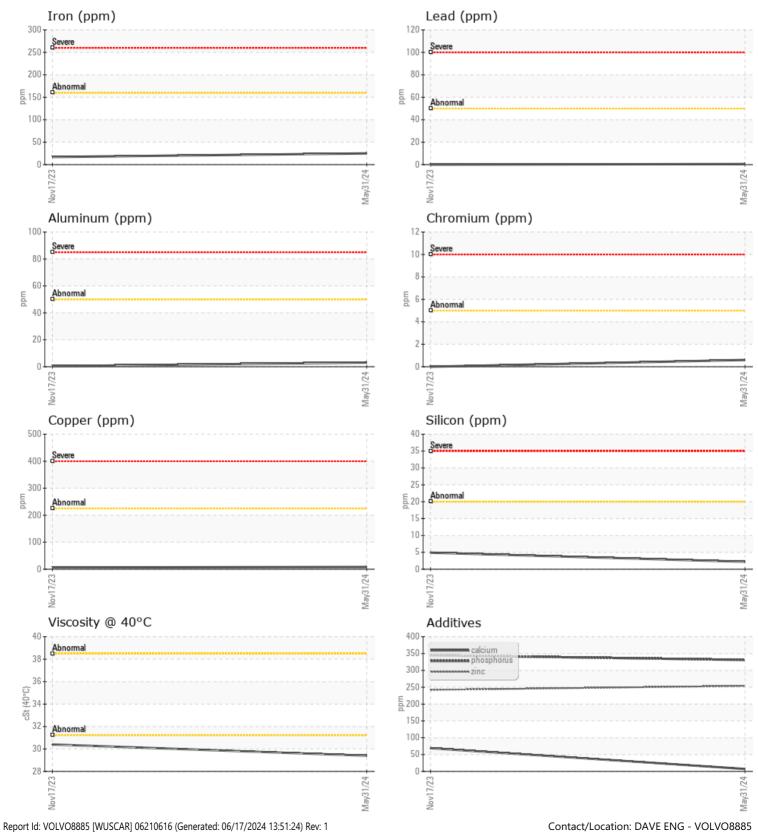

### SAMPLE INFORMATION

| Sample Number | -       | VCP436390    | VCP440536   | <br> |
|---------------|---------|--------------|-------------|------|
| Sample Date   |         | 31 May 2024  | 17 Nov 2023 | <br> |
| Machine Hours |         | 2164         | 1147        | <br> |
| Oil Hours     |         | 0            | 0           | <br> |
| Oil Changed   |         | Changed      | Changed     | <br> |
| Sample Status |         | NORMAL       | ABNORMAL    | <br> |
|               |         |              |             |      |
| OIL COND      |         |              |             |      |
|               |         | <u>.</u>     |             |      |
| Visc @ 40°C   | cSt     | 29.4         | 30.4        | <br> |
| VOLVO         |         |              |             |      |
| CONTAMI       | INATION |              |             |      |
| Water         | %       | NEG          | NEG         | <br> |
| Silicon       |         |              | 5           |      |
| Sodium        | ppm     | 0            | 2           | <br> |
| Potassium     | ppm     | <b>■</b> < 1 |             |      |
| Potassium     | ppm     | <u> </u>     |             | <br> |
| VOLVO         |         |              |             |      |
| 🛛 🔰 WEAR MI   | ETALS   |              |             |      |
| Iron          | ppm     | 25           | 17          | <br> |
| Copper        | ppm     | 8            | 6           | <br> |
| Lead          | ppm     | _<br><1      | 0           | <br> |
| Tin           | ppm     |              | 0           | <br> |
| Aluminum      | ppm     | 3            | □ <1        | <br> |
| Chromium      | ppm     | _<br><1      | 0           | <br> |
| Molybdenum    | ppm     | <1           | 0           | <br> |
| Nickel        | ppm     | 0            | 0           | <br> |
| Titanium      | ppm     | 0            | 0           | <br> |
| Silver        | ppm     | 0            | 0           | <br> |
| Manganese     | ppm     | 1            | <1          | <br> |
|               | F. P    |              |             |      |

ppm

**ADDITIVES** 7 Calcium 69 ppm Magnesium 60 53 ppm 254 242 Zinc ppm Phosphorus ppm 331 345 Barium ppm 6 5 30 Boron ppm 34