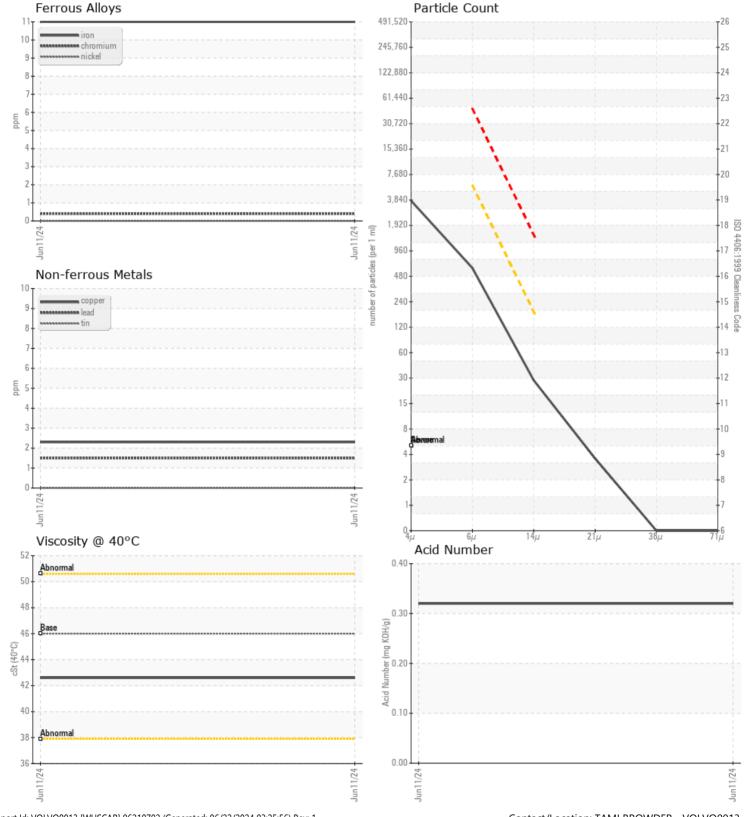

CONTAMINATION NEG % Water 3285 Particles >4µm Particles >6µm 528 Particles >14µm 25 ISO 4406:1999 (c) 19/16/12 Silicon ppm 10 Sodium ppm 0 1 Potassium ppm

## 🎾 WEAR METALS

| Iron       | ppm | <b>11</b>  | <br> |  |
|------------|-----|------------|------|--|
| Copper     | ppm | 2          | <br> |  |
| Lead       | ppm | 2          | <br> |  |
| Tin        | ppm | 0          | <br> |  |
| Aluminum   | ppm | 3          | <br> |  |
| Chromium   | ppm | <b></b> <1 | <br> |  |
| Molybdenum | ppm | 0          | <br> |  |
| Nickel     | ppm | 0          | <br> |  |
| Titanium   | ppm | <1         | <br> |  |
| Silver     | ppm | 0          | <br> |  |
| Manganese  | ppm | 0          | <br> |  |
| Vanadium   | ppm | 0          | <br> |  |

# SAMPLE INFORMATION

| Sample Number    |          | VCP447644   |  |  |  |  |  |
|------------------|----------|-------------|--|--|--|--|--|
| Sample Date      |          | 11 Jun 2024 |  |  |  |  |  |
| Machine Hours    |          | 3761        |  |  |  |  |  |
| Oil Hours        |          | 0           |  |  |  |  |  |
| Oil Changed      |          | Changed     |  |  |  |  |  |
| Sample Status    |          | NORMAL      |  |  |  |  |  |
|                  |          |             |  |  |  |  |  |
| OIL CONDITION    |          |             |  |  |  |  |  |
| Visc @ 40°C      | cSt      | <b>42.6</b> |  |  |  |  |  |
| Acid Number (AN) | mg KOH/g | 0.32        |  |  |  |  |  |
|                  |          |             |  |  |  |  |  |