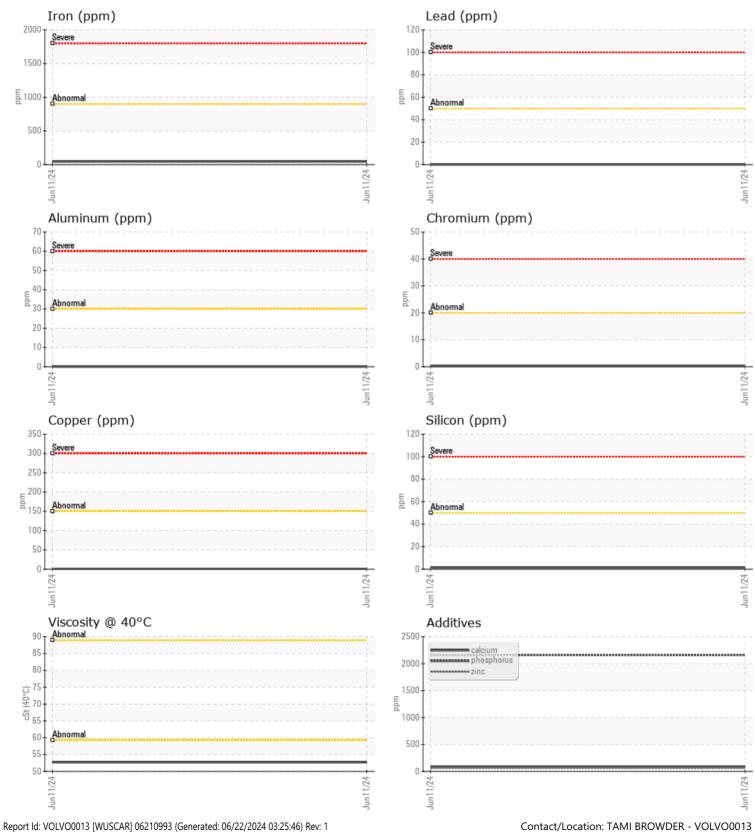

#### SAMPLE INFORMATION VCP447703 Sample Number Sample Date 11 Jun 2024 Machine Hours 3761 Oil Hours 0 Oil Changed Changed NORMAL Sample Status **OIL CONDITION** Visc @ 40°C cSt 52.7 CONTAMINATION Water % NEG Silicon ppm 1 Sodium 2 ppm Potassium ppm 1 WEAR METALS Iron ppm 45 Copper ppm ■ <1 Lead ppm 0 🔲 Tin ppm 0 🔲 Aluminum ppm 0 Chromium **||** <1 ppm Molybdenum 0 ppm Nickel 0 ppm Titanium 0 ppm Silver 0 ppm Manganese ppm 1 Vanadium ppm <1 01 **ADDITIVES** Calcium 83 ppm Magnesium <1 ppm

### Diagnosis

Resample at the next service interval to monitor.All component wear rates are normal. There is no indication of any contamination in the oil. The condition of the oil is acceptable for the time in service.

# **CONSTRUCTION EQUIPMENT**

GRAPHS

VOLVO

23.40) ((2).1