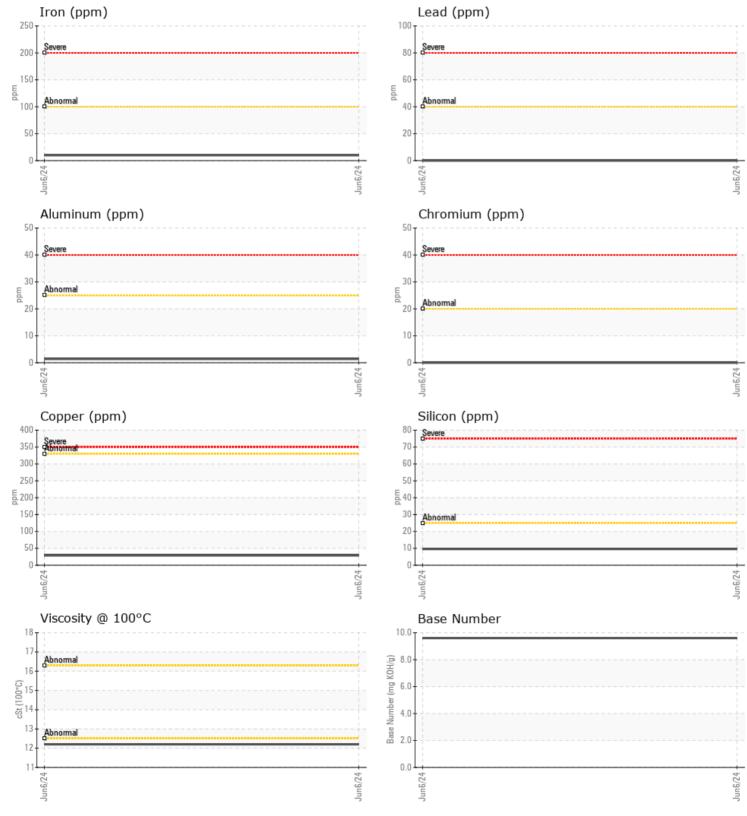

#### Job No:

Phosphorus

Barium

Boron

| VOLVO            |            |               |              |          |
|------------------|------------|---------------|--------------|----------|
| SAMPLE II        | NFORMATION |               |              |          |
| Sample Number    | -          | VCP447467     | <br>         |          |
| Sample Date      |            | 06 Jun 2024   | <br>         |          |
| Machine Hours    |            | 929           | <br>         |          |
| Oil Hours        |            | 270           | <br>         |          |
| Oil Changed      |            | Changed       | <br>         |          |
| Sample Status    |            | NORMAL        | <br>         |          |
|                  |            |               |              |          |
| OIL CONDI        |            |               |              |          |
| Visc @ 100°C     | cSt        |               | <br><u>.</u> | <u>.</u> |
| -                |            | <b>■</b> 12.2 | <br>         |          |
| Base Number (BN) |            | 9.6           | <br>         |          |
| Oxidation (PA)   | %          | 78            | <br>         |          |
| VOLVO            |            |               |              |          |
| CONTAMI          | NATION     |               |              |          |
| Water            | %          | NEG           | <br>         |          |
| Soot %           | %          | 0.1           | <br>         |          |
| Nitration (PA)   | %          | 57            | <br>         |          |
| Sulfation (PA)   | %          | 62            | <br>         |          |
| Glycol           | %          | NEG           | <br>         |          |
| Fuel             | %          | <1.0          | <br>         |          |
| Silicon          | ppm        | <b>10</b>     | <br>         |          |
| Sodium           | ppm        | 2             | <br>         |          |
| Potassium        | ppm        | <b>  </b> <1  | <br>         |          |
|                  |            |               |              |          |
| WEAR ME          | TAIS       |               |              |          |
|                  | •          | <b>10</b>     | <br>         |          |
| Iron<br>Copper   | ppm        | 29            | <br>         |          |
| Lead             | ppm        | 0             | <br>         |          |
| Tin              | ppm<br>ppm | <b>■</b> <1   | <br>         |          |
| Aluminum         | ppm        | 1             | <br>         |          |
| Chromium         | ppm        | 0             | <br>         |          |
| Molybdenum       | ppm        | 45            | <br>         |          |
| Nickel           | ppm        | <b>■</b> =5   | <br>         |          |
| Titanium         | ppm        | <1            | <br>         |          |
| Silver           | ppm        | 0             | <br>         |          |
| Manganese        | ppm        | <b>□</b> <1   | <br>         |          |
| Vanadium         | ppm        | 0             | <br>         |          |
|                  |            |               |              |          |
| VOLVO            | <b>.</b>   |               |              |          |
|                  | 7          |               |              |          |
| Calcium          | ppm        | <b>1928</b>   | <br>         |          |
| Magnesium        | ppm        | <b>514</b>    | <br>         |          |
| Zinc             | ppm        | 1301          | <br>         |          |
|                  |            | - 4445        |              |          |

# **CONSTRUCTION EQUIPMENT**

GRAPHS

VOLVO

Contact/Location: SCOTT ARMSTRONG - SCHGRE