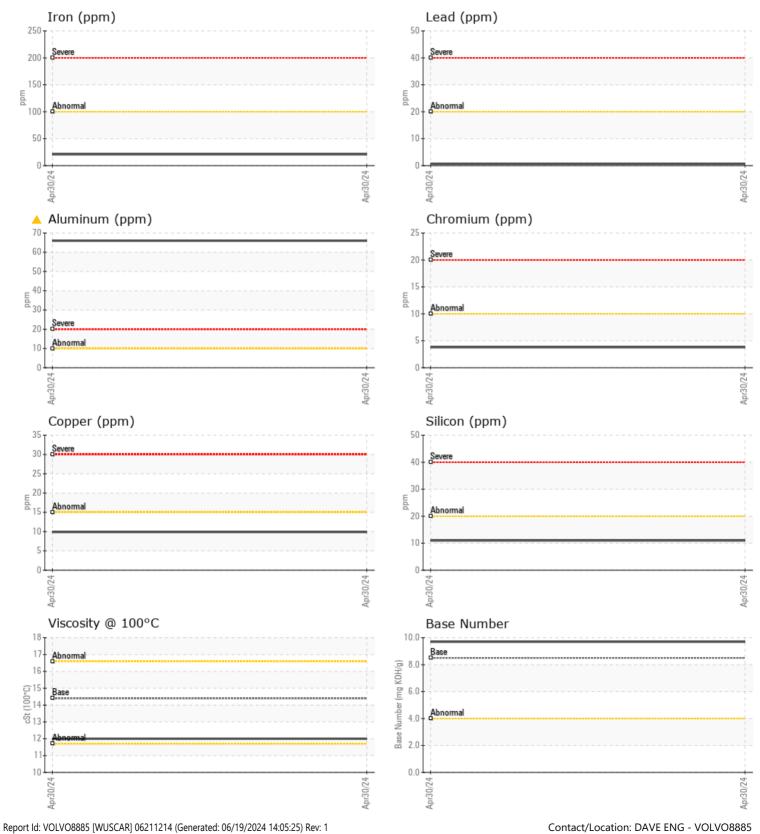

## Diagnosis

Oil and filter change at the time of sampling has been noted. No corrective action is recommended at this time. Resample at the next service interval to monitor.Blower/turbocharger and/or piston wear is indicated. All other metal levels are typical for a new component breaking in. There is no indication of any contamination in the oil. The BN result indicates that there is suitable alkalinity remaining in the oil. The condition of the oil is acceptable for the time in service.

| VEAR M     | ETALS |             |      |  |
|------------|-------|-------------|------|--|
| Iron       | ppm   | 21          | <br> |  |
| Copper     | ppm   | <b>1</b> 0  | <br> |  |
| Lead       | ppm   | <b></b> <1  | <br> |  |
| Tin        | ppm   | <b>1</b>    | <br> |  |
| Aluminum   | ppm   | <u> </u>    | <br> |  |
| Chromium   | ppm   | <b>4</b>    | <br> |  |
| Molybdenum | ppm   | 32          | <br> |  |
| Nickel     | ppm   | 0           | <br> |  |
| Titanium   | ppm   | 0           | <br> |  |
| Silver     | ppm   | ■<1         | <br> |  |
| Manganese  | ppm   | 2           | <br> |  |
| Vanadium   | ppm   | 0           | <br> |  |
|            |       |             |      |  |
| ADDITIV    | ES    |             |      |  |
| Calcium    | ppm   | <b>1562</b> | <br> |  |

| Calcium    | ppm | 1562        | <br> |  |
|------------|-----|-------------|------|--|
| Magnesium  | ppm | 561         | <br> |  |
| Zinc       | ppm | <b>1144</b> | <br> |  |
| Phosphorus | ppm | <b>1030</b> | <br> |  |
| Barium     | ppm | 5           | <br> |  |
| Boron      | ppm | 69          | <br> |  |