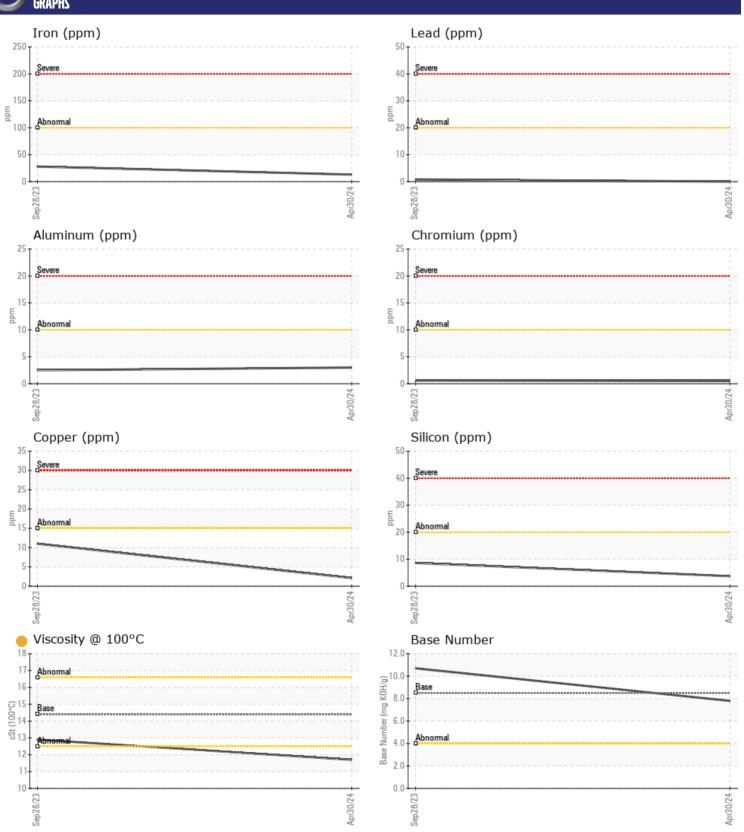

**ADDITIVES** 

Oil Type: DIESEL ENGINE OIL SAE 15W40

**Job No:** SPM703638 ALPINE DEM

| SAMPLE INFORMATION |          |               |               |  |  |
|--------------------|----------|---------------|---------------|--|--|
| Sample Number      | -        | VCP438292     | VCP415204     |  |  |
| Sample Date        |          | 30 Apr 2024   | 28 Sep 2023   |  |  |
| Machine Hours      |          | 2591          | 1522          |  |  |
| Oil Hours          |          | 0             | 0             |  |  |
| Oil Changed        |          | Changed       | Changed       |  |  |
| Sample Status      |          | ATTENTION     | NORMAL        |  |  |
|                    |          |               |               |  |  |
| OIL CONDITION      |          |               |               |  |  |
| Visc @ 100°C       | cSt      | <b>11.7</b>   | <b>12.9</b>   |  |  |
| Base Number (BN)   | mg KOH/g | <b>■7.8</b>   | ■ 10.7        |  |  |
| Oxidation (PA)     | %        | 59            | 78            |  |  |
|                    |          |               |               |  |  |
| CONTAMINATION      |          |               |               |  |  |
| Water              | %        | NEG           | NEG           |  |  |
| Soot %             | %        | ■0.8          | ■1.2          |  |  |
| Nitration (PA)     | %        | 56            | 65            |  |  |
| Sulfation (PA)     | %        | 57            | 64            |  |  |
| Glycol             | %        | NEG           | NEG           |  |  |
| Fuel               | %        | ■ 0.4         | <1.0          |  |  |
| Silicon            | ppm      | <b>4</b>      | <b>9</b>      |  |  |
| Sodium             | ppm      | <b>1</b>      | ■3            |  |  |
| Potassium          | ppm      | <b>■</b> <1   | <b>2</b>      |  |  |
|                    |          |               |               |  |  |
| WEAR ME            | TALS     |               |               |  |  |
| Iron               | ppm      | ■13           | ■28           |  |  |
| Copper             | ppm      | <b>■</b> 2    | <b>1</b> 1    |  |  |
| Lead               | ppm      | <b>■</b> 0    | <b>&lt;</b> 1 |  |  |
| Tin                | ppm      | <b>■</b> <1   | <b>1</b>      |  |  |
| Aluminum           | ppm      | <b>■</b> 3    | <b>2</b>      |  |  |
| Chromium           | ppm      | <b>■&lt;1</b> | <b>-</b> <1   |  |  |

## Diagnosis

Resample at the next service interval to monitor. All component wear rates are normal. Fuel content negligible. There is no indication of any contamination in the oil. The oil viscosity is lower than normal. The BN result indicates that there is suitable alkalinity remaining in the oil. Confirm oil type.