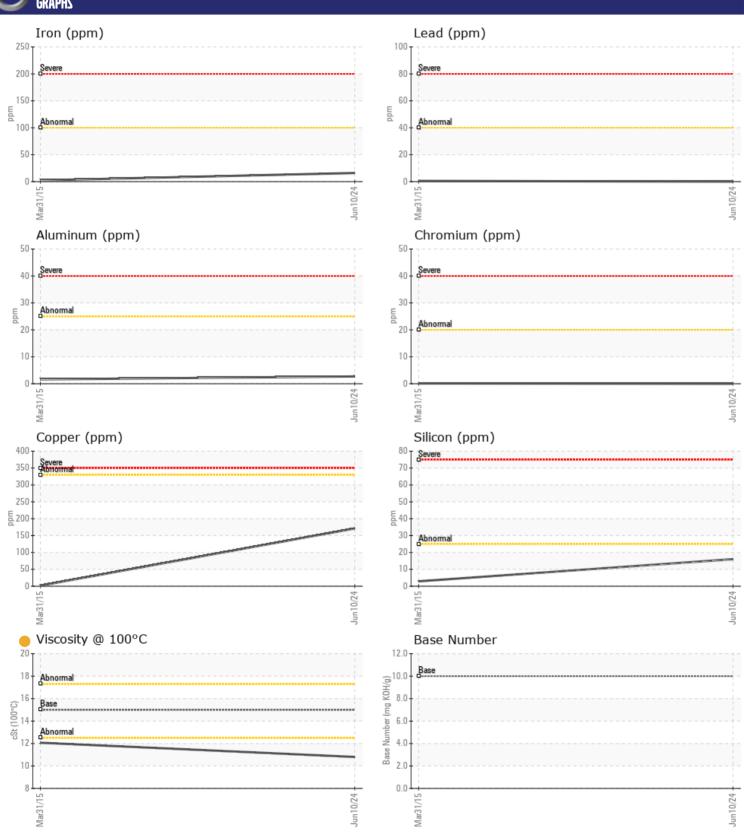

Sample No: VCP453896

Oil Type: VOLVO ULTRA DIESEL ENGINE OIL 15W40 VDS-3

**Job No:** 54612 BARNS CONSTRUC

| VOLVO            |            |                  |                 |      |
|------------------|------------|------------------|-----------------|------|
| SAMPLE           | NFORMATION |                  |                 |      |
| Sample Number    | -          | VCP453896        | VCP185862       | <br> |
| Sample Date      |            | 10 Jun 2024      | 31 Mar 2015     | <br> |
| Machine Hours    |            | 982              | 11787           | <br> |
| Oil Hours        |            | 500              | 0               | <br> |
| Oil Changed      |            | Changed          | Changed         | <br> |
| Sample Status    |            | ATTENTION        | MARGINAL        | <br> |
|                  |            |                  |                 |      |
| OIL COND         | ITION      |                  |                 |      |
| Visc @ 100°C     | cSt        | <u> </u>         | <u>▲</u> 12.07  | <br> |
| Base Number (BN) |            | ■4.2             | 12.07           | <br> |
| Oxidation (PA)   | %          | 80               | <b>1</b> 48     | <br> |
| Oxidation (FA)   | /0         | 80               | <u>□</u> 40     | <br> |
| VOLVO            |            |                  |                 |      |
| CONTAMI          | NATION     |                  |                 |      |
| Water            | %          | NEG              | NEG             | <br> |
| Soot %           | %          | ■ 0.1            | 0.1             | <br> |
| Nitration (PA)   | %          | 93               | <b>4</b> 2      | <br> |
| Sulfation (PA)   | %          | 67               | <b>4</b> 4      | <br> |
| Glycol           | %          | NEG              | NEG             | <br> |
| Fuel             | %          | ■ 0.9            | <1.0            | <br> |
| Silicon          | ppm        | <b>16</b>        | <b>3</b>        | <br> |
| Sodium           | ppm        | <b>■</b> 3       | <b>2</b> 5      | <br> |
| Potassium        | ppm        | ■3               | <b>2</b>        | <br> |
| VOLVO            |            |                  |                 |      |
| WEAR ME          | TALS       |                  |                 |      |
| Iron             | ppm        | <b>16</b>        | <b>2</b>        | <br> |
| Copper           | ppm        | ■ 171            | 2               | <br> |
| Lead             | ppm        | ■0               | <b>1</b> <1     | <br> |
| Tin              | ppm        | <b>2</b>         | 0               | <br> |
| Aluminum         | ppm        | <b>3</b>         | 2               | <br> |
| Chromium         | ppm        | <b>0</b>         | <1              | <br> |
| Molybdenum       | ppm        | <b>72</b>        | <b>4</b>        | <br> |
| Nickel           | ppm        | ■0               | <1              | <br> |
| Titanium         | ppm        | 0                | <b>66</b>       | <br> |
| Silver           | ppm        | <b>■</b> 0       | 0               | <br> |
| Manganese        | ppm        | ■3               | <b>-</b> <1     | <br> |
| Vanadium         | ppm        | 0                | <1              | <br> |
|                  |            |                  |                 |      |
| ADDITIVE         | 7          |                  |                 |      |
| Calcium          |            | <b>2229</b>      | □1820           | <br> |
|                  | ppm        | 45               | □ 1829<br>□ 199 |      |
| Magnesium        | ppm        |                  |                 |      |
| Zinc             | ppm        | ■ 1175<br>■ 1008 | 1058            | <br> |
| Phosphorus       | ppm        |                  | 883             | <br> |
| Barium           | ppm        | ■0               | □0              | <br> |

## Diagnosis

Oil and filter change at the time of sampling has been noted. No corrective action is recommended at this time. Resample at the next service interval to monitor. Metal levels are typical for a new component breaking in. Fuel content negligible. No other contaminants were detected in the oil. The oil viscosity is lower than normal. The BN result indicates that there is suitable alkalinity remaining in the oil. Confirm oil type.