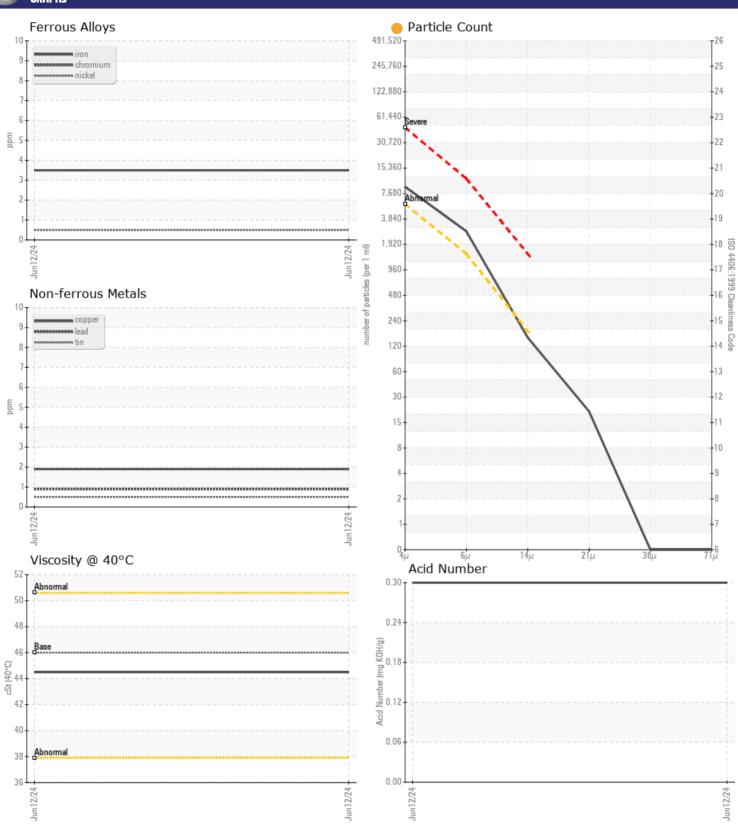

## Diagnosis

We recommend you service the filters on this component. Resample at the next service interval to monitor.All component wear rates are normal. There is a light amount of silt (particulates < 14 microns in size) present in the oil. The AN level is acceptable for this fluid. The condition of the oil is suitable for further service.

### GRAPHS