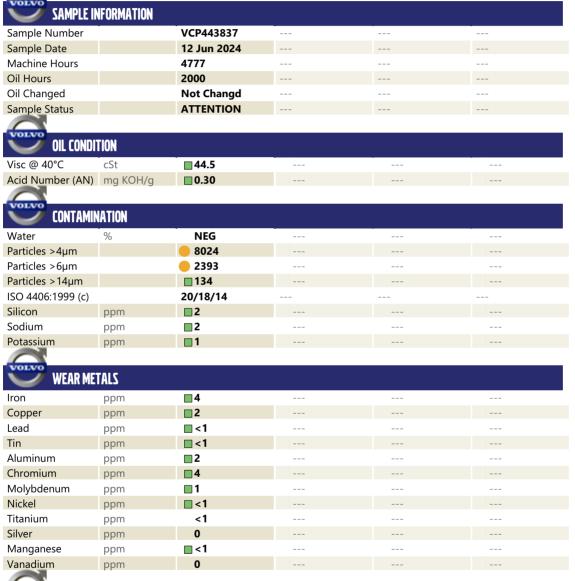

## Diagnosis

We recommend you service the filters on this component. Resample at the next service interval to monitor.All component wear rates are normal. There is a light amount of silt (particulates < 14 microns in size) present in the oil. The AN level is acceptable for this fluid. The condition of the oil is suitable for further service.