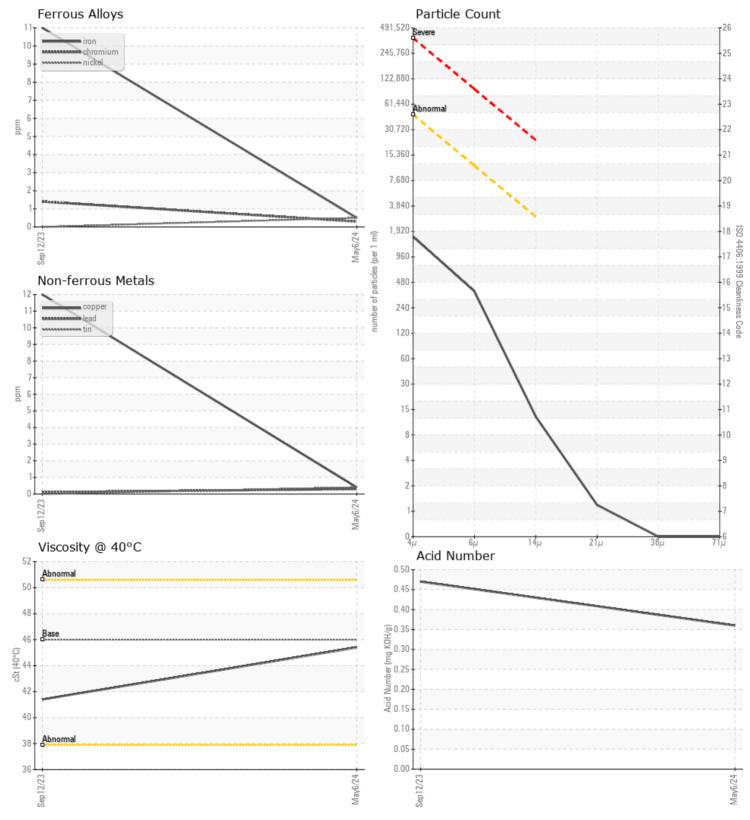

| CONTAMINATION   |     |             |     |  |  |  |
|-----------------|-----|-------------|-----|--|--|--|
| Water           | %   | NEG         | NEG |  |  |  |
| Particles >4µm  |     | <b>1461</b> |     |  |  |  |
| Particles >6µm  |     | 331         |     |  |  |  |
| Particles >14µm | 1   | <b>11</b>   |     |  |  |  |
| ISO 4406:1999 ( | c)  | 18/16/11    |     |  |  |  |
| Silicon         | ppm | <b>1</b>    | 6   |  |  |  |
| Sodium          | ppm | 0           | 2   |  |  |  |
| Potassium       | ppm | <b></b> <1  | 1   |  |  |  |

## WEAR METALS

|            | ייב ו אנט |             |            |      |
|------------|-----------|-------------|------------|------|
| Iron       | ppm       | □<1         | 11         | <br> |
| Copper     | ppm       | <b>□</b> <1 | 12         | <br> |
| Lead       | ppm       | □<1         | < 1        | <br> |
| Tin        | ppm       |             | 0          | <br> |
| Aluminum   | ppm       | 2           | < 1        | <br> |
| Chromium   | ppm       | <b>□</b> <1 | 1          | <br> |
| Molybdenum | ppm       | □<1         | < 1        | <br> |
| Nickel     | ppm       |             | 0          | <br> |
| Titanium   | ppm       | <1          | <1         | <br> |
| Silver     | ppm       | 0           | 0          | <br> |
| Manganese  | ppm       | □ <1        | <b></b> <1 | <br> |
| Vanadium   | ppm       | 0           | 0          | <br> |

VOLVO

| Calcium    | ppm | 61  | 585 |  |  |  |
|------------|-----|-----|-----|--|--|--|
| Magnesium  | ppm | 2   | 19  |  |  |  |
| Zinc       | ppm | 416 | 712 |  |  |  |
| Phosphorus | ppm | 328 | 573 |  |  |  |
| Barium     | ppm | 0   | 0   |  |  |  |
| Boron      | ppm | 0   | 0   |  |  |  |

### Diagnosis

Resample at the next service interval to monitor.All component wear rates are normal. The system cleanliness is acceptable for your target ISO 4406 cleanliness code. The system and fluid cleanliness is acceptable. The AN level is acceptable for this fluid. The condition of the oil is suitable for further service.