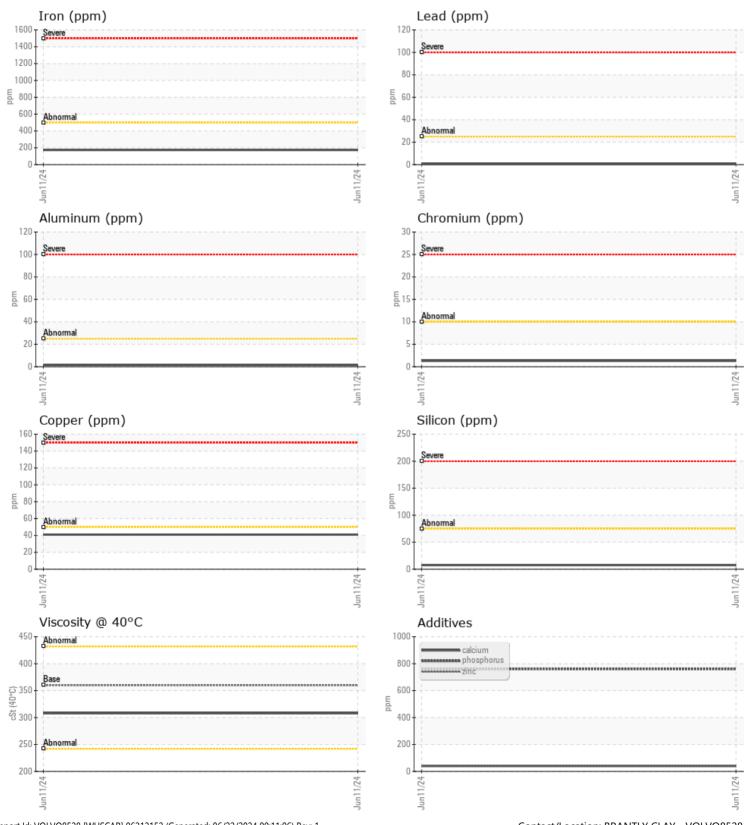

VOLVO

| VOLVO         |               |             |      |                        |
|---------------|---------------|-------------|------|------------------------|
|               | E INFORMATION |             |      | - 680                  |
| Sample Number | -             | VCP443984   | <br> |                        |
| Sample Date   |               | 11 Jun 2024 | <br> | <br>COWIN              |
| Machine Hours |               | 4072        | <br> | <br>2238 PIN           |
| Oil Hours     |               | 0           | <br> | <br>BIRMING            |
| Oil Changed   |               | Changed     | <br> | <br>US 352             |
| Sample Status |               | NORMAL      | <br> | <br>Contact:           |
|               |               |             |      | bclay@c                |
| OIL CON       | DITION        |             |      | T:<br>F: (205)8        |
| Visc @ 40°C   | cSt           | 308         | <br> | <br>                   |
|               |               |             |      | р.                     |
| CONTAI        | MINATION      |             |      | Diagn<br>Resamp        |
| Water         | %             | NEG         | <br> | <br>to mon             |
| Silicon       | ppm           | 8           | <br> | <br>specifie           |
| Sodium        | ppm           | <b>1</b>    | <br> | <br>indicate           |
| Potassium     | ppm           | <b>1</b>    | <br> | <br>GEAR C             |
|               |               |             |      | confirm<br>All com     |
| WEAR I        | METALS        |             |      | There is               |
| Iron          | ppm           | 174         | <br> | <br>contam             |
| Copper        | ppm           | <b>41</b>   | <br> | <br>condition the time |
| Lead          | ppm           | <b></b> <1  | <br> | <br>the time           |
| Tin           | ppm           | 2           | <br> |                        |
| Aluminum      | ppm           | 2           | <br> |                        |
| Chromium      | ppm           | <b>1</b>    | <br> |                        |
| Molybdenum    | ppm           | <b></b> <1  | <br> |                        |
| Nickel        | ppm           |             | <br> |                        |
| Titanium      | ppm           | <1          | <br> |                        |
| Silver        | ppm           | 0           | <br> |                        |
| Manganese     | ppm           | 2           | <br> |                        |
| Vanadium      | ppm           | 0           | <br> |                        |
|               |               |             | <br> | <br>                   |
| ADDITI        | VES           |             |      |                        |
| Calcium       | ppm           | <b>40</b>   | <br> | <br>                   |
|               |               |             |      |                        |

| Calcium    | ppm | <b>40</b>    | <br> |  |
|------------|-----|--------------|------|--|
| Magnesium  | ppm | 2            | <br> |  |
| Zinc       | ppm | 42           | <br> |  |
| Phosphorus | ppm | 761          | <br> |  |
| Barium     | ppm | <b>  </b> <1 | <br> |  |
| Boron      | ppm | 32           | <br> |  |