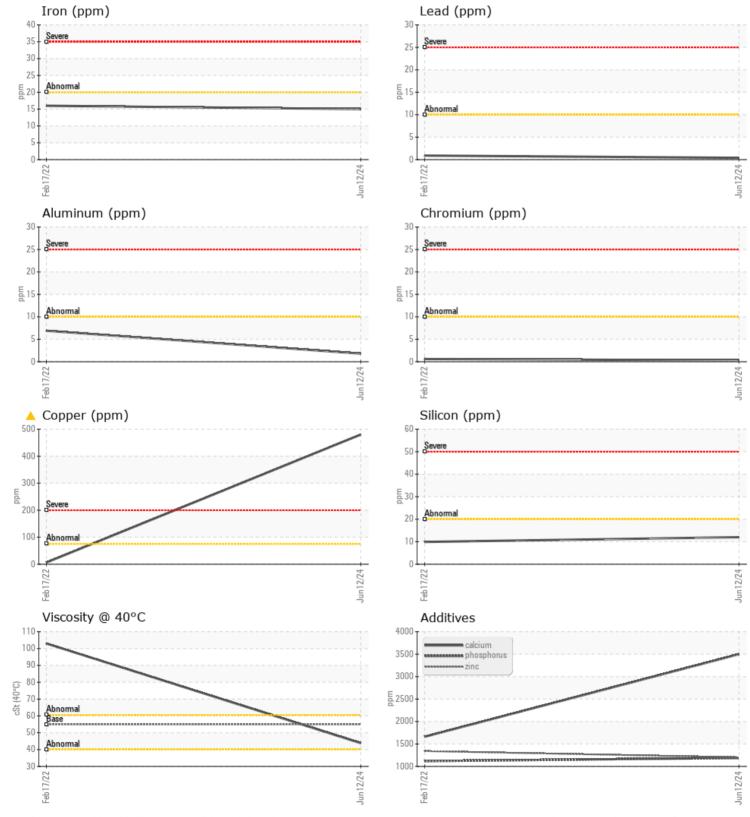

#### Job No:

|               | E INFORMATION | l            |             |      |
|---------------|---------------|--------------|-------------|------|
| Sample Number | -             | VCP06212154  | VCP351618   | <br> |
| Sample Date   |               | 12 Jun 2024  | 17 Feb 2022 | <br> |
| Machine Hours |               | 5450         | 983         | <br> |
| Oil Hours     |               | 0            | 1500        | <br> |
| Oil Changed   |               | Not Changd   | Not Changd  | <br> |
| Sample Status |               | ABNORMAL     | NORMAL      | <br> |
|               |               |              |             |      |
| OIL CON       | DITION        |              |             |      |
| Visc @ 40°C   | cSt           | 43.8         | 103         | <br> |
| CONTAN        | MINATION      |              |             |      |
| Water         | %             | NEG          | NEG         | <br> |
| Silicon       | ppm           | <b>12</b>    | 10          | <br> |
| Sodium        | ppm           | 5            | 0           | <br> |
| Potassium     | ppm           | 3            | 4           | <br> |
|               |               | _            | _           |      |
| WEAR N        | METALS        |              |             |      |
| Iron          | ppm           | <b>1</b> 5   | 16          | <br> |
| Copper        | ppm           | <b>480</b>   | 6           | <br> |
| Lead          | ppm           |              | <1          | <br> |
| Tin           | ppm           | <b></b> <1   | 1           | <br> |
| Aluminum      | ppm           | 2            | 7           | <br> |
| Chromium      | ppm           | <b>  </b> <1 | <b></b> <1  | <br> |
| Molybdenum    | ppm           | <b>1</b>     | 81          | <br> |
| Nickel        | ppm           | 2            | 0           | <br> |
| Titanium      | ppm           | <1           | <1          | <br> |
| Silver        | ppm           | <1           | 0           | <br> |
| Manganese     | ppm           | 2            | <b></b> < 1 | <br> |
| Vanadium      | ppm           | <1           | 0           | <br> |
|               |               |              |             |      |

| Applitae2  |     |             |      |  |  |  |  |
|------------|-----|-------------|------|--|--|--|--|
| Calcium    | ppm | 3499        | 1660 |  |  |  |  |
| Magnesium  | ppm | <b>12</b>   | 472  |  |  |  |  |
| Zinc       | ppm | <b>1202</b> | 1341 |  |  |  |  |
| Phosphorus | ppm | 1188        | 1118 |  |  |  |  |
| Barium     | ppm | 2           | 0    |  |  |  |  |
| Boron      | ppm | <b>111</b>  | 425  |  |  |  |  |

### Diagnosis

The filter change at the time of sampling has been noted. We recommend an early resample to monitor this condition.The copper level is abnormal. Moderate concentration of visible dirt/debris present in the oil. The condition of the oil is acceptable for the time in service.