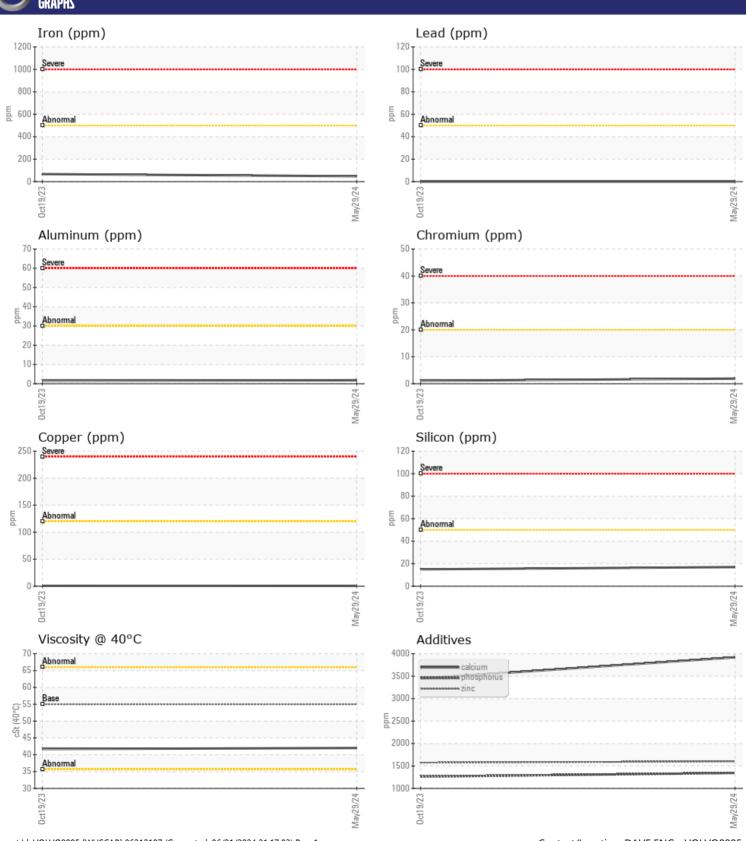

# CONSTRUCTION EQUIPMENT SPM717176 RENTALS VOLVO L70H 624047 - FRONT AXLE

Sample No: VCP438595 Oil Type: VOLVO WB 102

Job No: SPM717176 RENTALS

| VOLVO         |             |               |             | <br> |
|---------------|-------------|---------------|-------------|------|
| SAMPLE        | INFORMATION |               |             |      |
| Sample Number | -           | VCP438595     | VCP425297   | <br> |
| Sample Date   |             | 29 May 2024   | 19 Oct 2023 | <br> |
| Machine Hours |             | 3021          | 1920        | <br> |
| Oil Hours     |             | 0             | 0           | <br> |
| Oil Changed   |             | Not Changd    | Changed     | <br> |
| Sample Status |             | NORMAL        | NORMAL      | <br> |
|               |             |               |             |      |
| OIL CON       | NITION      |               |             |      |
| Visc @ 40°C   | cSt         | <b>-420</b>   |             | <br> |
|               | CST         | <b>42.0</b>   | <b>41.7</b> | <br> |
| VOLVO         |             |               |             |      |
| <b>CONTAN</b> | MOITANIN    |               |             |      |
| Water         | %           | NEG           | NEG         | <br> |
| Silicon       | ppm         | ■17           | <b>1</b> 5  | <br> |
| Sodium        | ppm         | ■9            | <u>5</u>    | <br> |
| Potassium     | ppm         | 3             | <1          | <br> |
|               |             | _             |             |      |
| VOLVO         | AFTALC      |               |             |      |
| WEAR N        | AETALS      |               |             |      |
| Iron          | ppm         | ■48           | <b>6</b> 7  | <br> |
| Copper        | ppm         | <b>■</b> <1   | <b>-</b> <1 | <br> |
| Lead          | ppm         | ■0            | <b>0</b>    | <br> |
| Tin           | ppm         | ■0            | <b>0</b>    | <br> |
| Aluminum      | ppm         | ■2            | <b>2</b>    | <br> |
| Chromium      | ppm         | <b>■</b> 2    | <b>1</b>    | <br> |
| Molybdenum    | ppm         | ■4            | 0           | <br> |
| Nickel        | ppm         | <b>-&lt;1</b> | <b>-</b> <1 | <br> |
| Titanium      | ppm         | <1            | <1          | <br> |
| Silver        | ppm         | 0             | 0           | <br> |
| Manganese     | ppm         | ■5            | <b>3</b>    | <br> |
| Vanadium      | ppm         | <1            | 0           | <br> |
|               |             |               |             | <br> |
| ADDITIV       | /ES         |               |             |      |
| Calcium       | ppm         | ■3920         | □ 3445      | <br> |
| Magnesium     | ppm         | <b>13</b>     | 23          | <br> |
| Zinc          | ppm         | <b>1602</b>   | 1573        | <br> |
| Phosphorus    | ppm         | 1343          | 1262        | <br> |
|               | ργ          |               |             |      |

#### Diagnosis

Resample at the next service interval to monitor. All component wear rates are normal. There is no indication of any contamination in the oil. The condition of the oil is acceptable for the time in service.