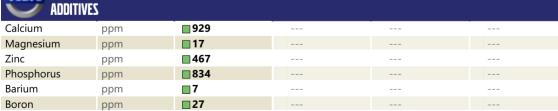

## CONSTRUCTION EQUIPMENT SPM703638 ALPINE VOLVO EC750E 314070 - SWING DRIVE

 Sample No:
 VCP446781

 Oil Type:
 GEAR OIL SAE 80W90

 Job No:
 SPM703638 ALPINE

VOLVO

| SAMPLE INFORMATION |          |             |  |  |  |
|--------------------|----------|-------------|--|--|--|
| Sample Number      | -        | VCP446781   |  |  |  |
| Sample Date        |          | 30 Apr 2024 |  |  |  |
| Machine Hours      |          | 2591        |  |  |  |
| Oil Hours          |          | 0           |  |  |  |
| Oil Changed        |          | Not Changd  |  |  |  |
| Sample Status      |          | NORMAL      |  |  |  |
|                    |          |             |  |  |  |
| OIL CONDITION      |          |             |  |  |  |
| Visc @ 40°C        | cSt      | <b>165</b>  |  |  |  |
| CONTAMINATION      |          |             |  |  |  |
| Water              | %        | NEG         |  |  |  |
| Silicon            | ppm      | <b>11</b>   |  |  |  |
| Sodium             | ppm      | 2           |  |  |  |
| Potassium          | ppm      | 2           |  |  |  |
|                    |          |             |  |  |  |
| WEAR METALS        |          |             |  |  |  |
| Iron               | ppm      | ■81         |  |  |  |
| Copper             | ppm      | <b>46</b>   |  |  |  |
| Lead               | ppm      | 0           |  |  |  |
| Tin                | ppm      | <b>■</b> <1 |  |  |  |
| Aluminum           | ppm      | 2           |  |  |  |
| Chromium           | ppm      | ■ <1        |  |  |  |
| Molybdenum         | ppm      | ∎1          |  |  |  |
| Nickel             | ppm      | <b>■</b> <1 |  |  |  |
| Titanium           | ppm      | <1          |  |  |  |
| Silver             | ppm      | 0           |  |  |  |
| Manganese          | ppm      | 3           |  |  |  |
| Vanadium           | ppm      | <1          |  |  |  |
|                    | <b>.</b> |             |  |  |  |