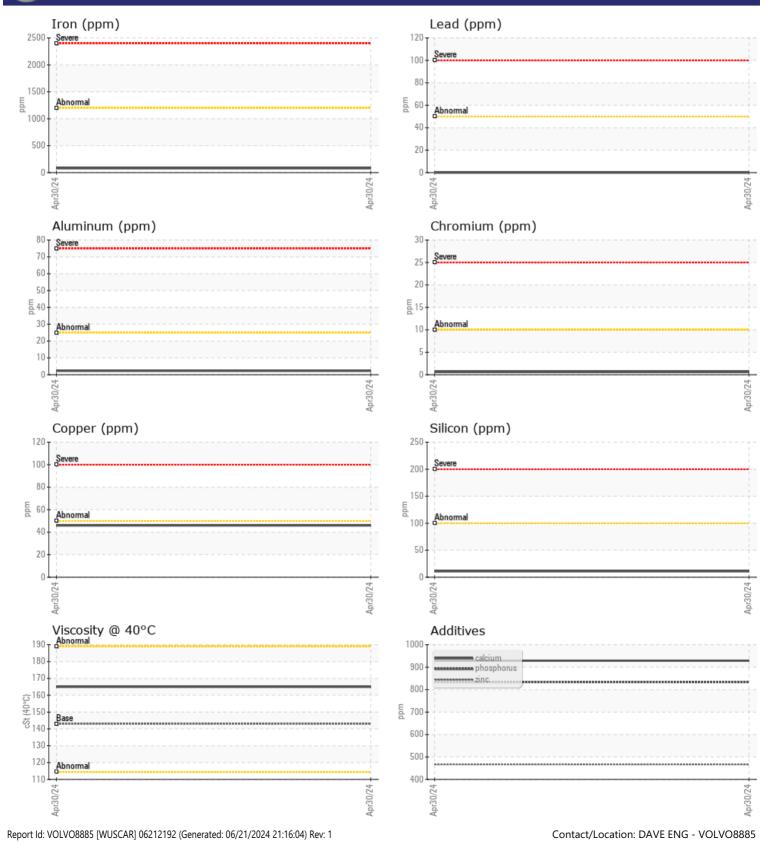

| <1          |  |  |  |
| Silver             | ppm      | 0           |  |  |  |
| Manganese          | ppm      | 3           |  |  |  |
| Vanadium           | ppm      | <1          |  |  |  |
|                    | <b>.</b> |             |  |  |  |





## ALTA EQUIPMENT CO - ORLAND PARK

5000 INDUSTRIAL HWY GARY, IN US 46406 Contact: DAVE ENG DAVE.ENG@ALTG.COM T: (312)350-2560 F:

## Diagnosis

Resample at the next service interval to monitor.All component wear rates are normal. There is no indication of any contamination in the oil. The condition of the oil is acceptable for the time in service.

 Depot:
 VOLVO8885

 Unique No:
 11085056

 Signed:
 Don Baldridge

 Report Date:
 19 Jun 2024

 Contact/Location: DAVE ENG - VOLVO8885

## **CONSTRUCTION EQUIPMENT**



GRAPHS

VOLVO



Page 2 of 2