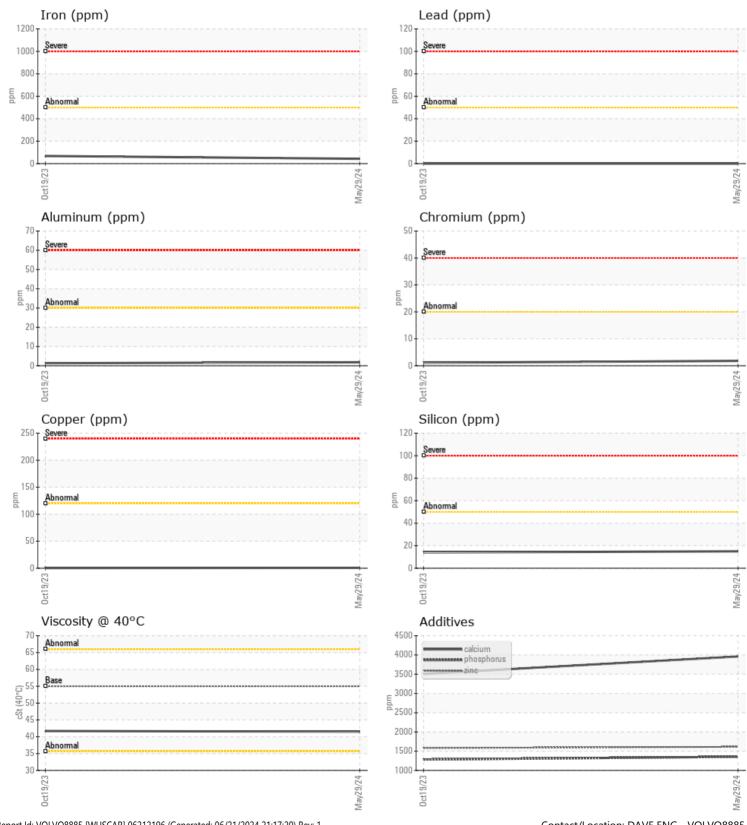

#### SAMPLE INFORMATION Sample Number VCP453770 VCP415052 Sample Date 29 May 2024 19 Oct 2023 Machine Hours 3021 1920 Oil Hours 0 0 Oil Changed Not Changd Changed NORMAL NORMAL Sample Status **OIL CONDITION** Visc @ 40°C cSt 41.5 41.7 CONTAMINATION Water % NEG NEG 14 Silicon ppm 15 Sodium 9 🔲 5 ppm Potassium ppm 3 0 WEAR METALS T C T Т A C Ν

| ppm | 43       | 68          |         |         |  |  |  |  |
|-----|----------|-------------|---------|---------|--|--|--|--|
| ppm |          | <b></b> <1  |         |         |  |  |  |  |
| ppm | 0        | 0           |         |         |  |  |  |  |
| ppm | 0        | 0           |         |         |  |  |  |  |
| ppm | 2        | 1           |         |         |  |  |  |  |
| ppm | 2        | 1           |         |         |  |  |  |  |
| ppm | <b>4</b> | <b></b> < 1 |         |         |  |  |  |  |
| ppm |          | <1          |         |         |  |  |  |  |
| ppm | <1       | <1          |         |         |  |  |  |  |
| ppm | 0        | 0           |         |         |  |  |  |  |
| ppm | 5        | 3           |         |         |  |  |  |  |
| ppm | <1       | 0           |         |         |  |  |  |  |
|     |          |             |         |         |  |  |  |  |
|     |          |             |         |         |  |  |  |  |
| ppm | 3960     | 3508        |         |         |  |  |  |  |
|     | ES       | ppm  <1     | ppm  <1 | ppm  <1 |  |  |  |  |

| Magnesium  | ppm | ∎14         | 24   | <br> |
|------------|-----|-------------|------|------|
| Zinc       | ppm | <b>1613</b> | 1580 | <br> |
| Phosphorus | ppm | <b>1354</b> | 1284 | <br> |
| Barium     | ppm | <b> </b> <1 | 0    | <br> |
| Boron      | ppm | <b>135</b>  | 109  | <br> |