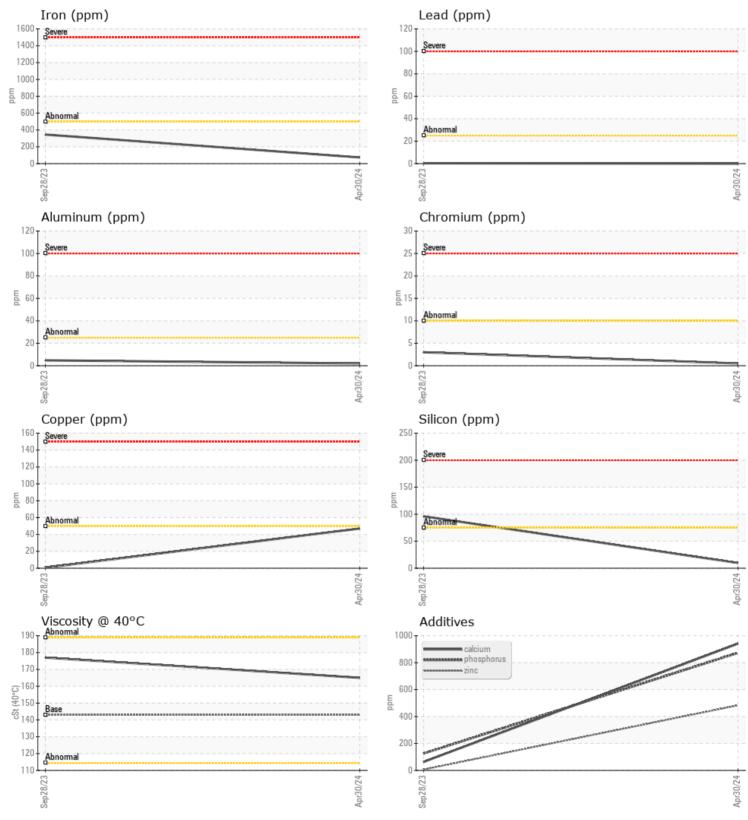

## SAMPLE INFORMATION

VOLVO

| Sample Number | -       | VCP446789   | VCP415207   | <br> |
|---------------|---------|-------------|-------------|------|
| Sample Date   |         | 30 Apr 2024 | 28 Sep 2023 | <br> |
| Machine Hours |         | 2591        | 1522        | <br> |
| Oil Hours     |         | 0           | 0           | <br> |
| Oil Changed   |         | Not Changd  | Changed     | <br> |
| Sample Status |         | NORMAL      | ABNORMAL    | <br> |
|               |         |             |             |      |
| OIL CONE      | DITION  |             |             |      |
| Visc @ 40°C   | cSt     | 165         | 177         | <br> |
|               |         |             |             |      |
| CONTAM        | INATION |             |             |      |
| Water         | %       | NEG         | NEG         | <br> |
| Silicon       | ppm     | <b>1</b> 0  | ▲ 96        | <br> |
| Sodium        | ppm     | 2           | 0           | <br> |
| Potassium     | ppm     | 2           | 7           | <br> |
|               |         |             |             |      |
| WEAR M        | ETALS   |             |             |      |
| Iron          | ppm     | 73          | 345         | <br> |
| Copper        | ppm     | <b>47</b>   | <1          | <br> |
| Lead          | ppm     | 0           | <b></b> <1  | <br> |
| Tin           | ppm     |             | 0           | <br> |
| Aluminum      | ppm     | 2           | 5           | <br> |
| Chromium      | ppm     | <b>■</b> <1 | 3           | <br> |
| Molybdenum    | ppm     | <b>1</b>    | <b></b> <1  | <br> |
| Nickel        | ppm     | <b>■</b> <1 | 2           | <br> |
| Titanium      | ppm     | <1          | 1           | <br> |
| Silver        | ppm     | 0           | 0           | <br> |
| Manganese     | ppm     | 3           | 4           | <br> |
| Vanadium      | ppm     | <1          | 0           | <br> |
|               |         |             |             |      |

# **CONSTRUCTION EQUIPMENT**

GRAPHS

VOLVO

Report Id: VOLVO8885 [WUSCAR] 06212200 (Generated: 06/21/2024 21:15:56) Rev: 1

Contact/Location: DAVE ENG - VOLVO8885