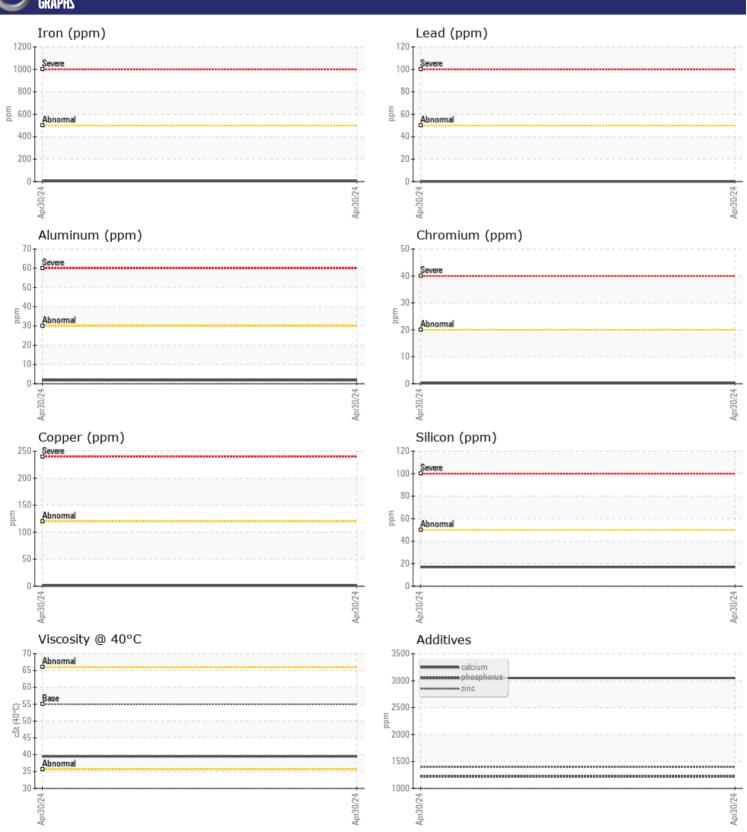

# CONSTRUCTION EQUIPMENT SPM702048 LKQ VOLVO L110H 632728 - REAR AXLE

Sample No: VCP446800

Oil Type: VOLVO SUPER WET BRAKE TRANSAXLE OIL WB102

Job No: SPM702048 LKQ

| VOLVO         | INCODMATION | N .           |      |  |
|---------------|-------------|---------------|------|--|
|               | INFORMATION |               |      |  |
| Sample Number |             | VCP446800     | <br> |  |
| Sample Date   |             | 30 Apr 2024   | <br> |  |
| Machine Hours |             | 482           | <br> |  |
| Oil Hours     |             | 0             | <br> |  |
| Oil Changed   |             | Not Changd    | <br> |  |
| Sample Status |             | NORMAL        | <br> |  |
|               |             |               |      |  |
| OIL CON       | NITION      |               |      |  |
|               |             | = 20.5        |      |  |
| Visc @ 40°C   | cSt         | ■39.5         | <br> |  |
| VOLVO         |             |               |      |  |
| CONTAM        | IINATION    |               |      |  |
| Water         | %           | NEG           | <br> |  |
| Silicon       | ppm         | ■17           | <br> |  |
| Sodium        | ppm         | ■0            | <br> |  |
| Potassium     | ppm         | <b>2</b>      | <br> |  |
| Otassiani     | РРШ         |               |      |  |
| VOLVO         |             |               |      |  |
| WEAR M        | IETALS      |               |      |  |
| Iron          | ppm         | <b>5</b>      | <br> |  |
| Copper        | ppm         | <b>2</b>      | <br> |  |
| Lead          | ppm         | <b>0</b>      | <br> |  |
| Tin           | ppm         | <b>■</b> 0    | <br> |  |
| Aluminum      | ppm         | <b>2</b>      | <br> |  |
| Chromium      | ppm         | <b>-&lt;1</b> | <br> |  |
| Molybdenum    | ppm         | <b>2</b>      | <br> |  |
| Nickel        | ppm         | <b>■</b> 0    | <br> |  |
| Titanium      | ppm         | <1            | <br> |  |
| Silver        | ppm         | 0             | <br> |  |
| Manganese     | ppm         | <b></b>       | <br> |  |
| Vanadium      | ppm         | <1            | <br> |  |
|               |             |               |      |  |
| ADDITIV       | FC          |               |      |  |
| _             | -           |               |      |  |
| Calcium       | ppm         | ■3049         | <br> |  |
| Magnesium     | ppm         | ■35           | <br> |  |
| Zinc          | ppm         | ■1396         | <br> |  |
| Phosphorus    | ppm         | <b>1219</b>   | <br> |  |
| Barium        | ppm         | <b>■</b> <1   | <br> |  |
| Boron         | ppm         | 3             | <br> |  |
|               |             |               |      |  |

### Diagnosis

Resample at the next service interval to monitor. All component wear rates are normal. There is no indication of any contamination in the oil. The condition of the oil is acceptable for the time in service.