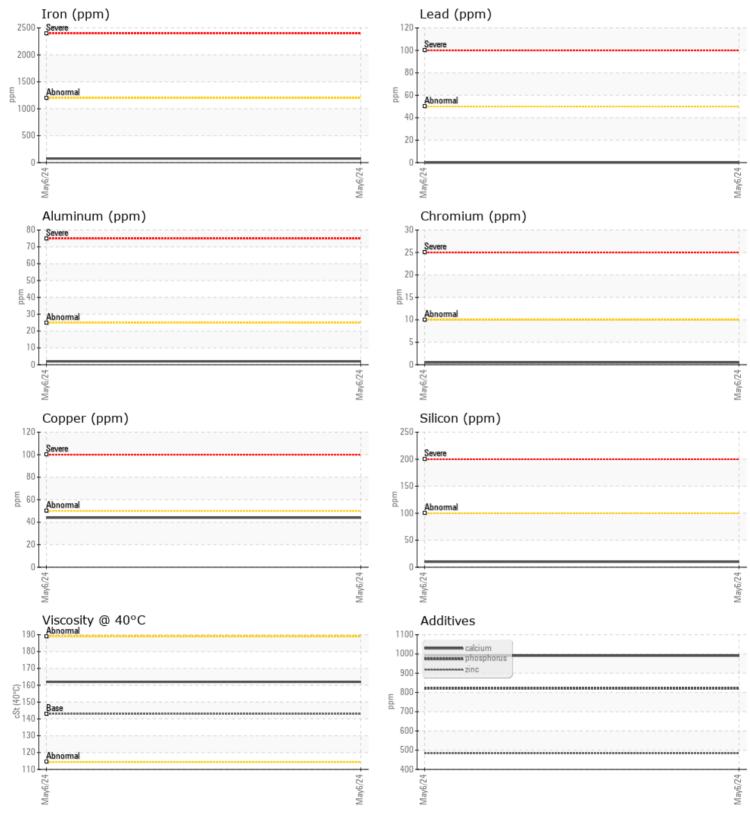

## CONSTRUCTION EQUIPMENT SPM703646 ALPINE VOLVO EC480E 391030 - SWING DRIVE

 Sample No:
 VCP437419

 Oil Type:
 GEAR OIL SAE 80W90

 Job No:
 SPM703646 ALPINE

SAMPLE INFORMATION

| Sample Number | -      | VCP437419   | <br> |  |
|---------------|--------|-------------|------|--|
| Sample Date   |        | 06 May 2024 | <br> |  |
| Machine Hours |        | 3348        | <br> |  |
| Oil Hours     |        | 0           | <br> |  |
| Oil Changed   |        | Not Changd  | <br> |  |
| Sample Status |        | NORMAL      | <br> |  |
|               |        |             |      |  |
| OIL CONDI     | TION   |             |      |  |
| Visc @ 40°C   | cSt    | 162         | <br> |  |
| VOLVO         |        |             |      |  |
| CONTAMI       | NATION |             |      |  |
| Water         | %      | NEG         | <br> |  |
| Silicon       | ppm    | <b>10</b>   | <br> |  |
| Sodium        | ppm    | 2           | <br> |  |
| Potassium     | ppm    | 2           | <br> |  |
|               |        |             |      |  |
| WEAR ME       | TALS   |             |      |  |
| Iron          | ppm    | 75          | <br> |  |
| Copper        | ppm    | <b>44</b>   | <br> |  |
| Lead          | ppm    | 0           | <br> |  |
| Tin           | ppm    |             | <br> |  |
| Aluminum      | ppm    | 2           | <br> |  |
| Chromium      | ppm    | <b></b> <1  | <br> |  |
| Molybdenum    | ppm    | <b>1</b>    | <br> |  |
| Nickel        | ppm    | <b></b> <1  | <br> |  |
| Titanium      | ppm    | <1          | <br> |  |
| Silver        | ppm    | 0           | <br> |  |
| Manganese     | ppm    | 3           | <br> |  |
| Vanadium      | ppm    | <1          | <br> |  |

## Diagnosis

Resample at the next service interval to monitor.All component wear rates are normal. There is no indication of any contamination in the oil. The condition of the oil is acceptable for the time in service.

## **CONSTRUCTION EQUIPMENT**

GRAPHS

VOLVO

Report Id: VOLVO8885 [WUSCAR] 06212202 (Generated: 06/21/2024 21:16:46) Rev: 1

Contact/Location: DAVE ENG - VOLVO8885