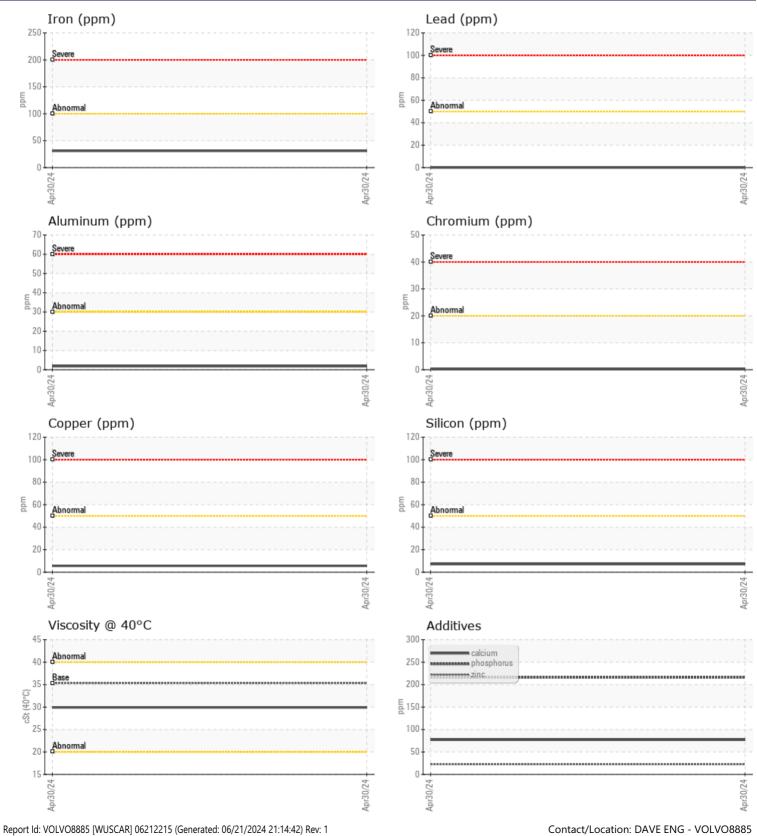

## SAMPLE INFORMATION VCP446796 Sample Number Sample Date 30 Apr 2024 Machine Hours 482 **5000 INDUSTRIAL HWY** Oil Hours 0 GARY, IN Not Changd US 46406 Oil Changed NORMAL Sample Status T: (312)350-2560 **OIL CONDITION** F: Visc @ 40°C cSt 29.9 Diagnosis CONTAMINATION Water % NEG Silicon ppm 7 Sodium 2 ppm Potassium ppm 2 WEAR METALS Iron ppm 31 Copper ppm 6 Lead ppm 0 🔲 Tin ppm 0 🔲 Aluminum 2 ppm Chromium □ <1 ppm Molybdenum ppm **<**1 Nickel ■ <1 ppm Titanium <1 ppm Silver 0 ppm Manganese ppm 4 Vanadium ppm <1

01 **ADDITIVES** 77 Calcium ppm 6 Magnesium ppm Zinc ppm 22 Phosphorus 216 ppm Barium 5 🔲 ppm 78 Boron ppm

**ALTA EQUIPMENT CO - ORLAND PARK** 

Contact: DAVE ENG DAVE.ENG@ALTG.COM

Resample at the next service interval to monitor.All component wear rates are normal. There is no indication of any contamination in the fluid. The condition of the fluid is acceptable for the time in service.