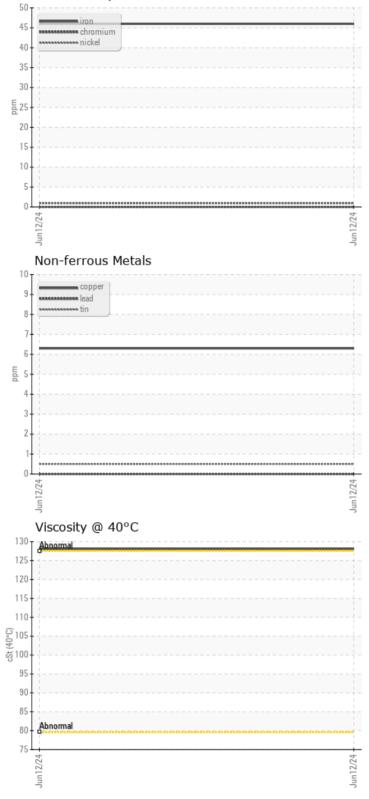

#### SAMPLE INFORMATION VCP439968 Sample Number Sample Date 12 Jun 2024 Machine Hours 12002 Oil Hours 0 Oil Changed N/A NORMAL Sample Status **OIL CONDITION** Visc @ 40°C cSt CONTAMINATION Water % NEG Silicon 3 ppm Sodium 3 ppm Potassium ppm 3 WEAR METALS 46 Iron ppm 6 Copper ppm Lead 0 ppm Tin ppm <1 Aluminum ppm <1 Chromium 0 ppm Molybdenum <1 ppm Nickel <1 ppm Titanium ppm <1 Silver 0 ppm Manganese ppm 1 Vanadium ppm 0 01 **ADDITIVES** Calcium 76 ppm Magnesium 12 ppm

### Diagnosis

Resample at the next service interval to monitor. Please specify the brand, type, and viscosity of the oil on your next sample.All component wear rates are normal. There is no indication of any contamination in the oil. The condition of the oil is acceptable for the time in service.

# **CONSTRUCTION EQUIPMENT**

GRAPHS

#### Ferrous Alloys

VOLVO