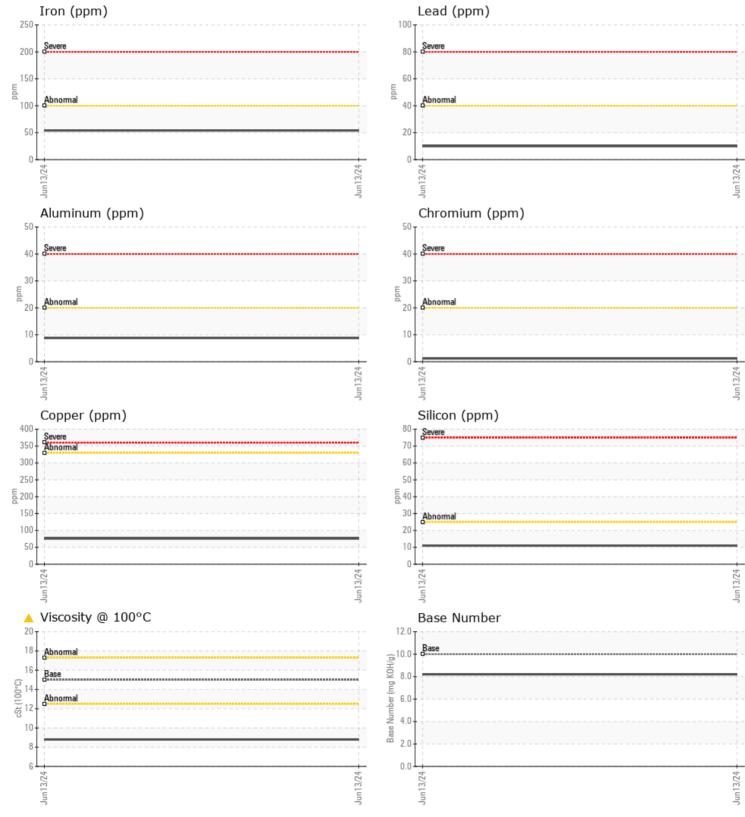

## SAMPLE INFORMATION

| Sample Number    |          | VCP437267    |  |
|------------------|----------|--------------|--|
| Sample Date      |          | 13 Jun 2024  |  |
| Machine Hours    |          | 548          |  |
| Oil Hours        |          | 0            |  |
| Oil Changed      |          | Changed      |  |
| Sample Status    |          | ABNORMAL     |  |
|                  |          |              |  |
| OIL CONDIT       | TION     |              |  |
| Visc @ 100°C     | cSt      | <b>A</b> 8.8 |  |
| Base Number (BN) | mg KOH/g | 8.2          |  |
| Oxidation (PA)   | %        | 71           |  |

| CONTAN         | MINATION |             |      |  |
|----------------|----------|-------------|------|--|
| Water          | %        | NEG         | <br> |  |
| Soot %         | %        | 0.3         | <br> |  |
| Nitration (PA) | %        | 77          | <br> |  |
| Sulfation (PA) | %        | 62          | <br> |  |
| Glycol         | %        | NEG         | <br> |  |
| Fuel           | %        | <b>5</b> .5 | <br> |  |
| Silicon        | ppm      | <b>11</b>   | <br> |  |
| Sodium         | ppm      | 5           | <br> |  |
| Potassium      | ppm      | 3           | <br> |  |

#### 🧭 WEAR METALS

|            | ML I NLS |             |      |  |
|------------|----------|-------------|------|--|
| Iron       | ppm      | 54          | <br> |  |
| Copper     | ppm      | 76          | <br> |  |
| Lead       | ppm      | <b>1</b> 0  | <br> |  |
| Tin        | ppm      | 2           | <br> |  |
| Aluminum   | ppm      | 9           | <br> |  |
| Chromium   | ppm      | ∎1          | <br> |  |
| Molybdenum | ppm      | 285         | <br> |  |
| Nickel     | ppm      | 2           | <br> |  |
| Titanium   | ppm      | <1          | <br> |  |
| Silver     | ppm      | <b>□</b> <1 | <br> |  |
| Manganese  | ppm      | 5           | <br> |  |
| Vanadium   | ppm      | <1          | <br> |  |

#### **ADDITIVES** 1499 Calcium ppm 881 Magnesium ppm ppm Zinc 1184 962 Phosphorus ppm Barium 6 🔲 ppm 234 Boron ppm