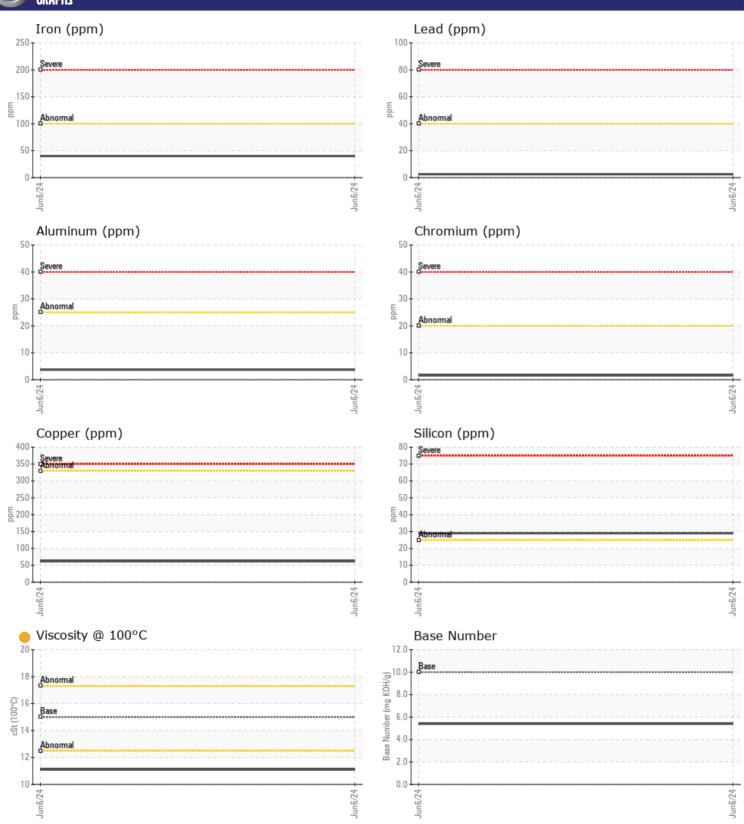

Sample No: VCP454290

Oil Type: VOLVO ULTRA DIESEL ENGINE OIL 15W40 VDS-3

**Job No:** SW-35664-2 RAMSEY

| VOLVO            |            |             |      |  |
|------------------|------------|-------------|------|--|
| SAMPLE II        | NFORMATION |             |      |  |
| Sample Number    |            | VCP454290   | <br> |  |
| Sample Date      |            | 06 Jun 2024 | <br> |  |
| Machine Hours    |            | 502         | <br> |  |
| Oil Hours        |            | 502         | <br> |  |
| Oil Changed      |            | Changed     | <br> |  |
| Sample Status    |            | ATTENTION   | <br> |  |
| Sample Status    |            | ATTENTION   |      |  |
| VOLVO            |            |             |      |  |
| OIL CONDI        | TION       |             |      |  |
| Visc @ 100°C     | cSt        | <b>11.1</b> | <br> |  |
| Base Number (BN) | mg KOH/g   | ■5.4        | <br> |  |
| Oxidation (PA)   | %          | 65          | <br> |  |
|                  |            |             |      |  |
| CONTAMIN         | NATION     |             |      |  |
| _                | _          |             |      |  |
| Water            | %          | NEG         | <br> |  |
| Soot %           | %          | ■ 0.9       | <br> |  |
| Nitration (PA)   | %          | 87          | <br> |  |
| Sulfation (PA)   | %          | 59          | <br> |  |
| Glycol           | %          | NEG         | <br> |  |
| Fuel             | %          | ■0.8        | <br> |  |
| Silicon          | ppm        | ■29         | <br> |  |
| Sodium           | ppm        | <b>■</b> 3  | <br> |  |
| Potassium        | ppm        | <b>4</b>    | <br> |  |
| VOLVO            |            |             |      |  |
| WEAR ME          | TALS       |             |      |  |
| Iron             |            | <b>□</b> 40 | <br> |  |
| Copper           | ppm        | <b>■</b> 40 | <br> |  |
| Lead             | ppm        | <b>■</b> 2  | <br> |  |
| Tin              | ppm        | <b>6</b>    | <br> |  |
| Aluminum         | ppm        | ■4          | <br> |  |
| Chromium         | ppm        | <b>2</b>    | <br> |  |
| Molybdenum       | ppm        | <b>■93</b>  | <br> |  |
| Nickel           | ppm        | <b>4</b>    | <br> |  |
| Titanium         |            | <1          | <br> |  |
| Silver           | ppm        | ~ 1         | <br> |  |
| Manganese        | ppm        | <b>2</b>    | <br> |  |
| Vanadium         | ppm        | <1          | <br> |  |
| variauluili      | ppiii      | <u> </u>    | -34  |  |
| VOLVO            |            |             |      |  |
| ADDITIVE:        | 7          |             |      |  |
| Calcium          | ppm        | <b>2237</b> | <br> |  |
| Magnesium        | ppm        | <b>28</b>   | <br> |  |
| Zinc             | ppm        | <b>1140</b> | <br> |  |
| Phosphorus       | ppm        | <b>923</b>  | <br> |  |
| Barium           | ppm        | <b>-</b> <1 | <br> |  |
|                  |            |             |      |  |

## Diagnosis

Oil and filter change at the time of sampling has been noted. Resample at the next service interval to monitor. Metal levels are typical for a new component breaking in. Fuel content negligible. There is no indication of any contamination in the oil. The oil viscosity is lower than normal. The BN result indicates that there is suitable alkalinity remaining in the oil. Confirm oil type.