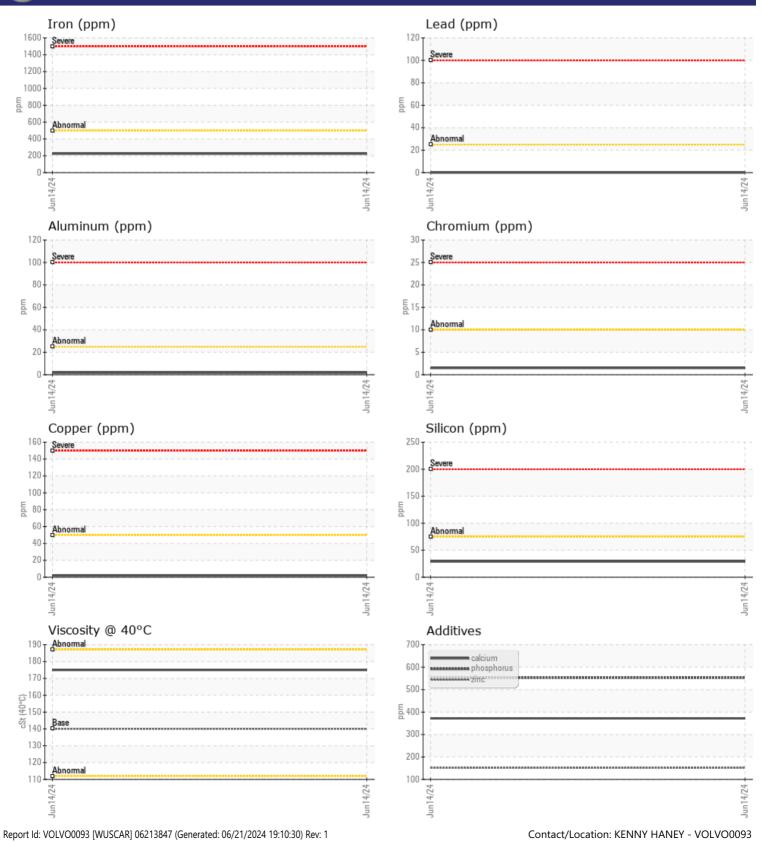

## Job No:

|               | E INFORMATION |             |          |      |                                                                 |
|---------------|---------------|-------------|----------|------|-----------------------------------------------------------------|
| Sample Number |               | VCP442217   |          | <br> | 1                                                               |
| Sample Date   |               | 14 Jun 2024 |          | <br> | ALTA EQUIPMENT/FLAGLER CONSTRUCTION EQUIPMENT LLC               |
| Machine Hours |               | 0           |          | <br> | 8418 PALM RIVER ROAD                                            |
| Oil Hours     |               | 201         |          | <br> | TAMPA, FL                                                       |
| Oil Changed   |               | N/A         |          | <br> | US 33619                                                        |
| Sample Status |               | NORMAL      |          | <br> | Contact: KENNY HANEY                                            |
|               |               |             |          |      | khaney@flaglerce.com                                            |
| VOLVO         |               |             |          |      | T: (813)630-0077                                                |
|               | DITION        |             | <u> </u> |      | F: (813)630-2233                                                |
| Visc @ 40°C   | cSt           | <b>175</b>  |          | <br> |                                                                 |
| VOLVO         |               |             |          |      | Diagnosis                                                       |
|               | MINATION      |             |          |      | -                                                               |
| Water         | %             | NEG         |          | <br> | Resample at the next service interval                           |
| Silicon       |               | 29          |          | <br> | to monitor. The fluid was not specified, however, a fluid match |
| Sodium        | ppm           | 0           |          | <br> | indicates that this fluid is (GENERIC)                          |
| Potassium     | ppm           | <b>0</b>    |          | <br> | GEAR OIL LS 80W90. Please confirm.                              |
| Potassium     | ppm           |             |          | <br> | All component wear rates are normal.                            |
| VOLVO         |               |             |          |      | There is no indication of any                                   |
| WEAR I        | METALS        |             |          |      | contamination in the oil. The                                   |
| Iron          | ppm           | 225         |          | <br> | condition of the oil is acceptable for                          |
| Copper        | ppm           | 2           |          | <br> | the time in service.                                            |
| Lead          | ppm           | 0           |          | <br> |                                                                 |
| Tin           | ppm           | 0           |          | <br> |                                                                 |
| Aluminum      | ppm           | 2           |          | <br> |                                                                 |
| Chromium      | ppm           | 2           |          | <br> |                                                                 |
| Molybdenum    | ppm           | 0           |          | <br> |                                                                 |
| Nickel        | ppm           | 0           |          | <br> |                                                                 |
| Titanium      | ppm           | <1          |          | <br> |                                                                 |
| Silver        | ppm           | 0           |          | <br> |                                                                 |
| Manganese     | ppm           | 2           |          | <br> |                                                                 |
| Vanadium      | ppm           | 0           |          | <br> |                                                                 |
|               |               |             |          |      |                                                                 |
|               | VES           |             |          | <br> |                                                                 |
| Calcium       | ppm           | 372         |          | <br> | 1                                                               |
| Magnesium     | ppm           | 3           |          | <br> |                                                                 |
| Zinc          | ppm           | 151         |          | <br> |                                                                 |
| Phosphorus    | ppm           | 553         |          | <br> |                                                                 |
| Barium        | ppm           | 4           |          | <br> |                                                                 |
| Boron         | ppm           | 66          |          | <br> |                                                                 |
| 001011        | ppiii         |             |          |      |                                                                 |