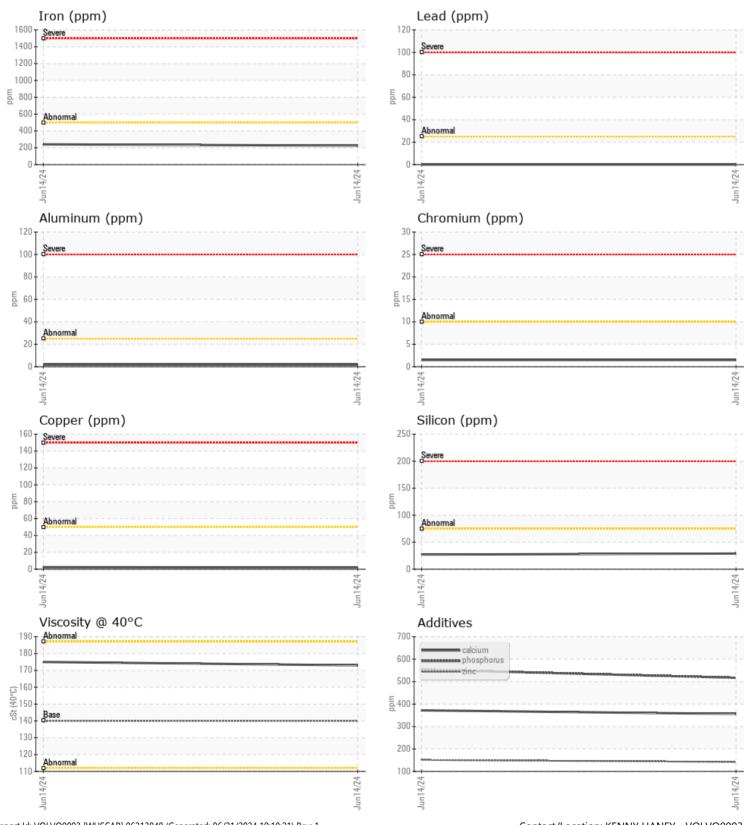

## Job No:

Phosphorus

Barium

Boron

ppm

ppm

ppm

|               | E INFORMATION |             |             |      |
|---------------|---------------|-------------|-------------|------|
| Sample Number |               | VCP442219   | VCP442217   | <br> |
| Sample Date   |               | 14 Jun 2024 | 14 Jun 2024 | <br> |
| Machine Hours |               | 0           | 0           | <br> |
| Oil Hours     |               | 201         | 201         | <br> |
| Oil Changed   |               | N/A         | N/A         | <br> |
| Sample Status |               | NORMAL      | NORMAL      | <br> |
|               |               |             |             |      |
| OIL CON       | DITION        |             |             |      |
| Visc @ 40°C   | cSt           | 173         | 175         | <br> |
|               |               |             |             |      |
|               | MINATION      |             |             |      |
|               |               | NEC         | NEC         |      |
| Water         | %             | NEG         | NEG         | <br> |
| Silicon       | ppm           | 27          | 29          | <br> |
| Sodium        | ppm           | 0           | 0           | <br> |
| Potassium     | ppm           | □7          | 7           | <br> |
| VOLVO         |               |             |             |      |
| VEAR N        | METALS        |             |             |      |
| Iron          | ppm           | 241         | 225         | <br> |
| Copper        | ppm           | 2           | 2           | <br> |
| Lead          | ppm           | 0           | 0           | <br> |
| Tin           | ppm           | 0           | 0           | <br> |
| Aluminum      | ppm           | 2           | 2           | <br> |
| Chromium      | ppm           | 2           | 2           | <br> |
| Molybdenum    | ppm           | 0           | 0           | <br> |
| Nickel        | ppm           | 0           | 0           | <br> |
| Titanium      | ppm           | <1          | <1          | <br> |
| Silver        | ppm           | 0           | 0           | <br> |
| Manganese     | ppm           | 2           | 2           | <br> |
| Vanadium      | ppm           | 0           | 0           | <br> |
| VOLVO         |               |             |             | <br> |
| ADDITIN       | VES           |             |             |      |
| Calcium       | ppm           | 356         | 372         | <br> |
| Magnesium     | ppm           | 3           | 3           | <br> |
| Zinc          | ppm           | <b>142</b>  | 151         | <br> |
|               |               |             |             |      |