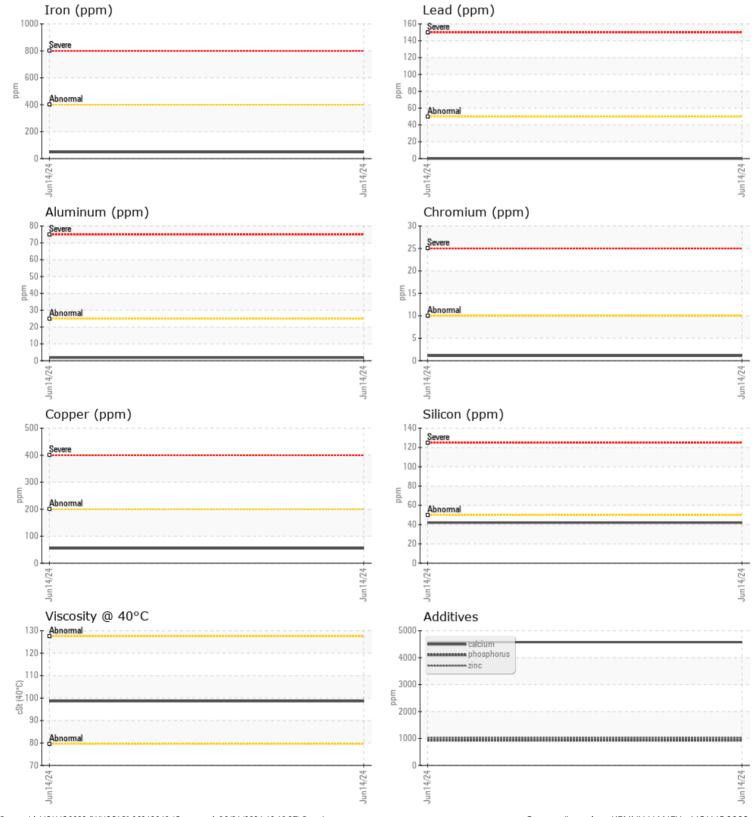

## Job No:

|               | E INFORMATION |             |      |                                                                     |
|---------------|---------------|-------------|------|---------------------------------------------------------------------|
| Sample Number |               | VCP442221   | <br> | <br>-                                                               |
| Sample Date   |               | 14 Jun 2024 | <br> | <br>ALTA EQUIPMENT/FLAGLER CONSTRUCTION EQUIPMENT LLC               |
| Machine Hours |               | 0           | <br> | <br>8418 PALM RIVER ROAD                                            |
| Oil Hours     |               | 201         | <br> | <br>TAMPA, FL                                                       |
| Oil Changed   |               | N/A         | <br> | <br>US 33619                                                        |
| Sample Status |               | NORMAL      | <br> | <br>Contact: KENNY HANEY                                            |
|               |               |             |      | khaney@flaglerce.com                                                |
| VOLVO         |               |             |      | T: (813)630-0077                                                    |
| VIL CON       | NDITION       |             |      | F: (813)630-2233                                                    |
| Visc @ 40°C   | cSt           | 98.6        | <br> |                                                                     |
|               |               |             |      |                                                                     |
|               | MINATION      |             | <br> | <br>Diagnosis                                                       |
|               |               |             |      | Resample at the next service interval                               |
| Water         | %             | NEG         | <br> | <br>to monitor. Please specify the brand,                           |
| Silicon       | ppm           | <b>42</b>   | <br> | <br>type, and viscosity of the oil on your                          |
| Sodium        | ppm           | 1           | <br> | <br>next sample.All component wear<br>rates are normal. There is no |
| Potassium     | ppm           | 2           | <br> | <br>indication of any contamination in                              |
| VOLVO         |               |             |      | the oil. The condition of the oil is                                |
| WEAR          | METALS        |             |      | acceptable for the time in service.                                 |
| Iron          | ppm           | 48          | <br> |                                                                     |
| Copper        | ppm           | 55          | <br> |                                                                     |
| Lead          | ppm           | 0           | <br> |                                                                     |
| Tin           | ppm           | <b>□</b> <1 | <br> |                                                                     |
| Aluminum      | ppm           | 2           | <br> |                                                                     |
| Chromium      | ppm           | <b>1</b>    | <br> |                                                                     |
| Molybdenum    | ppm           | 0           | <br> |                                                                     |
| Nickel        | ppm           | 0           | <br> |                                                                     |
| Titanium      | ppm           | <1          | <br> |                                                                     |
| Silver        | ppm           | 0           | <br> |                                                                     |
| Manganese     | ppm           | 1           | <br> |                                                                     |
| Vanadium      | ppm           | 0           | <br> |                                                                     |
|               |               |             |      |                                                                     |
| ADDITI        | VES           |             | <br> |                                                                     |
| Calcium       | ppm           | 4575        | <br> |                                                                     |
| Magnesium     | ppm           | 11          | <br> |                                                                     |
| Zinc          | ppm           | 1025        | <br> |                                                                     |
| Phosphorus    | ppm           | 932         | <br> |                                                                     |
| Barium        | ppm           | 7           | <br> |                                                                     |
| Boron         | ppm           | 2           | <br> |                                                                     |
|               | PPIII         |             |      |                                                                     |