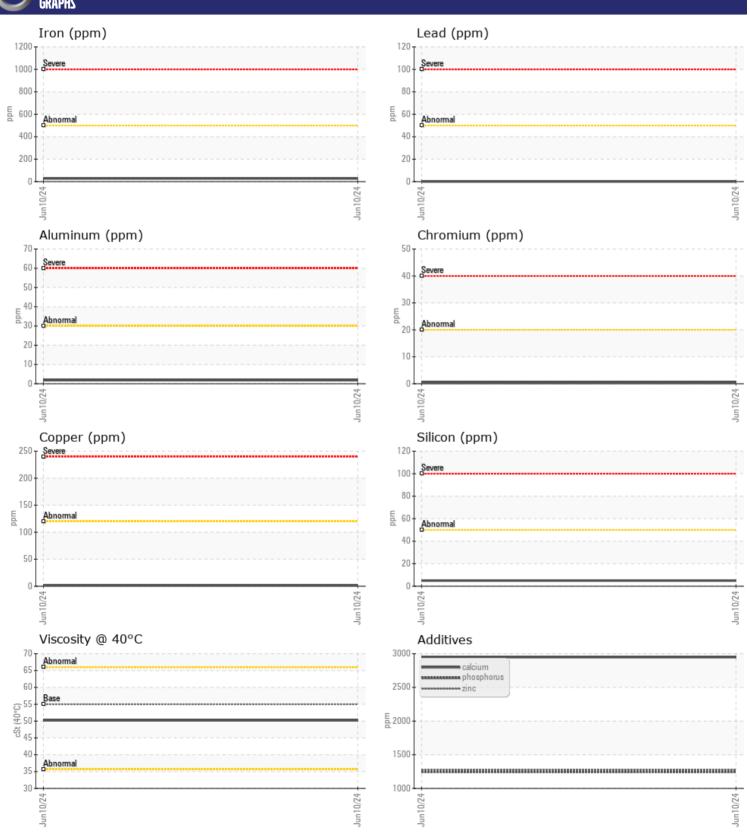

# CONSTRUCTION EQUIPMENT SW-35458-2 MAVERICK VOLVO L220H 3371 - REAR AXLE

Sample No: VCP454198 Oil Type: VOLVO WB 102

Job No: SW-35458-2 MAVERICK

| VOLVO         |             |             |      |  |
|---------------|-------------|-------------|------|--|
| SAMPLE        | INFORMATION |             |      |  |
| Sample Number | -           | VCP454198   | <br> |  |
| Sample Date   |             | 10 Jun 2024 | <br> |  |
| Machine Hours |             | 3913        | <br> |  |
| Oil Hours     |             | 3913        | <br> |  |
| Oil Changed   |             | Changed     | <br> |  |
| Sample Status |             | NORMAL      | <br> |  |
|               |             |             |      |  |
| OIL CON       | DITION      |             |      |  |
| Visc @ 40°C   | cSt         | <b>50.2</b> | <br> |  |
| VOLVO         |             |             |      |  |
| CONTAN        | MINATION    |             |      |  |
| Water         | %           | NEG         | <br> |  |
| Silicon       |             | mEG         | <br> |  |
| Sodium        | ppm         | <b>1</b> 0  | <br> |  |
| Potassium     | ppm         | <b>■</b> 0  | <br> |  |
| Potassium     | ppm         | <u> </u>    | <br> |  |
| VOLVO         |             |             |      |  |
| WEAR N        | METALS      |             |      |  |
| Iron          | ppm         | <b>■27</b>  | <br> |  |
| Copper        | ppm         | <b>2</b>    | <br> |  |
| Lead          | ppm         | <b>0</b>    | <br> |  |
| Tin           | ppm         | ■0          | <br> |  |
| Aluminum      | ppm         | <b>2</b>    | <br> |  |
| Chromium      | ppm         | <b>■</b> <1 | <br> |  |
| Molybdenum    | ppm         | <b>1</b>    | <br> |  |
| Nickel        | ppm         | <b>0</b>    | <br> |  |
| Titanium      | ppm         | <1          | <br> |  |
| Silver        | ppm         | 0           | <br> |  |
| Manganese     | ppm         | <b>□</b> <1 | <br> |  |
| Vanadium      | ppm         | 0           | <br> |  |
|               |             |             |      |  |
| ADDITIV       | IES         |             |      |  |
| Calcium       | ppm         | <b>2948</b> | <br> |  |
| Magnesium     | ppm         | <b>1</b> 5  | <br> |  |
| Zinc          | ppm         | <b>1272</b> | <br> |  |
| Phosphorus    | ppm         | <b>1245</b> | <br> |  |
| Barium        | ppm         | ■0          | <br> |  |
| Boron         | ppm         | 20          | <br> |  |
|               |             |             |      |  |

### Diagnosis

Resample at the next service interval to monitor.All component wear rates are normal. There is no indication of any contamination in the oil. The condition of the oil is acceptable for the time in service.