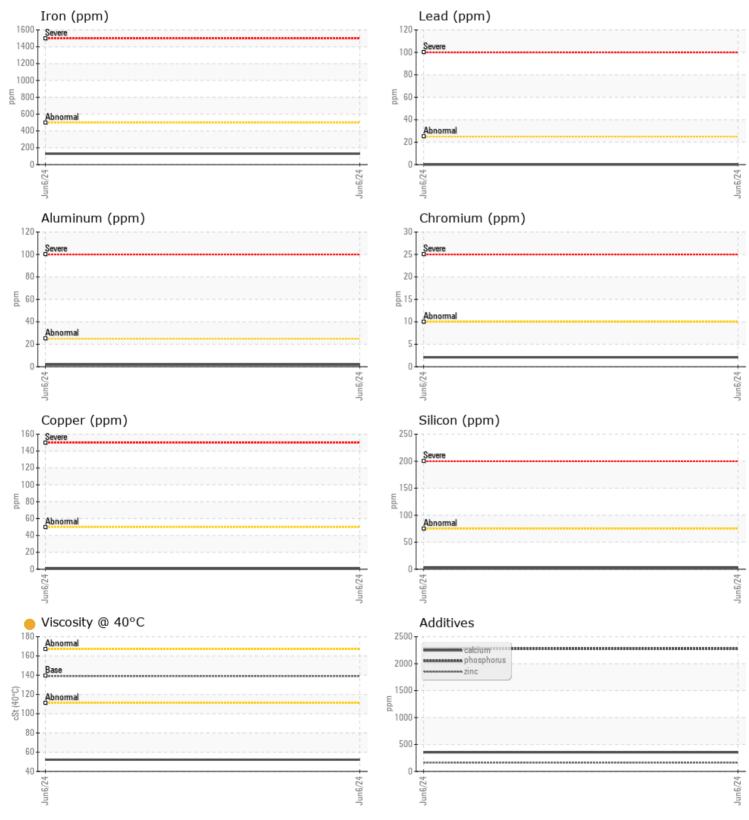

ppm

ppm

ppm

|                        | E INFORMATION |             |      |                                    |
|------------------------|---------------|-------------|------|------------------------------------|
| Sample Number          |               | VCP454291   | <br> |                                    |
| Sample Date            |               | 06 Jun 2024 | <br> | <br>ARNOLD MA                      |
| Machine Hours          |               | 502         | <br> | <br>2975 WEST 21                   |
| Oil Hours              |               | 502         | <br> | <br>SALT LAKE CIT                  |
| Oil Changed            |               | Changed     | <br> | <br>US 84119                       |
| Sample Status          |               | ATTENTION   | <br> | <br>Contact: TON                   |
|                        |               |             |      | tpayan@arnol                       |
| OIL CON                |               |             |      | T: (801)972-40                     |
|                        |               |             |      | <br>F: (801)975-94                 |
| Visc @ 40°C            | cSt           | <b>52.2</b> | <br> |                                    |
| VOLVO                  |               |             |      | Diagnosis                          |
| CONTAI                 | MINATION      |             |      | The oil chang                      |
| Water                  | %             | NEG         | <br> | <br>sampling has                   |
| Silicon                | ppm           | 3           | <br> | <br>at the next se                 |
| Sodium                 | ppm           | 0           | <br> | <br>monitor.All c                  |
| Potassium              | ppm           | 3           | <br> | <br>are normal. T                  |
|                        |               |             |      | any contamin                       |
| WEAR N                 | METALS        |             |      | viscosity is lov<br>Confirm oil ty |
|                        |               | = 120       |      |                                    |
| lron                   | ppm           | <b>130</b>  | <br> |                                    |
| Copper                 | ppm           | <b>■</b> <1 | <br> |                                    |
| Lead                   | ppm           | 0           | <br> |                                    |
| Tin<br>Aluminum        | ppm           | <b>0</b>    | <br> |                                    |
|                        | ppm           | 2           |      |                                    |
| Chromium<br>Molybdenum | ppm           | 2           | <br> |                                    |
| Nickel                 | ppm           |             | <br> |                                    |
| Titanium               | ppm           | ■ <1        | <br> |                                    |
| Silver                 | ppm           | 0           | <br> |                                    |
| Manganese              | ppm<br>ppm    | 4           | <br> |                                    |
| /anadium               | ppm           | 0           | <br> |                                    |
|                        | ррп           | U           | <br> |                                    |
| VOLVO                  |               |             | <br> |                                    |
| ADDITIN                | VES           |             |      |                                    |
| Calcium                | ppm           | 354         | <br> | <br>                               |
| Magnesium              | ppm           | 3           | <br> |                                    |
| Zinc                   | ppm           | <b>163</b>  | <br> |                                    |
|                        |               |             |      |                                    |

## **CONSTRUCTION EQUIPMENT**

GRAPHS

VOLVO

Report Id: VOLVO8770 [WUSCAR] 06213853 (Generated: 06/21/2024 19:11:50) Rev: 1

Contact/Location: TONY PAYAN - VOLVO8770