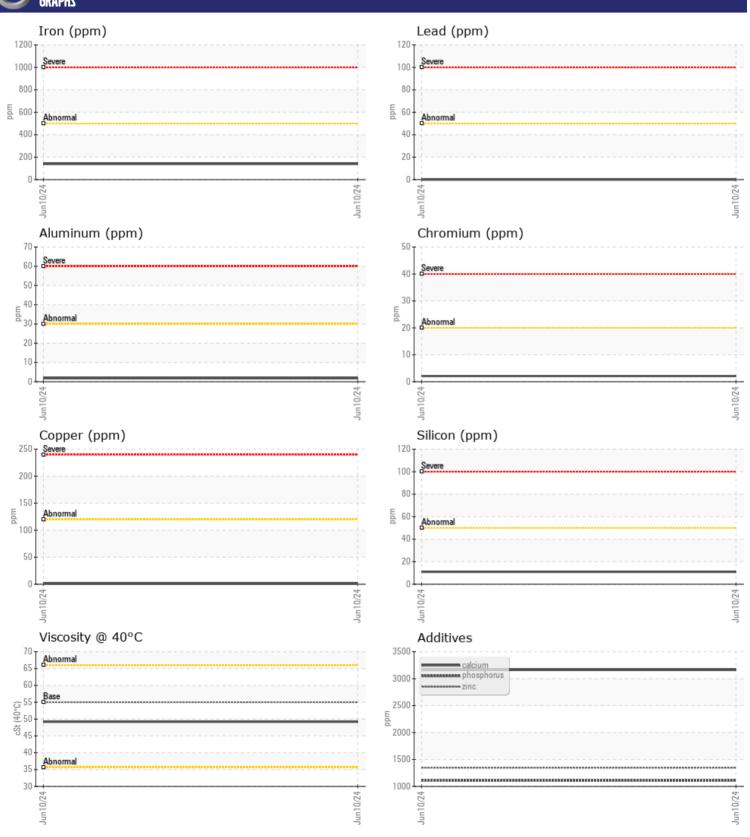

# CONSTRUCTION EQUIPMENT SW-35458-2 MAVERICK VOLVO L220H 3371 - FRONT AXLE

Sample No: VCP454317 Oil Type: VOLVO WB 102

Job No: SW-35458-2 MAVERICK

| VOLVO         |             |               |      |  |
|---------------|-------------|---------------|------|--|
| SAMPLE        | INFORMATION |               |      |  |
| Sample Number | - ·         | VCP454317     | <br> |  |
| Sample Date   |             | 10 Jun 2024   | <br> |  |
| Machine Hours |             | 3913          | <br> |  |
| Oil Hours     |             | 3913          | <br> |  |
| Oil Changed   |             | Changed       | <br> |  |
| Sample Status |             | NORMAL        | <br> |  |
| VOLVO         |             |               |      |  |
| OIL CON       | DITION      |               |      |  |
| Visc @ 40°C   | cSt         | <b>49.2</b>   | <br> |  |
| VOLVO         |             |               |      |  |
| CONTAN        | MINATION    |               |      |  |
| Water         | %           | NEG           | <br> |  |
| Silicon       | ppm         | ■11           | <br> |  |
| Sodium        | ppm         | <b>■&lt;1</b> | <br> |  |
| Potassium     | ppm         | 1             | <br> |  |
| Otassiani     | ppiii       |               |      |  |
| VOLVO         |             |               |      |  |
| WEAR N        | METALS      |               |      |  |
| Iron          | ppm         | <b>140</b>    | <br> |  |
| Copper        | ppm         | <b>■&lt;1</b> | <br> |  |
| Lead          | ppm         | <b>0</b>      | <br> |  |
| Tin           | ppm         | <b>0</b>      | <br> |  |
| Aluminum      | ppm         | <b>2</b>      | <br> |  |
| Chromium      | ppm         | <b>2</b>      | <br> |  |
| Molybdenum    | ppm         | <b>■</b> 3    | <br> |  |
| Nickel        | ppm         | <b>■&lt;1</b> | <br> |  |
| Titanium      | ppm         | <1            | <br> |  |
| Silver        | ppm         | 0             | <br> |  |
| Manganese     | ppm         | <b>2</b>      | <br> |  |
| Vanadium      | ppm         | 0             | <br> |  |
|               |             |               |      |  |
| ADDITIV       | /ES         |               |      |  |
| Calcium       | ppm         | ■3162         | <br> |  |
| Magnesium     | ppm         | ■35           | <br> |  |
| Zinc          | ppm         | <b>1347</b>   | <br> |  |
| Phosphorus    | ppm         | <b>1108</b>   | <br> |  |
| Barium        | ppm         | <b>0</b>      | <br> |  |
| Boron         | ppm         | <b>100</b>    | <br> |  |
|               |             |               |      |  |

## Diagnosis

Resample at the next service interval to monitor.All component wear rates are normal. There is no indication of any contamination in the oil. The condition of the oil is acceptable for the time in service.

#### GRAPHS