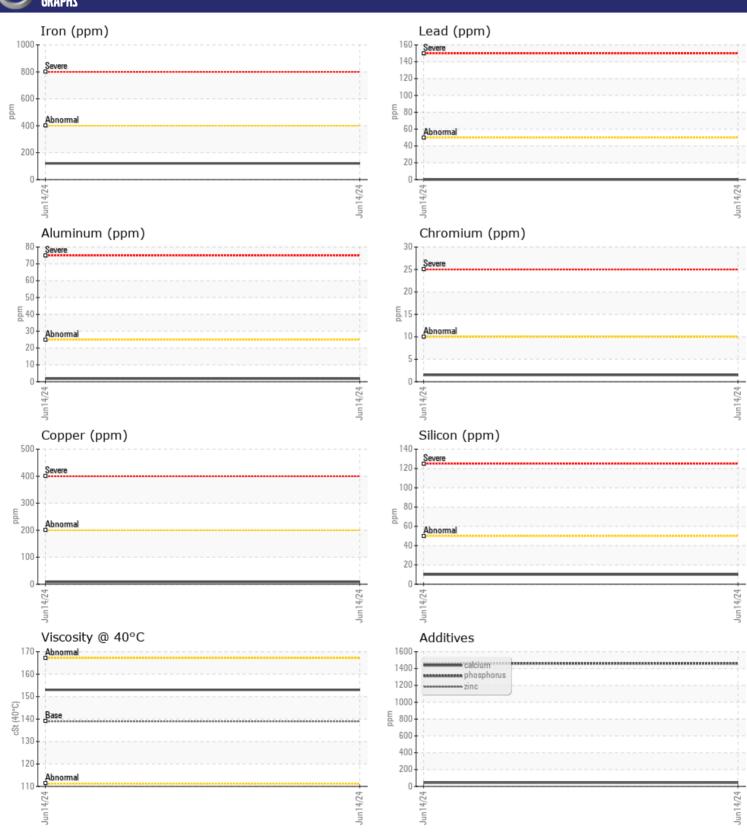

## CONSTRUCTION EQUIPMENT 42375 VOLVO EC200EL 315068 - SWING DRIVE

Sample No: VCP447505

Oil Type: VOLVO PREMIUM GEAR OIL 80W-90 GL-5

**Job No:** 42375

| SAMPLE        | INFORMATIO | N             |      |  |
|---------------|------------|---------------|------|--|
| Sample Number |            | VCP447505     | <br> |  |
| Sample Date   |            | 14 Jun 2024   | <br> |  |
| Machine Hours |            | 946           | <br> |  |
| Oil Hours     |            | 0             | <br> |  |
| Oil Changed   |            | Changed       | <br> |  |
| Sample Status |            | ABNORMAL      | <br> |  |
|               |            | ADNOMIAL      |      |  |
| VOLVO         |            |               |      |  |
| UIL LUNI      | JITION     |               |      |  |
| Visc @ 40°C   | cSt        | <b>153</b>    | <br> |  |
|               |            |               |      |  |
| COLVO         | IINATION   |               |      |  |
| _             |            |               |      |  |
| Water         | %          | NEG           | <br> |  |
| Silicon       | ppm        | <b>10</b>     | <br> |  |
| Sodium        | ppm        | ■0            | <br> |  |
| Potassium     | ppm        | <b>■</b> <1   | <br> |  |
| VOLVO         |            |               |      |  |
| WEAR M        | ETALS      |               |      |  |
| Iron          | ppm        | <b>120</b>    | <br> |  |
| Copper        | ppm        | <b>8</b>      | <br> |  |
| Lead          | ppm        | <b>0</b>      | <br> |  |
| Tin           | ppm        | <b>0</b>      | <br> |  |
| Aluminum      | ppm        | <b>2</b>      | <br> |  |
| Chromium      | ppm        | <u> </u>      | <br> |  |
| Molybdenum    | ppm        | <b>0</b>      | <br> |  |
| Nickel        | ppm        | 0             | <br> |  |
| Titanium      | ppm        | <1            | <br> |  |
| Silver        | ppm        | 0             | <br> |  |
| Manganese     | ppm        | <b>1</b>      | <br> |  |
| Vanadium      | ppm        | 0             | <br> |  |
|               | PPIII      |               |      |  |
| VOLVO         |            |               |      |  |
| ADDITIV       | FZ         |               |      |  |
| Calcium       | ppm        | <b>45</b>     | <br> |  |
| Magnesium     | ppm        | <b>2</b>      | <br> |  |
| Zinc          | ppm        | <b>43</b>     | <br> |  |
| Phosphorus    | ppm        | 1461          | <br> |  |
| Barium        | ppm        | <b>■&lt;1</b> | <br> |  |
| Boron         | ppm        | <b>133</b>    | <br> |  |
|               |            |               |      |  |

## Diagnosis

The oil change at the time of sampling has been noted. Resample at the next service interval to monitor.All component wear rates are normal. Moderate concentration of visible dirt/debris present in the oil. The condition of the oil is acceptable for the time in service.