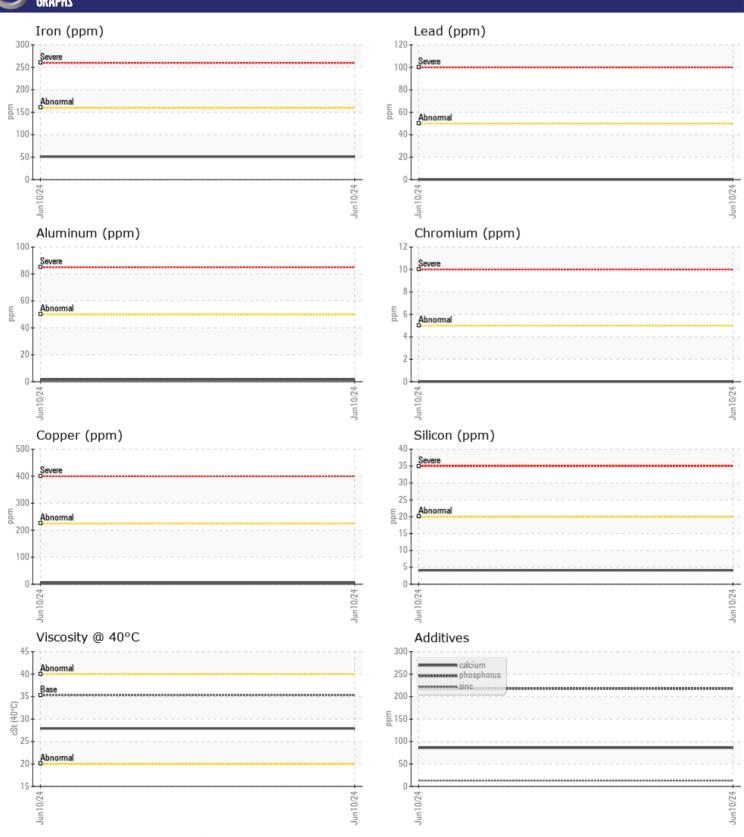

## **CONSTRUCTION EQUIPMENT**

SW-35458-2 MAVERICK VOLVO L220H 3371 - TRANSMISSION (AUT

Oil Type: VOLVO AUTOMATIC TRANSMISSION FLUID AT102

**Job No:** SW-35458-2 MAVERICK

| VOLVO         |               |               |      |  |
|---------------|---------------|---------------|------|--|
| SAMPLI        | E INFORMATION | l             |      |  |
| Sample Number | -             | VCP454316     | <br> |  |
| Sample Date   |               | 10 Jun 2024   | <br> |  |
| Machine Hours |               | 3913          | <br> |  |
| Oil Hours     |               | 3913          | <br> |  |
| Oil Changed   |               | Changed       | <br> |  |
| Sample Status |               | NORMAL        | <br> |  |
|               |               |               |      |  |
| OIL CON       | INITION       |               |      |  |
| Visc @ 40°C   | cSt           | = 27.0        | <br> |  |
| VISC @ 40 C   | CSL           | <b>27.9</b>   | <br> |  |
| VOLVO         |               |               |      |  |
| CONTAI        | MINATION      |               |      |  |
| Water         | %             | NEG           | <br> |  |
| Silicon       | ppm           | <b>4</b>      | <br> |  |
| Sodium        | ppm           | <b>4</b>      | <br> |  |
| Potassium     | ppm           | <b>■</b> 3    | <br> |  |
|               |               |               |      |  |
| WEAR N        | METALS        |               |      |  |
| Iron          | ppm           | <b>■</b> 51   | <br> |  |
| Copper        | ppm           | ■5            | <br> |  |
| Lead          | ppm           | <b>0</b>      | <br> |  |
| Tin           | ppm           | <b>■</b> <1   | <br> |  |
| Aluminum      | ppm           | <b>2</b>      | <br> |  |
| Chromium      | ppm           | <b>■</b> 0    | <br> |  |
| Molybdenum    | ppm           | <b>0</b>      | <br> |  |
| Nickel        | ppm           | <b>■&lt;1</b> | <br> |  |
| Titanium      | ppm           | 0             | <br> |  |
| Silver        | ppm           | ■0            | <br> |  |
| Manganese     | ppm           | <b>2</b>      | <br> |  |
| Vanadium      | ppm           | 0             | <br> |  |
| VOLVO         |               |               | <br> |  |
| ADDITIV       | VES           |               |      |  |
| Calcium       | ppm           | ■86           | <br> |  |
| Magnesium     | ppm           | <b>■</b> 3    | <br> |  |
| Zinc          | ppm           | 13            | <br> |  |
|               |               |               |      |  |

## Diagnosis

Resample at the next service interval to monitor. All component wear rates are normal. There is no indication of any contamination in the fluid. The condition of the fluid is acceptable for the time in service.