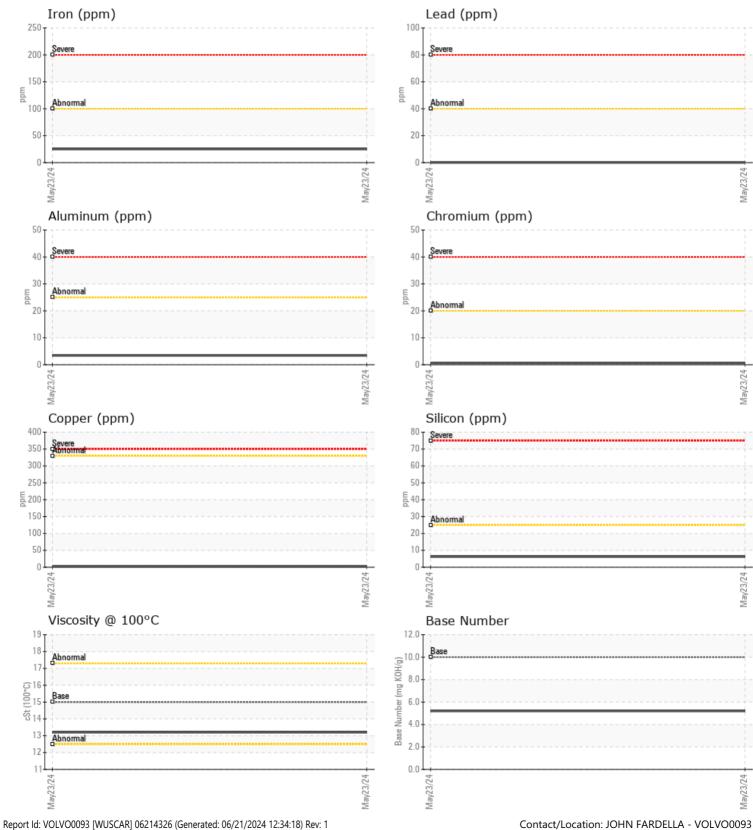

#### SAMPLE INFORMATION VCP451486 Sample Number Sample Date 23 May 2024 Machine Hours 8720 Oil Hours 500 Changed Oil Changed NORMAL Sample Status **OIL CONDITION** Visc @ 100°C cSt 13.2 Base Number (BN) mg KOH/g 5.2 Oxidation (PA) 99 % CONTAMINATION NEG % Water % Soot % 0.4 Nitration (PA) 105 % % 71 Sulfation (PA) Glycol % NEG Fuel % <1.0 Silicon ppm 6 🔲

| VOLVO      |        |            |      |  |
|------------|--------|------------|------|--|
| WEAR I     | METALS |            |      |  |
| Iron       | ppm    | 25         | <br> |  |
| Copper     | ppm    | 2          | <br> |  |
| Lead       | ppm    | 0          | <br> |  |
| Tin        | ppm    | 0          | <br> |  |
| Aluminum   | ppm    | 3          | <br> |  |
| Chromium   | ppm    |            | <br> |  |
| Molybdenum | ppm    | 64         | <br> |  |
| Nickel     | ppm    | 0          | <br> |  |
| Titanium   | ppm    | 0          | <br> |  |
| Silver     | ppm    | 0          | <br> |  |
| Manganese  | ppm    | <b></b> <1 | <br> |  |
| Vanadium   | ppm    | 0          | <br> |  |
|            |        |            |      |  |

## **CONSTRUCTION EQUIPMENT**

GRAPHS

VOLVO

Contact/Location: JOHN FARDELLA - VOLVO0093