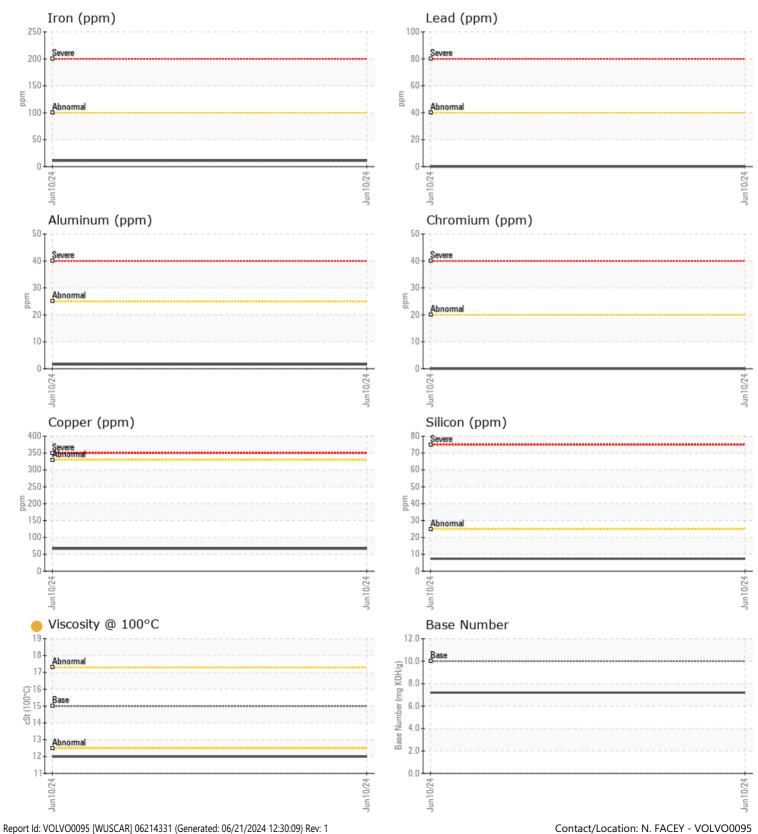

# **CONSTRUCTION EQUIPMENT**

GRAPHS

VOLVO

### Diagnosis

Oil and filter change at the time of sampling has been noted. No corrective action is recommended at this time. Resample at the next service interval to monitor.Valve wear is indicated. All other component wear rates are normal. Fuel content negligible. There is no indication of any contamination in the oil. The oil viscosity is lower than normal. The BN result indicates that there is suitable alkalinity remaining in the oil. Confirm oil type.