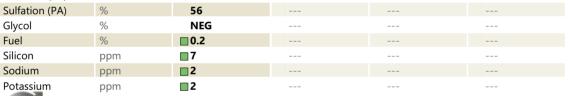

#### SAMPLE INFORMATION VCP439822 Sample Number Sample Date 10 Jun 2024 Machine Hours 1725 Oil Hours 0 Changed Oil Changed ABNORMAL Sample Status **OIL CONDITION** Visc @ 100°C cSt 12.0 Base Number (BN) mg KOH/g 7.2 Oxidation (PA) % 62 CONTAMINATION NEG % Water Soot % % 0.3 Nitration (PA) 70 % % 56 Sulfation (PA) Glycol