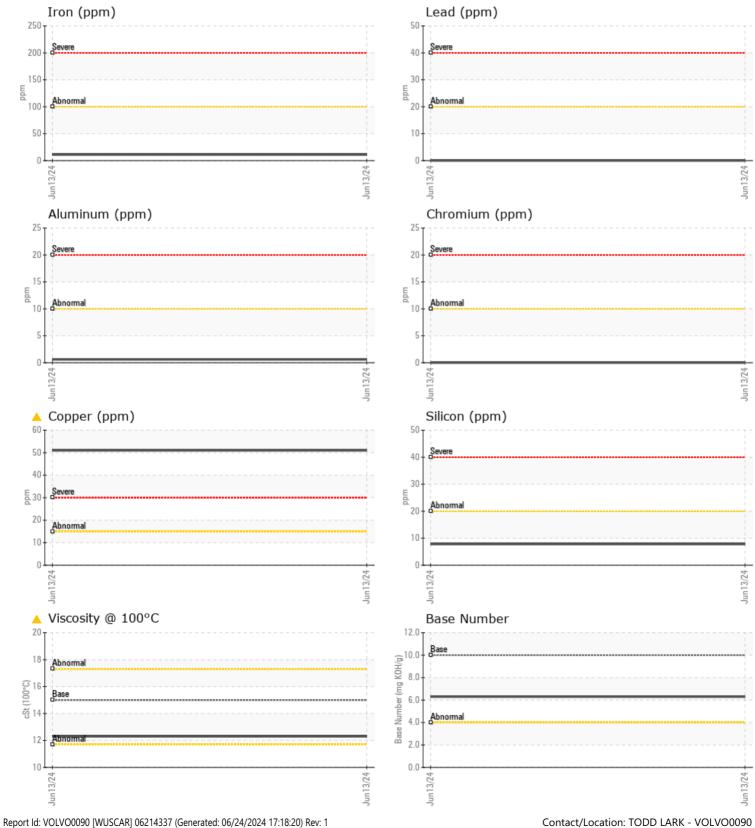

### Oil Type: Job No:

| VOLVO                    |            |             |   |          |                                                                   |
|--------------------------|------------|-------------|---|----------|-------------------------------------------------------------------|
|                          | NFORMATION |             |   | <u>_</u> |                                                                   |
| Sample Number            |            | VCP450808   |   | <br>     |                                                                   |
| Sample Date              |            | 13 Jun 2024 |   | <br>     |                                                                   |
| Machine Hours            |            | 1460        |   | <br>     | 5151 DR MARTIN LUTHER KING                                        |
| Oil Hours                |            | 0           |   | <br>     | FORT MYERS, FL                                                    |
| Oil Changed              |            | Changed     |   | <br>     | US 33905                                                          |
| Sample Status            |            | ABNORMAL    |   | <br>     | Contact: TODD LARK<br>tlark@altaequipfl.com                       |
| VOLVO                    |            |             |   |          | T:                                                                |
| V OIL CONDI              | TION       |             |   |          | F: (239)481-3302                                                  |
| Visc @ 100°C             | cSt        | <b>12.3</b> |   | <br>     | 1.(255)101 5502                                                   |
| Base Number (BN)         | mg KOH/g   | 6.3         |   | <br>     | <b>.</b>                                                          |
| Oxidation (PA)           | %          | 84          |   | <br>     | Diagnosis                                                         |
|                          |            |             |   |          | Oil and filter change at the tim                                  |
| CONTAMI                  |            |             |   |          | sampling has been noted. Res                                      |
|                          |            |             | - |          | at the next service interval to<br>monitor.The copper level is ab |
| Water                    | %          | NEG         |   | <br>     | All other component wear rate                                     |
| Soot %                   | %          | 0.4         |   | <br>     | normal. Fuel content negligibl                                    |
| Nitration (PA)           | %          | 83          |   | <br>     | There is no indication of any                                     |
| Sulfation (PA)<br>Glycol | %          | 64<br>NEG   |   | <br>     | contamination in the oil. The o                                   |
| Fuel                     | %          | 0.2         |   | <br>     | viscosity is lower than normal.                                   |
| Silicon                  |            | 8           |   | <br>     |                                                                   |
| Sodium                   | ppm<br>ppm | 2           |   | <br>     |                                                                   |
| Potassium                | ppm        | <b>□</b> <1 |   | <br>     |                                                                   |
|                          | ppm        |             |   |          |                                                                   |
| VOLVO                    | TALC       |             |   |          |                                                                   |
| VEAR ME                  | TALS       |             |   |          |                                                                   |
| Iron                     | ppm        | <b>1</b> 1  |   | <br>     |                                                                   |
| Copper                   | ppm        | <u> </u>    |   | <br>     |                                                                   |
| Lead                     | ppm        | 0           |   | <br>     |                                                                   |
| Tin                      | ppm        | 0           |   | <br>     |                                                                   |
| Aluminum                 | ppm        | <b>■</b> <1 |   | <br>     |                                                                   |
| Chromium                 | ppm        | 0           |   | <br>     |                                                                   |
| Molybdenum               | ppm        | <b>4</b> 3  |   | <br>     |                                                                   |
| Nickel                   | ppm        | 0           |   | <br>     |                                                                   |
| Titanium                 | ppm        | 0           |   | <br>     |                                                                   |
| Silver                   | ppm        | 0           |   | <br>     |                                                                   |
| Manganese                | ppm        | ■<1         |   | <br>     |                                                                   |
| Vanadium                 | ppm        | 0           |   | <br>     |                                                                   |
| VOLVO                    |            |             |   |          |                                                                   |
| Sector Additive          | 2          |             |   |          |                                                                   |
| Calcium                  | ppm        | 1705        |   | <br>     |                                                                   |
| Magnesium                | ppm        | 379         |   | <br>     |                                                                   |
| Zinc                     | ppm        | 953         |   | <br>     |                                                                   |
| Phosphorus               | ppm        | <b>781</b>  |   | <br>     |                                                                   |
| Barium                   | ppm        | 0           |   | <br>     | Depot: VOLVO0090                                                  |
| Boron                    | ppm        | 9           |   | <br>     | Unique No: 11087201                                               |
|                          |            |             |   |          | Signed: Jonathan Hester                                           |

#### IY

NG BLVD

me of esample abnormal. tes are ole. oil I.

24 Jun 2024

Report Date:

## **CONSTRUCTION EQUIPMENT**

GRAPHS

VOLVO

TODD LARK - VOLVOUU90