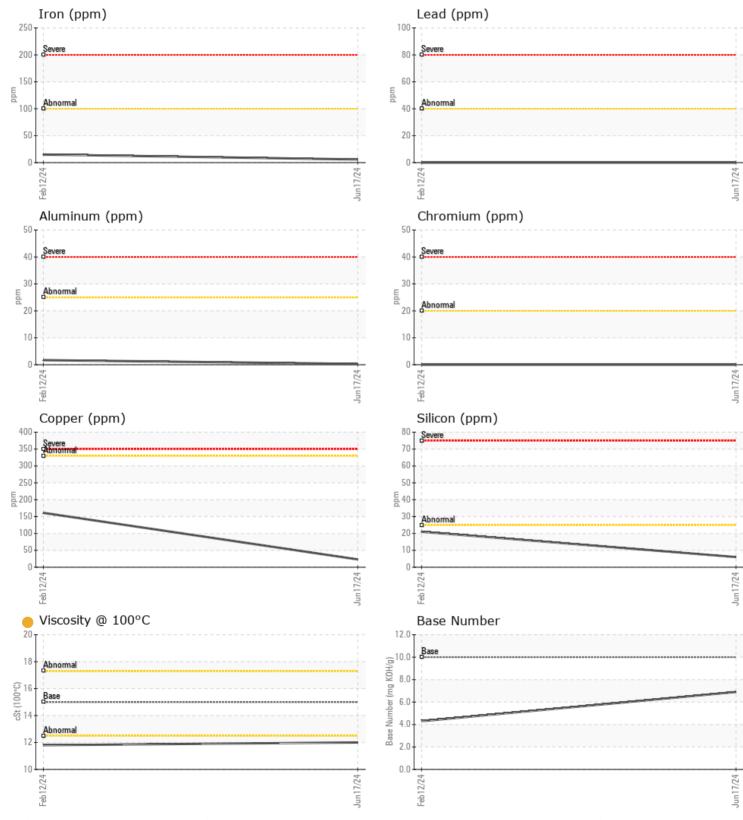

#### Job No:

| SAMPLE II        | NFORMATION |              |             | <br> |
|------------------|------------|--------------|-------------|------|
| Sample Number    |            | VCP447789    | VCP437749   | <br> |
| Sample Date      |            | 17 Jun 2024  | 12 Feb 2024 | <br> |
| Machine Hours    |            | 2091         | 1177        | <br> |
| Oil Hours        |            | 0            | 0           | <br> |
| Oil Changed      |            | Changed      | N/A         | <br> |
| Sample Status    |            | ATTENTION    | ABNORMAL    | <br> |
|                  |            |              |             |      |
| OIL CONDI        | TION       |              |             |      |
| Visc @ 100°C     | cSt        | <b>12.0</b>  | 11.8        | <br> |
| Base Number (BN) | mg KOH/g   | 6.9          | 4.3         | <br> |
| Oxidation (PA)   | %          | 84           | 63          | <br> |
|                  |            |              |             |      |
| VOLVO            |            |              |             |      |
| Contamii         | -          |              |             |      |
| Water            | %          | NEG          | NEG         | <br> |
| Soot %           | %          | <b>0.1</b>   | 0.1         | <br> |
| Nitration (PA)   | %          | 76           | 69          | <br> |
| Sulfation (PA)   | %          | 62           | 63          | <br> |
| Glycol           | %          | NEG          | NEG         | <br> |
| Fuel             | %          | <1.0         | 0.5         | <br> |
| Silicon          | ppm        | 6            | <b>A</b> 21 | <br> |
| Sodium           | ppm        | 2            | 1           | <br> |
| Potassium        | ppm        | ■ <1         | 2           | <br> |
| 🤍 WEAR ME        | TALS       |              |             |      |
| Iron             | ppm        | 6            | 15          | <br> |
| Copper           | ppm        | 23           | <b>1</b> 61 | <br> |
| Lead             | ppm        | 0            | 0           | <br> |
| Tin              | ppm        | 0            | 2           | <br> |
| Aluminum         | ppm        | <b> </b> <1  | 2           | <br> |
| Chromium         | ppm        | 0            | 0           | <br> |
| Molybdenum       | ppm        | 37           | 31          | <br> |
| Nickel           | ppm        | 0            | 0           | <br> |
| Titanium         | ppm        | 0            | 0           | <br> |
| Silver           | ppm        | 0            | 0           | <br> |
| Manganese        | ppm        | <b>  </b> <1 | 2           | <br> |
| Vanadium         | ppm        | 0            | 0           | <br> |
|                  |            |              |             |      |
|                  | S          |              |             | <br> |
| Calcium          | ppm        | 1676         | 2164        | <br> |
| Magnesium        | ppm        | 397          | 88          | <br> |
| Zinc             | ppm        | 974          | 1124        | <br> |
| Phosphorus       | ppm        | 842          | 958         | <br> |
| Barium           | ppm        | 0            | <1          | <br> |
| Boron            | ppm        | 9            | 25          | <br> |
|                  |            |              |             |      |

## Diagnosis

Oil and filter change at the time of sampling has been noted. Resample at the next service interval to monitor.All component wear rates are normal. There is no indication of any contamination in the oil. The oil viscosity is lower than normal. The BN result indicates that there is suitable alkalinity remaining in the oil. Confirm oil type.