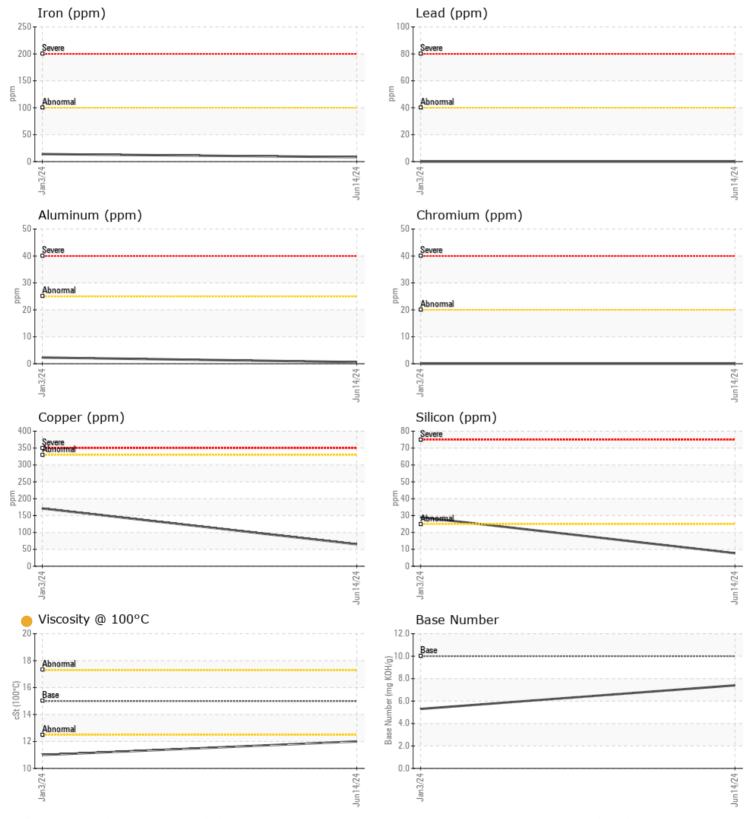

## **CONSTRUCTION EQUIPMENT** VOLVO A40G 752086 - DIESEL ENGINE

Sample No: VCP450892

VOLVO ULTRA DIESEL ENGINE OIL 15W40 VDS-3

Oil Type: Job No:

| SAMPLE II        | FORMATION |                |             |      |
|------------------|-----------|----------------|-------------|------|
| Sample Number    |           | VCP450892      | VCP439035   | <br> |
| Sample Date      |           | 14 Jun 2024    | 03 Jan 2024 | <br> |
| Machine Hours    |           | 1298           | 591         | <br> |
| Oil Hours        |           | 0              | 0           | <br> |
| Oil Changed      |           | Changed        | Changed     | <br> |
| Sample Status    |           | ATTENTION      | ATTENTION   | <br> |
|                  |           |                |             |      |
| OIL CONDI        | TION      |                |             |      |
| Visc @ 100°C     | cSt       | <b>12.0</b>    | 11.0        | <br> |
| Base Number (BN) |           | 7.4            | 5.3         | <br> |
| Oxidation (PA)   | %         | 78             | 59          | <br> |
|                  | ,,,       |                |             |      |
| VOLVO            |           |                |             |      |
| Contamin         | -         |                |             |      |
| Water            | %         | NEG            | NEG         | <br> |
| Soot %           | %         | 0.3            | 0.2         | <br> |
| Nitration (PA)   | %         | 79             | 78          | <br> |
| Sulfation (PA)   | %         | 62             | 56          | <br> |
| Glycol           | %         | NEG            | NEG         | <br> |
| Fuel             | %         | <1.0           | 0.6         | <br> |
| Silicon          | ppm       | 8              | 29          | <br> |
| Sodium           | ppm       | 2              | 2           | <br> |
| Potassium        | ppm       | ■<1            | 2           | <br> |
| WEAR ME          | TALS      |                |             |      |
| Iron             | ppm       | 8              | 14          | <br> |
| Copper           | ppm       | <b>65</b>      | 171         | <br> |
| Lead             | ppm       | 0              | 0           | <br> |
| Tin              | ppm       | 0              | 3           | <br> |
| Aluminum         | ppm       | □ <1           | 2           | <br> |
| Chromium         | ppm       | 0              | 0           | <br> |
| Molybdenum       | ppm       | <b>4</b> 4     | 80          | <br> |
| Nickel           | ppm       | 0              | <b></b> <1  | <br> |
| Titanium         | ppm       | 0              | 0           | <br> |
| Silver           | ppm       | 0              | 0           | <br> |
| Manganese        | ppm       | <br><b></b> <1 | 2           | <br> |
| Vanadium         | ppm       | 0              | 0           | <br> |
|                  |           |                |             |      |
|                  | 5         |                |             | <br> |
| Calcium          | ppm       | 1739           | 2082        | <br> |
| Magnesium        | ppm       | <b>410</b>     | 55          | <br> |
| Zinc             | ppm       | 1024           | 1185        | <br> |
| Phosphorus       | ppm       | 897            | 982         | <br> |
|                  |           |                |             |      |
| Barium           | ppm       | 0              | 0           | <br> |

## Diagnosis

Oil and filter change at the time of sampling has been noted. Resample at the next service interval to monitor.All component wear rates are normal. There is no indication of any contamination in the oil. The oil viscosity is lower than normal. The BN result indicates that there is suitable alkalinity remaining in the oil. Confirm oil type.