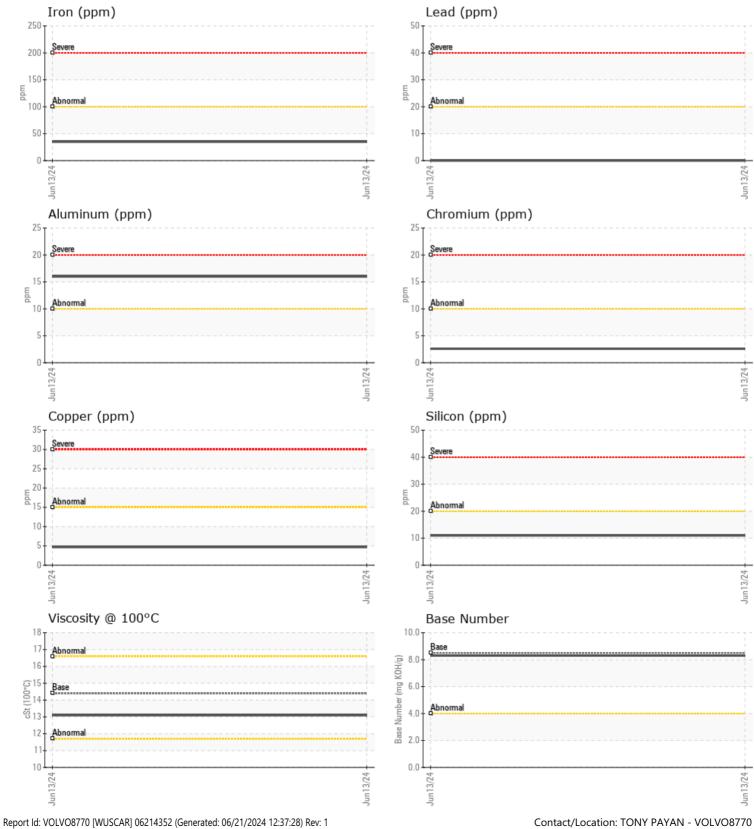

## SAMPLE INFORMATION VCP454319 Sample Number Sample Date 13 Jun 2024 Machine Hours 1432 Oil Hours 0 Oil Changed Changed NORMAL Sample Status **OIL CONDITION** Visc @ 100°C cSt 13.1 Base Number (BN) mg KOH/g 8.3 Oxidation (PA) 69 % CONTAMINATION NEG Water % % Soot % 0.6 Nitration (PA) % 69 % 56 Sulfation (PA)

| VOLVO       |     |             |  |  |  |  |  |  |
|-------------|-----|-------------|--|--|--|--|--|--|
| WEAR METALS |     |             |  |  |  |  |  |  |
| Iron        | ppm | 35          |  |  |  |  |  |  |
|             |     |             |  |  |  |  |  |  |
| Copper      | ppm | 5           |  |  |  |  |  |  |
| Lead        | ppm | 0           |  |  |  |  |  |  |
| Tin         | ppm | <b>■</b> <1 |  |  |  |  |  |  |
| Aluminum    | ppm | <b>1</b> 6  |  |  |  |  |  |  |
| Chromium    | ppm | 3           |  |  |  |  |  |  |
| Molybdenum  | ppm | <b>46</b>   |  |  |  |  |  |  |
| Nickel      | ppm | 0           |  |  |  |  |  |  |
| Titanium    | ppm | □ <1        |  |  |  |  |  |  |
| Silver      | ppm | 0           |  |  |  |  |  |  |
| Manganese   | ppm | 2           |  |  |  |  |  |  |
| Vanadium    | ppm | 0           |  |  |  |  |  |  |

| ADDITIVES  |     |          |  |  |  |  |  |  |
|------------|-----|----------|--|--|--|--|--|--|
| Calcium    | ppm | 1489     |  |  |  |  |  |  |
| Magnesium  | ppm | 663      |  |  |  |  |  |  |
| Zinc       | ppm | 1153     |  |  |  |  |  |  |
| Phosphorus | ppm | 990      |  |  |  |  |  |  |
| Barium     | ppm | <b>1</b> |  |  |  |  |  |  |
| Boron      | ppm | 25       |  |  |  |  |  |  |