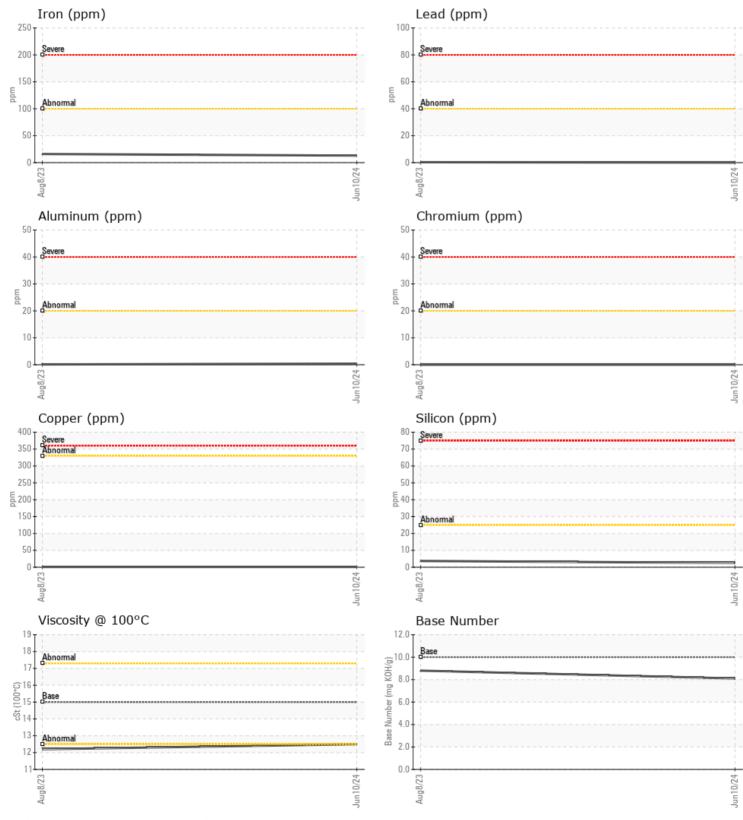

## SAMPLE INFORMATION

Potassium

Ø.

ppm

■ <1

| Sample Number    | -        | VCP452665   | VCP415291   | <br>  |
|------------------|----------|-------------|-------------|-------|
| Sample Date      |          | 10 Jun 2024 | 08 Aug 2023 | <br>  |
| Machine Hours    |          | 2496        | 2035        | <br>  |
| Oil Hours        |          | 500         | 500         | <br>  |
| Oil Changed      |          | Changed     | Changed     | <br>  |
| Sample Status    |          | NORMAL      | ATTENTION   | <br>  |
|                  |          |             |             |       |
| OIL CONDI        |          |             |             |       |
|                  |          |             |             |       |
| Visc @ 100°C     | cSt      | <b>12.5</b> | 12.2        | <br>  |
| Base Number (BN) | mg KOH/g | 8.1         | 8.8         | <br>  |
| Oxidation (PA)   | %        | 58          | 63          | <br>  |
|                  |          |             |             |       |
| CONTAMIN         |          |             |             |       |
| CONTAMIN         | ATION    |             |             | <br>- |
| Water            | %        | NEG         | NEG         | <br>  |
| Soot %           | %        | <b>0.1</b>  | 0.1         | <br>  |
| Nitration (PA)   | %        | 58          | 59          | <br>  |
| Sulfation (PA)   | %        | 50          | 54          | <br>  |
| Glycol           | %        | NEG         | NEG         | <br>  |
| Fuel             | %        | <1.0        | ▲ 2.0       | <br>  |
| Silicon          | ppm      | 2           | 4           | <br>  |
| Sodium           | ppm      | <b>1</b>    | <1          | <br>  |
|                  |          |             |             |       |

### Diagnosis

Resample at the next service interval to monitor.All component wear rates are normal. There is no indication of any contamination in the oil. The BN result indicates that there is suitable alkalinity remaining in the oil. The condition of the oil is acceptable for the time in service.

| VOLVO      |        |     |    |      |
|------------|--------|-----|----|------|
| WEAR I     | METALS |     |    |      |
| Iron       | ppm    | 13  | 16 | <br> |
| Copper     | ppm    |     | <1 | <br> |
| Lead       | ppm    | 0   | <1 | <br> |
| Tin        | ppm    | 0   | 0  | <br> |
| Aluminum   | ppm    | □<1 | <1 | <br> |
| Chromium   | ppm    | 0   | 0  | <br> |
| Molybdenum | ppm    | 56  | 60 | <br> |
| Nickel     | ppm    | 0   | 0  | <br> |
| Titanium   | ppm    | 0   | 0  | <br> |
| Silver     | ppm    | 0   | 0  | <br> |
| Manganese  | ppm    | 0   | <1 | <br> |
| Vanadium   | ppm    | 0   | 0  | <br> |
|            |        |     |    |      |

0

| ADDITIVES  |     |             |       |  |  |
|------------|-----|-------------|-------|--|--|
| Calcium    | ppm | <b>1056</b> | 1195  |  |  |
| Magnesium  | ppm | 929         | 01028 |  |  |
| Zinc       | ppm | 1181        | 1332  |  |  |
| Phosphorus | ppm | 999         | 1034  |  |  |
| Barium     | ppm | 0           | 0     |  |  |
| Boron      | ppm | 0           | 2     |  |  |

# **CONSTRUCTION EQUIPMENT**

GRAPHS

VOLVO

Report Id: VOLVO2990 [WUSCAR] 06214358 (Generated: 06/21/2024 12:32:19) Rev: 1

Contact/Location: PAUL CONZ - VOLVO2990