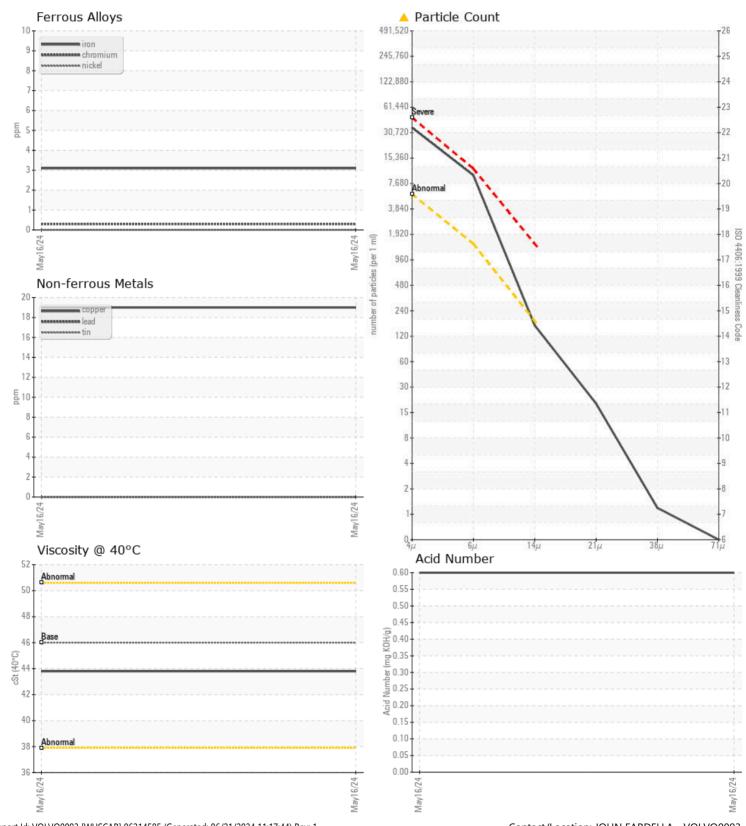

CONTAMINATION NEG % Water 30495 Particles >4µm Particles >6µm Particles >14µm 142 ISO 4406:1999 (c) 22/20/14 Silicon ppm 5 Sodium ppm 0 1 Potassium ppm

### WEAR METALS

| Iron       | ppm | 3           | <br> |  |
|------------|-----|-------------|------|--|
| Copper     | ppm | <b>1</b> 9  | <br> |  |
| Lead       | ppm | 0           | <br> |  |
| Tin        | ppm | 0           | <br> |  |
| Aluminum   | ppm | 2           | <br> |  |
| Chromium   | ppm | <b>□</b> <1 | <br> |  |
| Molybdenum | ppm | 0           | <br> |  |
| Nickel     | ppm | 0           | <br> |  |
| Titanium   | ppm | 0           | <br> |  |
| Silver     | ppm | 0           | <br> |  |
| Manganese  | ppm | 0           | <br> |  |
| Vanadium   | ppm | 0           | <br> |  |

#### Diagnosis

The filter change at the time of sampling has been noted. We recommend an early resample to monitor this condition.All component wear rates are normal. There is a moderate amount of silt (particulates < 14 microns in size) present in the oil. The AN level is acceptable for this fluid. The oil is still serviceable provided that the contaminant(s) can be reduced to acceptable levels.