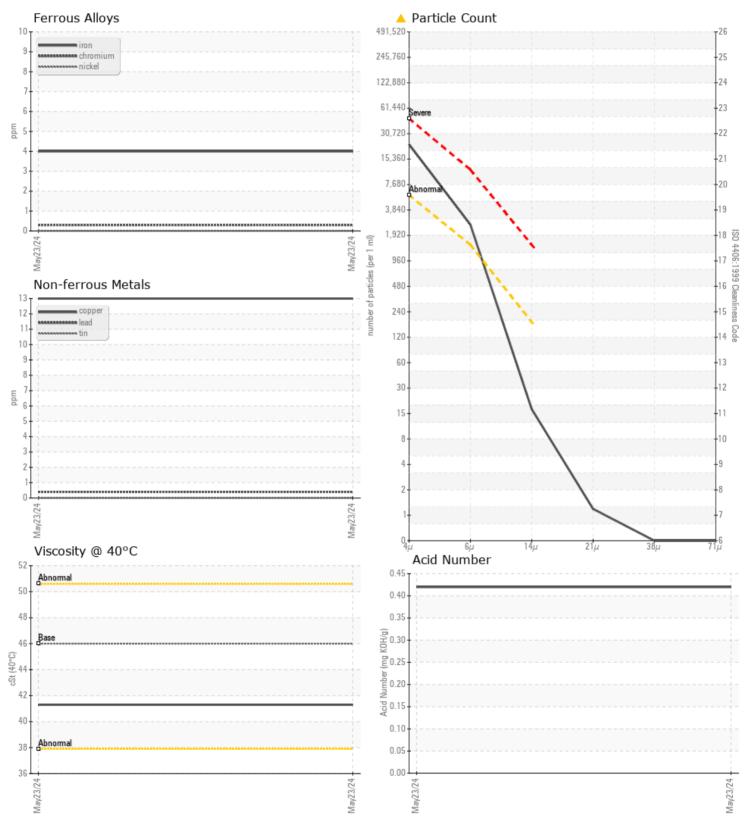

CONTAMINATION NEG % Water 19873 Particles >4µm Particles >6µm 2249 Particles >14µm 15 ISO 4406:1999 (c) 21/18/11 Silicon ppm 6 Sodium ppm 0 2 Potassium ppm

### 🎾 WEAR METALS

| Iron       | ppm | <b>4</b>    | <br> |  |
|------------|-----|-------------|------|--|
| Copper     | ppm | <b>1</b> 3  | <br> |  |
| Lead       | ppm | <b> </b> <1 | <br> |  |
| Tin        | ppm | 0           | <br> |  |
| Aluminum   | ppm | 2           | <br> |  |
| Chromium   | ppm | <b>□</b> <1 | <br> |  |
| Molybdenum | ppm | 0           | <br> |  |
| Nickel     | ppm | 0           | <br> |  |
| Titanium   | ppm | 0           | <br> |  |
| Silver     | ppm | 0           | <br> |  |
| Manganese  | ppm | 0           | <br> |  |
| Vanadium   | ppm | 0           | <br> |  |

VOLVO

| Calcium    | ppm | 61  |  |  |  |  |
|------------|-----|-----|--|--|--|--|
| Magnesium  | ppm |     |  |  |  |  |
| Zinc       | ppm | 383 |  |  |  |  |
| Phosphorus | ppm | 293 |  |  |  |  |
| Barium     | ppm | 0   |  |  |  |  |
| Boron      | ppm | 0   |  |  |  |  |

#### Diagnosis

The filter change at the time of sampling has been noted. We recommend an early resample to monitor this condition.All component wear rates are normal. There is a moderate amount of silt (particulates < 14 microns in size) present in the oil. The AN level is acceptable for this fluid. The oil is still serviceable provided that the contaminant(s) can be reduced to acceptable levels.