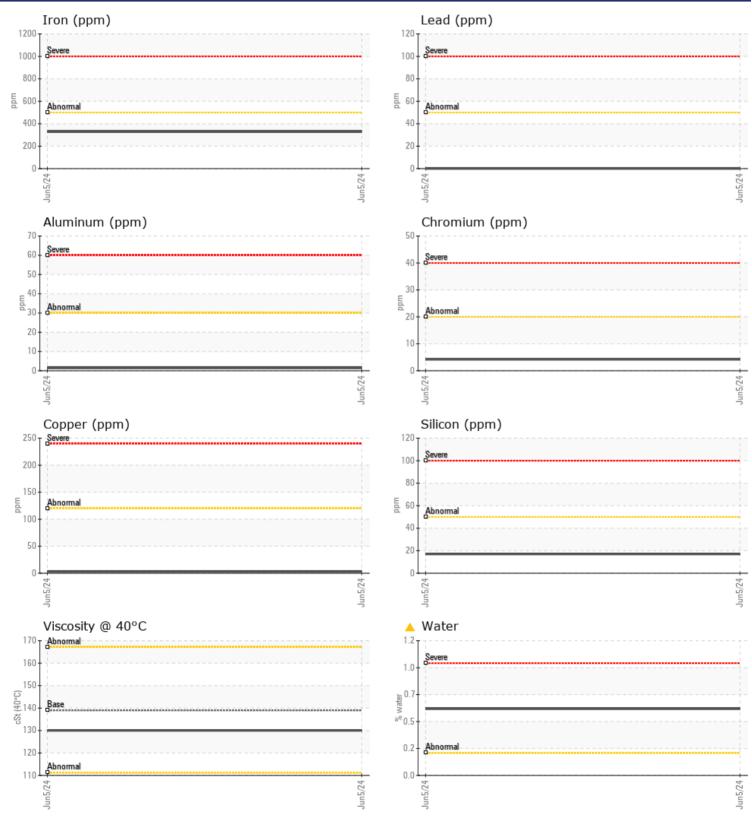

## CONSTRUCTION EQUIPMENT 717092 HALEY STONE VOLVO L35B 1873696 - REAR AXLE

Sample No: VCP453525

VOLVO

**Oil Type:** VOLVO PREMIUM GEAR OIL 80W-90 GL-5 Job No: 717092 HALEY STONE

|               | INFORMATION |                  | <br> |   |
|---------------|-------------|------------------|------|---|
|               |             | VCP453525        |      | - |
| Sample Number |             |                  | <br> |   |
| Sample Date   |             | 05 Jun 2024      | <br> |   |
| Machine Hours |             | 1529             | <br> |   |
| Oil Hours     |             | 1529<br>Chan and | <br> |   |
| Oil Changed   |             | Changed          | <br> |   |
| Sample Status |             | ABNORMAL         | <br> |   |
| VOLVO         |             |                  |      |   |
| VIL CON       | DITION      |                  |      |   |
| Visc @ 40°C   | cSt         | <b>1</b> 30      | <br> |   |
|               |             | —                |      |   |
| VOLVO         |             |                  |      |   |
|               | MINATION    |                  |      |   |
| Water         | %           | <b>0.593</b>     | <br> |   |
| Silicon       | ppm         | <b>17</b>        | <br> |   |
| Sodium        | ppm         | ■4               | <br> |   |
| Potassium     | ppm         | 2                | <br> |   |
| VOLVO         |             |                  | <br> |   |
| WEAR M        | IETALS      |                  |      |   |
| Iron          | ppm         | 328              | <br> |   |
| Copper        | ppm         | 3                | <br> |   |
| Lead          | ppm         | 0                | <br> |   |
| Tin           | ppm         | 0                | <br> |   |
| Aluminum      | ppm         | 1                | <br> |   |
| Chromium      | ppm         | 4                | <br> |   |
| Molybdenum    | ppm         | 0                | <br> |   |
| Nickel        | ppm         | <b>1</b>         | <br> |   |
| Titanium      | ppm         | <1               | <br> |   |
| Silver        | ppm         | 0                | <br> |   |
| Manganese     | ppm         | 9                | <br> |   |
| Vanadium      | ppm         | <1               | <br> |   |
|               | la la       |                  |      |   |
| VOLVO         | IFC         |                  | <br> |   |
| V ADDITIV     | 152         |                  |      |   |
| Calcium       | ppm         | <b>107</b>       | <br> |   |
| Magnesium     | ppm         | 9                | <br> |   |
|               |             | = 100            |      |   |

## gnosis

advise that you check for the ce of water entry. The oil change ne time of sampling has been ed. Resample at the next service rval to monitor.All component rates are normal. There is a lerate concentration of water ent in the oil. The condition of oil is acceptable for the time in ice.

## **CONSTRUCTION EQUIPMENT**

GRAPHS

VOLVO