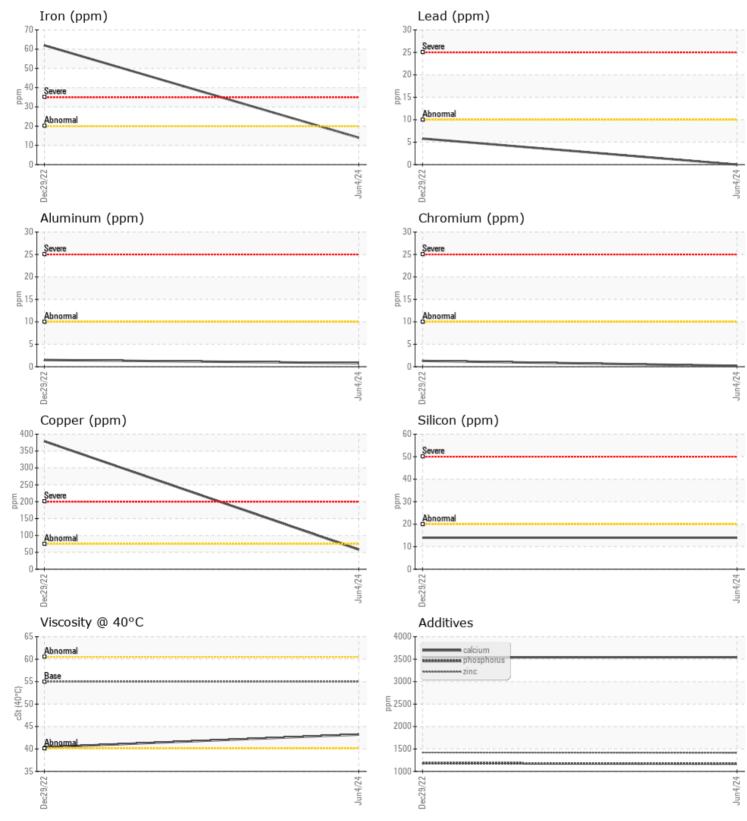

Magnesium

Phosphorus

|               | l infurmation |             |             |      |
|---------------|---------------|-------------|-------------|------|
| Sample Number | -             | VCP447780   | VCP402128   | <br> |
| Sample Date   |               | 04 Jun 2024 | 29 Dec 2022 | <br> |
| Machine Hours |               | 11401       | 8993        | <br> |
| Oil Hours     |               | 1000        | 1883        | <br> |
| Oil Changed   |               | Not Changd  | Not Changd  | <br> |
| Sample Status |               | NORMAL      | SEVERE      | <br> |
|               |               |             |             |      |
| OIL CON       | IDITION       |             |             |      |
| Visc @ 40°C   | cSt           | 43.2        | 40.4        | <br> |
| CONTA         | MINATION      |             |             |      |
| Water         | %             | NEG         | NEG         | <br> |
| Silicon       | ppm           | <b>1</b> 4  | 14          | <br> |
| Sodium        | ppm           | 5           | 5           | <br> |
| Potassium     | ppm           | 0           | 0           | <br> |
|               |               |             |             |      |
| WEAR I        | METALS        |             |             |      |
| Iron          | ppm           | <b>1</b> 4  | <b>6</b> 2  | <br> |
| Copper        | ppm           | 58          | ▲ 379       | <br> |
| Lead          | ppm           | 0           | 6           | <br> |
| Tin           | ppm           | 0           | <b></b> <1  | <br> |
| Aluminum      | ppm           | ■ <1        | 2           | <br> |
| Chromium      | ppm           | □<1         | 1           | <br> |
| Molybdenum    | ppm           | 2           | <b></b> <1  | <br> |
| Nickel        | ppm           | 0           | 5           | <br> |
| Titanium      | ppm           | <1          | <1          | <br> |
|               |               |             |             |      |