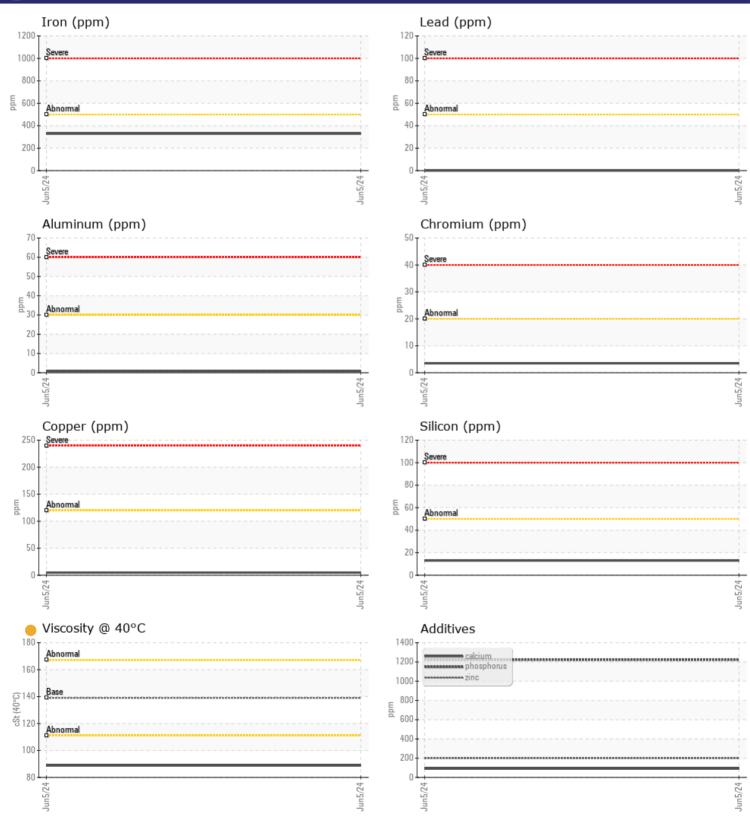

## CONSTRUCTION EQUIPMENT 717092 HALEY STONE VOLVO L35B 1873696 - FRONT AXLE

Sample No: VCP453524

VOLVO

**Oil Type:** VOLVO PREMIUM GEAR OIL 80W-90 GL-5 Job No: 717092 HALEY STONE

| SAMPL         | E INFORMATIO | N                   |         |      |                                      |
|---------------|--------------|---------------------|---------|------|--------------------------------------|
| Sample Number |              | VCP453524           |         | <br> |                                      |
| Sample Date   |              | 05 Jun 2024         |         | <br> | ALTA EQUIPMENT C                     |
| Machine Hours |              | 1529                |         | <br> | 56195 PONTIAC                        |
| Oil Hours     |              | 1529                |         | <br> | NEW HUDSON, M                        |
| Oil Changed   |              | Changed             |         | <br> | US 48165                             |
| Sample Status |              | ATTENTION           |         | <br> | Contact: PAUL EL                     |
|               |              |                     |         |      | paul.elzerman@a                      |
| VOLVO         |              |                     |         |      | T: (248)356-5200                     |
|               | NDITION      | <u>.</u>            |         |      | F: (248)356-2029                     |
| Visc @ 40°C   | cSt          | <mark>)</mark> 88.8 |         | <br> |                                      |
| VOLVO         |              |                     |         |      | Diagnosis                            |
| CONTA         | MINATION     |                     |         |      |                                      |
| Water         | %            | NEG                 |         | <br> | Resample at the                      |
| Silicon       | ppm          | 13                  |         | <br> | to monitor.All co<br>are normal. The |
| Sodium        | ppm          | 6                   |         | <br> | any contaminati                      |
| Potassium     | ppm          | 2                   |         | <br> | viscosity is lowe                    |
| Fotassium     | ppin         | <b>2</b>            |         |      | condition of the                     |
| VOLVO         |              |                     |         |      | the time in servi                    |
| WEAR          | METALS       |                     |         |      |                                      |
| Iron          | ppm          | 329                 |         | <br> |                                      |
| Copper        | ppm          | 5                   |         | <br> |                                      |
| Lead          | ppm          | 0                   |         | <br> |                                      |
| Tin           | ppm          | 0                   |         | <br> |                                      |
| Aluminum      | ppm          |                     |         | <br> |                                      |
| Chromium      | ppm          | <b>4</b>            |         | <br> |                                      |
| Molybdenum    | ppm          | <b></b> <1          |         | <br> |                                      |
| Nickel        | ppm          | <b>1</b>            |         | <br> |                                      |
| Titanium      | ppm          | 2                   |         | <br> |                                      |
| Silver        | ppm          | 0                   |         | <br> |                                      |
| Manganese     | ppm          | 7                   |         | <br> |                                      |
| Vanadium      | ppm          | <1                  |         | <br> |                                      |
|               |              |                     |         |      |                                      |
| ADDITI        | VFS          |                     |         |      |                                      |
|               |              |                     | <u></u> | <br> |                                      |
| Calcium       | ppm          | 91                  |         | <br> |                                      |
| Magnesium     | ppm          | □16                 |         | <br> |                                      |
| Zinc          | ppm          | 198                 |         | <br> |                                      |
| Phosphorus    | ppm          | □ 1223              |         | <br> |                                      |
| Barium        | ppm          | 4                   |         | <br> |                                      |

**COMPANY - METRO WEST** TRAIL

MI ELZERMAN altaequipment.com 00 29

ne next service interval component wear rates ere is no indication of tion in the oil. The oil er than normal. The ne oil is acceptable for vice.