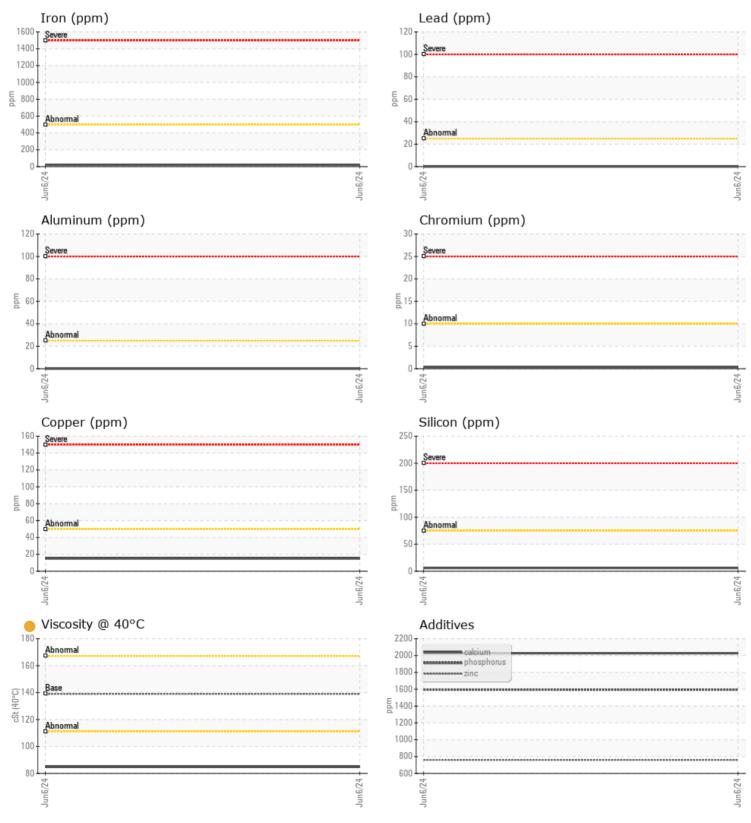

#### Diagnosis

Resample at the next service interval to monitor.All component wear rates are normal. There is no indication of any contamination in the oil. The oil viscosity is lower than normal. The condition of the oil is acceptable for the time in service.

| Potassium  | ppm      |           | <br> |  |
|------------|----------|-----------|------|--|
|            |          |           |      |  |
| WEAD       | METALS   |           |      |  |
|            | IL I ALS |           |      |  |
| Iron       | ppm      | 22        | <br> |  |
| Copper     | ppm      | <b>15</b> | <br> |  |
| Lead       | ppm      | 0         | <br> |  |
| Tin        | ppm      | 0         | <br> |  |
| Aluminum   | ppm      | 0         | <br> |  |
| Chromium   | ppm      | ■<1       | <br> |  |
| Molybdenum | ppm      | 0         | <br> |  |
| Nickel     | ppm      | 0         | <br> |  |
| Titanium   | ppm      | <1        | <br> |  |
| Silver     | ppm      | 0         | <br> |  |
| Manganese  | ppm      | 3         | <br> |  |
| Vanadium   | ppm      | <1        | <br> |  |
|            |          |           |      |  |

**ADDITIVES** Calcium 2027 ppm 5 Magnesium ppm 760 Zinc ppm Phosphorus 1595 ppm Barium ■ <1 ppm Boron 53 ppm

> Depot: VOLVO2990 Unique No: 11087920 Signed: Sean Felton Report Date: 21 Jun 2024

# **CONSTRUCTION EQUIPMENT**

GRAPHS

VOLVO

Contact/Location: PAUL ELZERMAN - VOLVO2990