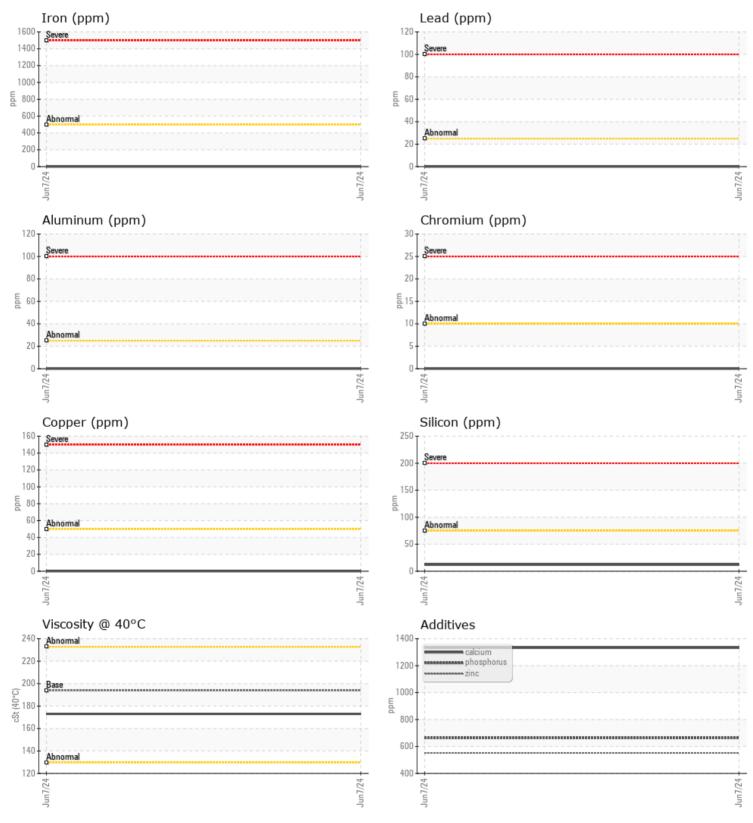

## CONSTRUCTION EQUIPMENT SPM728584 FRITZ VOLVO 992G ADZOO488 - FRONT LEFT FINAL DR

Sample No: VCP409257 Oil Type: TDTO FLUID SAE 50 Job No: SPM728584 FRITZ

|               | E INFORMATION | l           |          |   |  |                                                                           |
|---------------|---------------|-------------|----------|---|--|---------------------------------------------------------------------------|
| Sample Number |               | VCP409257   |          |   |  | •                                                                         |
| Sample Date   |               | 07 Jun 2024 |          |   |  | ALTA EQUIPMENT CO - ORLAND PARK                                           |
| Machine Hours |               | 0           |          |   |  | 5000 INDUSTRIAL HWY                                                       |
| Oil Hours     |               | 0           |          |   |  | GARY, IN                                                                  |
| Oil Changed   |               | Changed     |          |   |  | US 46406                                                                  |
| Sample Status |               | NORMAL      |          |   |  | Contact: DAVE ENG                                                         |
|               |               |             |          |   |  | DAVE.ENG@ALTG.COM                                                         |
| VOLVO         |               |             |          |   |  | T: (312)350-2560                                                          |
| V OIL CON     |               |             | <u> </u> | _ |  | F:                                                                        |
| Visc @ 40°C   | cSt           | <b>173</b>  |          |   |  |                                                                           |
|               |               |             |          |   |  | Diagnosis                                                                 |
|               | MINATION      |             |          |   |  |                                                                           |
| Water         |               |             |          |   |  | Resample at the next service interval                                     |
| Silicon       |               |             |          |   |  | to monitor.All component wear rates are normal. There is no indication of |
| Sodium        | ppm           | <b>12</b>   |          |   |  | any contamination in the oil. The                                         |
|               | ppm           | 2           |          |   |  | condition of the oil is acceptable for                                    |
| Potassium     | ppm           |             |          |   |  | the time in service.                                                      |
| VOLVO         |               |             |          |   |  |                                                                           |
| WEAR I        | METALS        |             |          |   |  |                                                                           |
| Iron          | ppm           | 0           |          |   |  | -                                                                         |
| Copper        | ppm           | 0           |          |   |  |                                                                           |
| Lead          | ppm           | 0           |          |   |  |                                                                           |
| Tin           | ppm           | 0           |          |   |  |                                                                           |
| Aluminum      | ppm           | 0           |          |   |  |                                                                           |
| Chromium      | ppm           | 0           |          |   |  |                                                                           |
| Molybdenum    | ppm           | _<1         |          |   |  |                                                                           |
| Nickel        | ppm           | 0           |          |   |  |                                                                           |
| Titanium      | ppm           | <1          |          |   |  |                                                                           |
| Silver        | ppm           | 0           |          |   |  |                                                                           |
| Manganese     | ppm           | ■ <1        |          |   |  |                                                                           |
| Vanadium      | ppm           | <1          |          |   |  |                                                                           |
|               |               |             |          |   |  |                                                                           |
| VOLVO         | VEC           |             |          |   |  |                                                                           |
| V ADDITI      | VES           |             |          |   |  |                                                                           |
| Calcium       | ppm           | <b>1333</b> |          |   |  |                                                                           |
| Magnesium     | ppm           | <b>11</b>   |          |   |  |                                                                           |
| Zinc          | ppm           | 552         |          |   |  |                                                                           |
| Phosphorus    | ppm           | 663         |          |   |  |                                                                           |
| Barium        | ppm           | 0           |          |   |  |                                                                           |
| -             |               |             |          |   |  |                                                                           |

## **CONSTRUCTION EQUIPMENT**

GRAPHS

VOLVO

Report Id: VOLVO8885 [WUSCAR] 06215060 (Generated: 06/21/2024 13:30:16) Rev: 1

Contact/Location: DAVE ENG - VOLVO8885