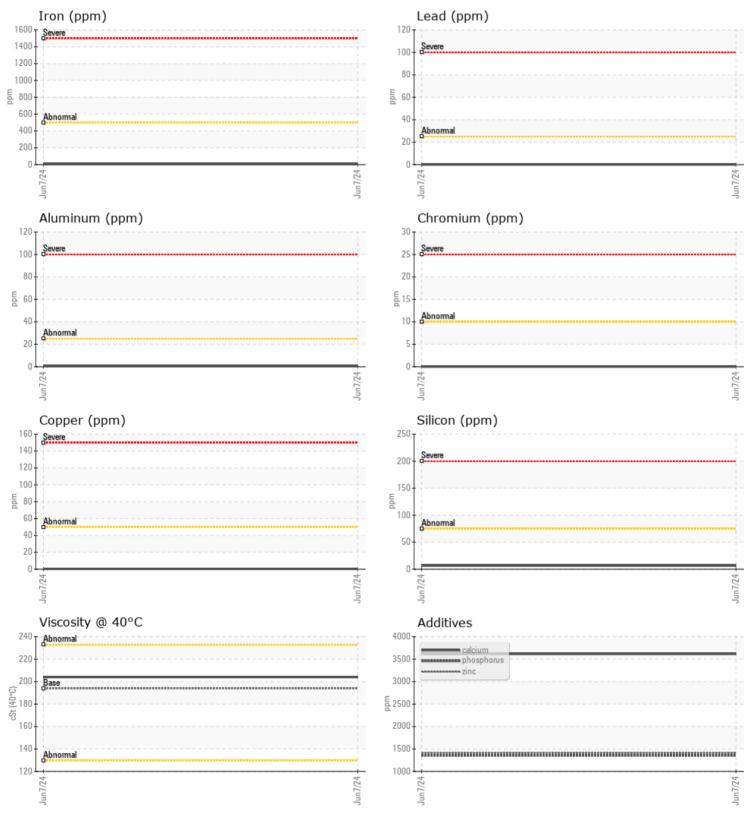

## CONSTRUCTION EQUIPMENT SPM728584 FRITZ VOLVO 992G ADZOO488 - REAR RIGHT FINAL DE

Sample No: VCP446758 Oil Type: TDTO FLUID SAE 50 Job No: SPM728584 FRITZ

| VOLVO         |               |             |  |  |  | _                                                                          |
|---------------|---------------|-------------|--|--|--|----------------------------------------------------------------------------|
| SAMPL         | E INFORMATION | 1           |  |  |  |                                                                            |
| Sample Number |               | VCP446758   |  |  |  | •                                                                          |
| Sample Date   |               | 07 Jun 2024 |  |  |  | ALTA EQUIPMENT CO - ORLAND PARK                                            |
| Machine Hours |               | 0           |  |  |  | 5000 INDUSTRIAL HWY                                                        |
| Oil Hours     |               | 0           |  |  |  | GARY, IN                                                                   |
| Oil Changed   |               | Changed     |  |  |  | US 46406                                                                   |
| Sample Status |               | NORMAL      |  |  |  | Contact: DAVE ENG                                                          |
| Sumple Status |               |             |  |  |  | DAVE.ENG@ALTG.COM                                                          |
| VOLVO         |               |             |  |  |  | T: (312)350-2560                                                           |
| VIL COL       | NDITION       |             |  |  |  | F:                                                                         |
| Visc @ 40°C   | cSt           | 204         |  |  |  |                                                                            |
|               |               |             |  |  |  |                                                                            |
|               | MINATION      |             |  |  |  | Diagnosis                                                                  |
| CONTAMINATION |               |             |  |  |  | Resample at the next service interval                                      |
| Water         | %             | NEG         |  |  |  | to monitor.All component wear rate<br>are normal. There is no indication o |
| Silicon       | ppm           | 6           |  |  |  |                                                                            |
| Sodium        | ppm           | 2           |  |  |  | any contamination in the oil. The                                          |
| Potassium     | ppm           | 0           |  |  |  | condition of the oil is acceptable for the time in service.                |
|               |               |             |  |  |  |                                                                            |
| WEAR          | METALS        |             |  |  |  |                                                                            |
| Iron          | ppm           | 6           |  |  |  | •                                                                          |
| Copper        | ppm           | □<1         |  |  |  |                                                                            |
| Lead          | ppm           | 0           |  |  |  |                                                                            |
| Tin           | ppm           | 0           |  |  |  |                                                                            |
| Aluminum      | ppm           | <b>□</b> <1 |  |  |  |                                                                            |
| Chromium      | ppm           | 0           |  |  |  |                                                                            |
| Molybdenum    | ppm           | 0           |  |  |  |                                                                            |
| Nickel        | ppm           | 0           |  |  |  |                                                                            |
| Titanium      | ppm           | <1          |  |  |  |                                                                            |
| Silver        | ppm           | 0           |  |  |  |                                                                            |
| Manganese     | ppm           | <b>□</b> <1 |  |  |  |                                                                            |
| Vanadium      |               | <1          |  |  |  |                                                                            |
| Variaulum     | ppm           |             |  |  |  |                                                                            |
| VOLVO         |               |             |  |  |  |                                                                            |
| 💙 ADDITI      | VES           |             |  |  |  |                                                                            |
| Calcium       | ppm           | 3616        |  |  |  | -                                                                          |
| Magnesium     | ppm           | 13          |  |  |  |                                                                            |
| Zinc          | ppm           | 1409        |  |  |  |                                                                            |
| Phosphorus    | ppm           | 1355        |  |  |  |                                                                            |
| Barium        | ppm           | 0           |  |  |  |                                                                            |
| _             | I= I=         |             |  |  |  |                                                                            |

## **CONSTRUCTION EQUIPMENT**

GRAPHS

VOLVO

Contact/Location: DAVE ENG - VOLVO8885