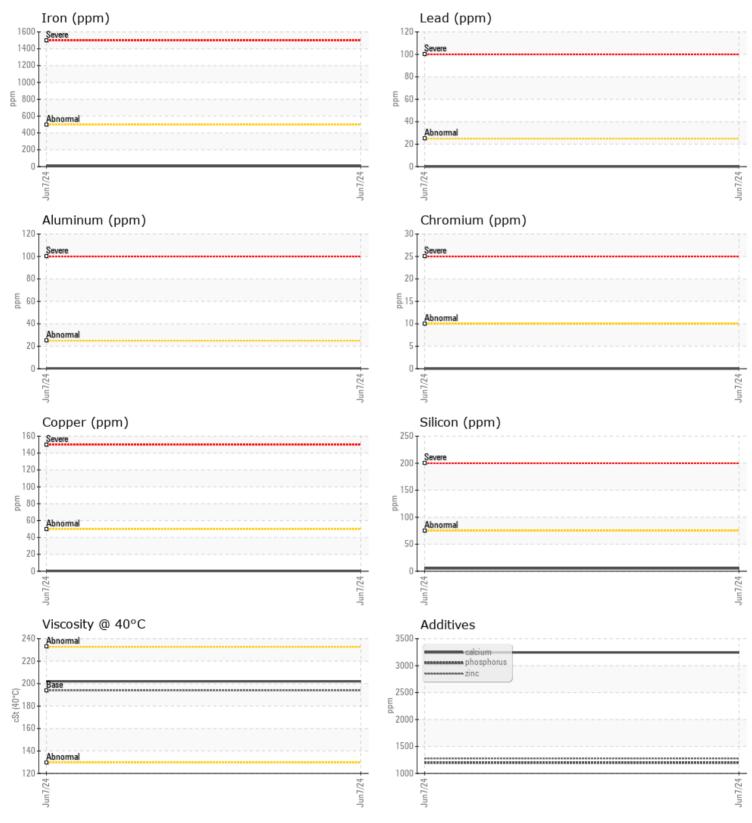

## CONSTRUCTION EQUIPMENT SPM728584 FRITZ VOLVO 992G ADZOO488 - FRONT AXLE

Sample No: VCP443757 Oil Type: TDTO FLUID SAE 50 Job No: SPM728584 FRITZ

| VOLVO         |               |             |  |  |   |                                                                          |
|---------------|---------------|-------------|--|--|---|--------------------------------------------------------------------------|
| SAMPLE        | E INFORMATION |             |  |  |   |                                                                          |
| Sample Number | -             | VCP443757   |  |  |   | _                                                                        |
| Sample Date   |               | 07 Jun 2024 |  |  |   | ALTA EQUIPMENT CO - ORLAND PAR                                           |
| Machine Hours |               | 0           |  |  |   | 5000 INDUSTRIAL HWY                                                      |
| Oil Hours     |               | 0           |  |  |   | GARY, IN                                                                 |
| Oil Changed   |               | Changed     |  |  |   | US 46406                                                                 |
| Sample Status |               | NORMAL      |  |  |   | Contact: DAVE ENG                                                        |
|               |               |             |  |  |   | DAVE.ENG@ALTG.COM                                                        |
| VOLVO         |               |             |  |  |   | T: (312)350-2560                                                         |
| V OIL CON     |               |             |  |  | - | F:                                                                       |
| Visc @ 40°C   | cSt           | 202         |  |  |   |                                                                          |
|               |               |             |  |  |   | Diagragaia                                                               |
|               |               |             |  |  |   | Diagnosis                                                                |
| CONTAMINATION |               |             |  |  |   | Resample at the next service interva                                     |
| Water         | %             | NEG         |  |  |   | to monitor.All component wear rate                                       |
| Silicon       | ppm           | 5           |  |  |   | are normal. There is no indication                                       |
| Sodium        | ppm           | 3           |  |  |   | any contamination in the oil. The condition of the oil is acceptable for |
| Potassium     | ppm           | 0           |  |  |   | the time in service.                                                     |
| VOLVO         |               |             |  |  |   | the time in service.                                                     |
| WEAR N        | METALS        |             |  |  |   |                                                                          |
| Iron          | ppm           | 5           |  |  |   | -                                                                        |
| Copper        | ppm           | ■ <1        |  |  |   |                                                                          |
| Lead          | ppm           | 0           |  |  |   |                                                                          |
| Tin           | ppm           | 0           |  |  |   |                                                                          |
| Aluminum      | ppm           | ■ <1        |  |  |   |                                                                          |
| Chromium      | ppm           | 0           |  |  |   |                                                                          |
| Molybdenum    | ppm           | 0           |  |  |   |                                                                          |
| Nickel        | ppm           | 0           |  |  |   |                                                                          |
| Titanium      | ppm           | <1          |  |  |   |                                                                          |
| Silver        | ppm           | 0           |  |  |   |                                                                          |
| Manganese     | ppm           | ■<1         |  |  |   |                                                                          |
| Vanadium      | ppm           | <1          |  |  |   |                                                                          |
|               | ppm           | •           |  |  |   |                                                                          |
| VOLVO         |               |             |  |  |   |                                                                          |
| V ADDITIN     | NE2           |             |  |  |   |                                                                          |
| Calcium       | ppm           | 3245        |  |  |   |                                                                          |
| Magnesium     | ppm           | <b>10</b>   |  |  |   |                                                                          |
| Zinc          | ppm           | 1278        |  |  |   |                                                                          |
| Phosphorus    | ppm           | <b>1199</b> |  |  |   |                                                                          |
| Barium        | ppm           | 0           |  |  |   |                                                                          |
|               |               |             |  |  |   |                                                                          |

## **CONSTRUCTION EQUIPMENT**

GRAPHS

VOLVO

Report Id: VOLVO8885 [WUSCAR] 06215067 (Generated: 06/21/2024 13:30:07) Rev: 1

Contact/Location: DAVE ENG - VOLVO8885