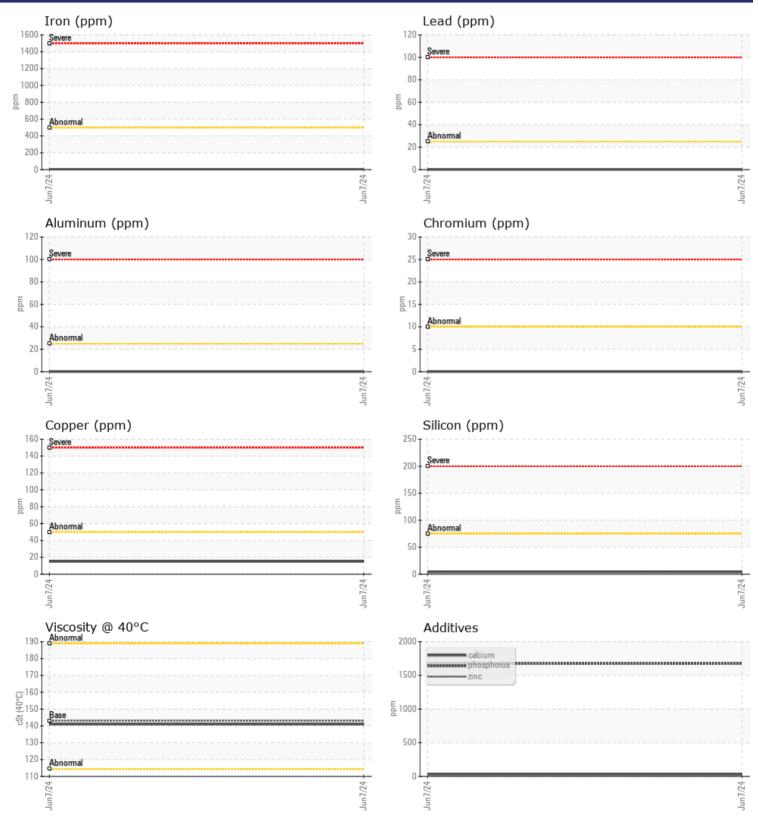

## CONSTRUCTION EQUIPMENT SPM717501 LIEBHERR LH40 146405 - FRONT AXLE

 Sample No:
 VCP436310

 Oil Type:
 GEAR OIL SAE 80W90

 Job No:
 SPM717501

|               | E INFORMATION |             |      |                                                                              |
|---------------|---------------|-------------|------|------------------------------------------------------------------------------|
| Sample Number |               | VCP436310   | <br> | <br>•                                                                        |
| Sample Date   |               | 07 Jun 2024 | <br> | <br>ALTA EQUIPMENT CO - ORLAND PAR                                           |
| Machine Hours |               | 1142        | <br> | <br>5000 INDUSTRIAL HWY                                                      |
| Oil Hours     |               | 0           | <br> | <br>GARY, IN                                                                 |
| Oil Changed   |               | Changed     | <br> | <br>US 46406                                                                 |
| Sample Status |               | NORMAL      | <br> | <br>Contact: DAVE ENG                                                        |
|               |               |             |      | DAVE.ENG@ALTG.COM                                                            |
| VOLVO         |               |             |      | T: (312)350-2560                                                             |
| VIL CON       | IDITION       |             |      | F:                                                                           |
| Visc @ 40°C   | cSt           | <b>141</b>  | <br> | <br>_                                                                        |
|               |               |             |      | D: :                                                                         |
|               | MINATION      |             | <br> | <br>Diagnosis                                                                |
|               |               |             |      | Resample at the next service interval                                        |
| Water         | %             | NEG         | <br> | <br>to monitor.All component wear rate                                       |
| Silicon       | ppm           | <b>4</b>    | <br> | <br>are normal. There is no indication of                                    |
| Sodium        | ppm           | 6           | <br> | <br>any contamination in the oil. The condition of the oil is acceptable for |
| Potassium     | ppm           |             | <br> | <br>the time in service.                                                     |
| VOLVO         |               |             |      | the time in service.                                                         |
| 🤍 WEAR N      | METALS        |             |      |                                                                              |
| Iron          | ppm           | <b>4</b>    | <br> | <br>-                                                                        |
| Copper        | ppm           | <b>1</b> 5  | <br> |                                                                              |
| Lead          | ppm           | 0           | <br> |                                                                              |
| Tin           | ppm           | 0           | <br> |                                                                              |
| Aluminum      | ppm           | 0           | <br> |                                                                              |
| Chromium      | ppm           | 0           | <br> |                                                                              |
| Molybdenum    | ppm           | 0           | <br> |                                                                              |
| Nickel        | ppm           | 0           | <br> |                                                                              |
| Titanium      | ppm           | <1          | <br> |                                                                              |
| Silver        | ppm           | 0           | <br> |                                                                              |
| Manganese     | ppm           | ■<1         | <br> |                                                                              |
| Vanadium      | ppm           | <1          | <br> |                                                                              |
|               |               |             |      |                                                                              |
| VOLVO         |               |             | <br> |                                                                              |
| ADDITI        | VEZ           |             |      |                                                                              |
| Calcium       | ppm           | 29          | <br> |                                                                              |
| Magnesium     | ppm           | 0           | <br> |                                                                              |
| Zinc          | ppm           | <b>1</b> 7  | <br> |                                                                              |
| Phosphorus    | ppm           | <b>1674</b> | <br> |                                                                              |
| Barium        | ppm           | <b>15</b>   | <br> |                                                                              |
| Boron         | ppm           | 137         | <br> |                                                                              |
|               |               |             |      |                                                                              |

## **CONSTRUCTION EQUIPMENT**

GRAPHS

VOLVO